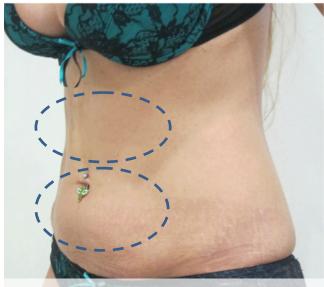

### cooltech – results

Photo: Before Applicator: Straight HP

Johan Kraft (Kraft medical)

### Photo: After 6 weeks

Lost: 9 cm

\*courtesy of Dr. Ravi Jain

**Photo: Before** 

Applicator: up Tight HP / down straight hp

Photo: After 6 weeks

Tight HP

Lost: 5 cm