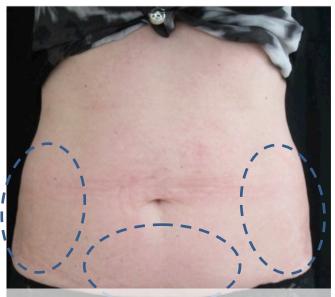

courtesy of Dr. Ravi Jain

**Photo: Before** 

Applicator: Tight and Straight HP

Photo: After 6 weeks

Straight **HP** Tight **HP** 

**Photo: Before** Applicator: Straight HP

Photo: After 6 weeks Lost: 4 cm each area

Straight HP

Photo: Before Applicator: Straight HP