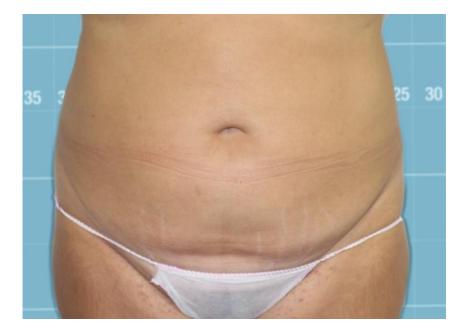

### cooltech – results

Photo: Before Applicator: Straight HP

Johan Kraft (Kraft medical)

### Photo: After 6 weeks

Lost: 9 cm

\*courtesy of Dr. Ravi Jain

**Photo: Before** 

Applicator: up Tight HP / down straight hp

Photo: After 6 weeks

Tight HP

Lost: 5 cm