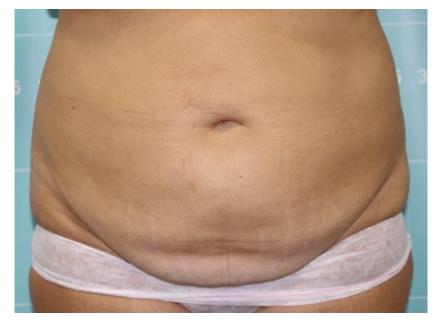

### cooltech – results

Photo: Before Applicator: Straight HP

Johan Kraft (Kraft medical)

### Photo: After 6 weeks

Lost: 9 cm

\*courtesy of Dr. Ravi Jain

**Photo: Before** 

Applicator: up Tight HP / down straight hp

Photo: After 6 weeks

Tight HP

Lost: 5 cm