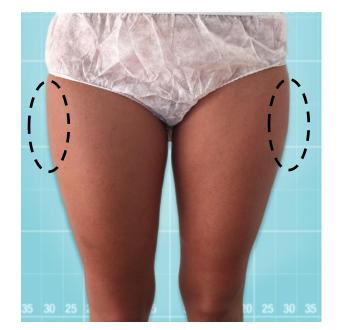

Make your patients' dreams come true

Photo: Before Applicator: Oval HP Date: July 2015

Dr. Xavier Sánchez (Cocoon medical unit)

Photo: After 6 weeksOval HPLost: 4 cm each leg

**Photo: Before** Applicator: Double HP **Date:** July 2015