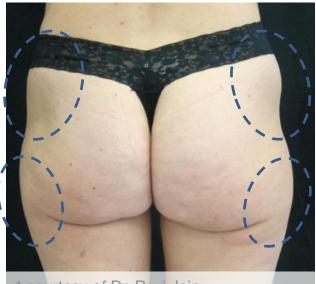

Make your patients' dreams come true

Photo: Before Applicator: Oval HP Date: July 2015

Dr. Xavier Sánchez (Cocoon medical unit)

Photo: After 6 weeksOval HPLost: 4 cm each leg

**Photo: Before** Applicator: Double HP **Date:** July 2015

Dr. Xavier Sánchez (Cocoon medical unit)

**Photo: After 6 weeks** Lost: 14 cm

Double HP

**Photo: Before** Applicator: Curved HP **Date:** July 2015

Dr. Xavier Sánchez (Cocoon medical unit)

**Photo: After 6 weeks** 

Curved HP

Lost: 6 cm each area

Straight HP