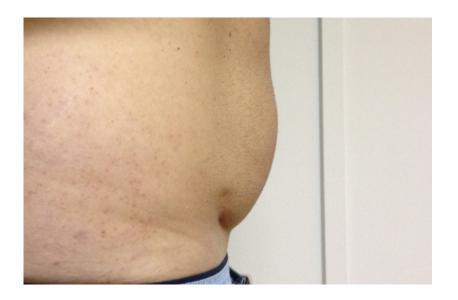

Dr. Xavier Sánchez (Cocoon medical unit)

**Photo: After 6 weeks** Lost: 14 cm

Double HP

**Photo: Before** Applicator: Curved HP **Date:** July 2015

Dr. Xavier Sánchez (Cocoon medical unit)

**Photo: After 6 weeks** 

Curved HP

Lost: 6 cm each area

Straight HP