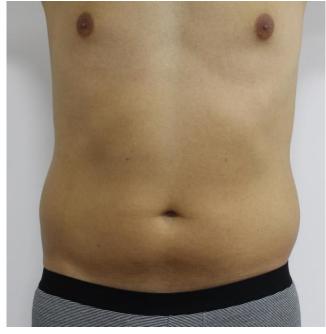

### cooltech – results

Photo: Before Applicator: Straight HP

Johan Kraft (Kraft medical)

### Photo: After 6 weeks

Lost: 9 cm

\*courtesy of Dr. Ravi Jain

**Photo: Before** 

Applicator: up Tight HP / down straight hp

Photo: After 6 weeks

Tight HP

Lost: 5 cm