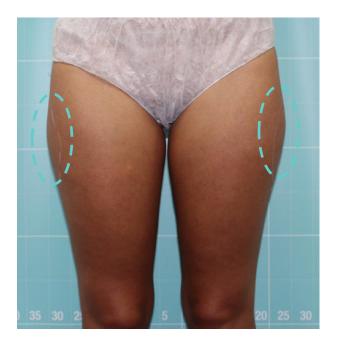

Make your patients' dreams come true

Photo: Before Applicator: Oval HP Date: July 2015

Dr. Xavier Sánchez (Cocoon medical unit)

Photo: After 6 weeksOval HPLost: 4 cm each leg

**Photo: Before** Applicator: Double HP **Date:** July 2015