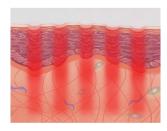

#### WHAT HAPPENS DURING A TREATMENT?

The synergic approach of RF micro-needling combined with non-ablative laser makes for a deluxe treatment with therapeutic elegance.

Treatment is commenced with the finest medical grade gold plated micro-needles are used to deliver RF energy between sections of healthy tissue to stimulate collagen; the building blocks for healthy, rejuvenated skin. Skin cells are stimulated and the underlying skin tissue is heated without causing damage to the epidermis to produce new collagen and elastin.

The non-ablative laser causes thermal injury within the dermis leaving the epidermis intact limiting side effects and recovery time and improving clinical results.

Er:glass non-ablative fractional resurfacing RF micro-needle fractional resurfacing