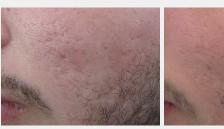

## SECRET DUO INDICATIONS

- Non-ablative skin resurfacing
- > Acne scars
- > Atrophic scars
- > Active acne
- > Wrinkle reduction
- Skin lifting and tightening

- > Tone and texture improvement
- > Pore reduction
- **>** Scars
- > Spider veins
- > Stretch marks

## FOR REAL PATIENTS

Before and after acne scars

Before and after atrophy scar after 1 session

Before and after wrinkles

Before and after acne scars and enlarged pores