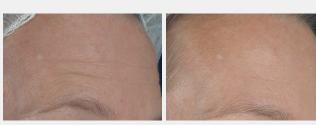

#### **HOW SOON WILL I SEE RESULTS?**

You can start to see results in skin quality within a few weeks, but your skin will continue to renew itself and look even better after a few months after your last treatment. Most patients see excellent results following 2-4 treatments. An improvement in skin texture and tone, wrinkle reduction, skin lifting and tightening, improved appearance in atrophic scars, active scars and stretch marks.

## FOR REAL PATIENTS

Before and after acne scars

Before and after atrophy scar after 1 session

Before and after wrinkles

Before and after acne scars and enlarged pores