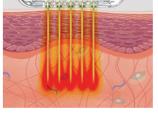

#### STEP 1

Advanced DUO technologies of micro needling combined with laser triggers intense skin rejuvenation for skin cells to renew themselves. This new advanced therapy induces collagen production for skin remodelling deep and superficially within the skin layers, targeting a multitude of ageing concerns in 1 single treatment.

### STEP 2

in the skin's deeper layer (dermis) while a gentle resurfacing in the superficial layers (epidermis) delivers superior results with faster recovery. As collagen is produced at these levels, the skin's texture and tone improves and becomes smoother and fresher.

An intensive cell renewal is triggered

#### STEP 3

The result is healthier, younger and tighter looking skin. You will notice continuous improvements for the following months after treatment. Don't forget to wear SPF 30+ ongoing to maintain your glow.