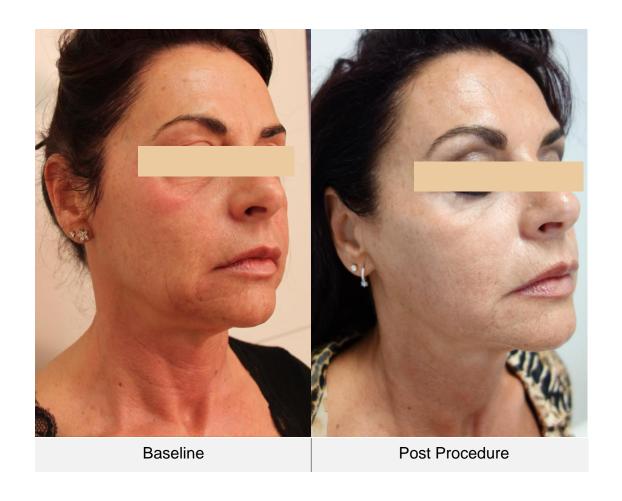

# ULTRAFORMER III Clinical Photos 2017

**ULTRAFORMER III** 

Age: 65 Sex: Female Treatment: 1

Age: 66 Sex: Female Treatment: 1

# Age: 50 Sex: Female Treatment: 1

Baseline

Immediately Post Procedure

Age: 50 Sex: Female Treatment: 1

Age: 52 Sex: Female Treatment: 1

Age: 59 Sex: Female Treatment: 6

Sex: Female Treatment: 1

Sex: Female Treatment: 1