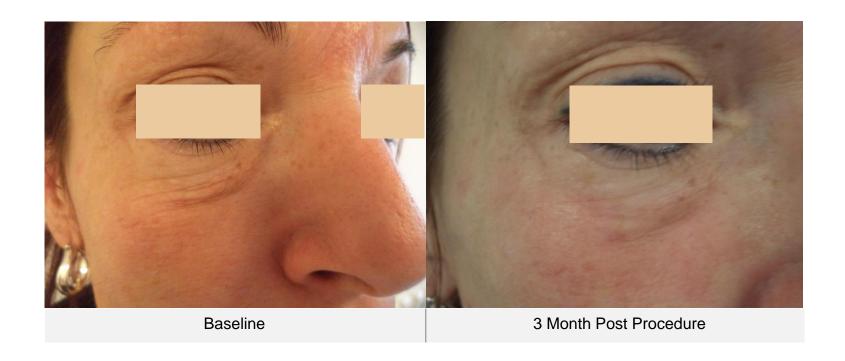

# Age: 50 Sex: Female Treatment: 1

Baseline

Immediately Post Procedure

Age: 50 Sex: Female Treatment: 1

Age: 52 Sex: Female Treatment: 1

Age: 59 Sex: Female Treatment: 6

Sex: Female Treatment: 1

Sex: Female Treatment: 1