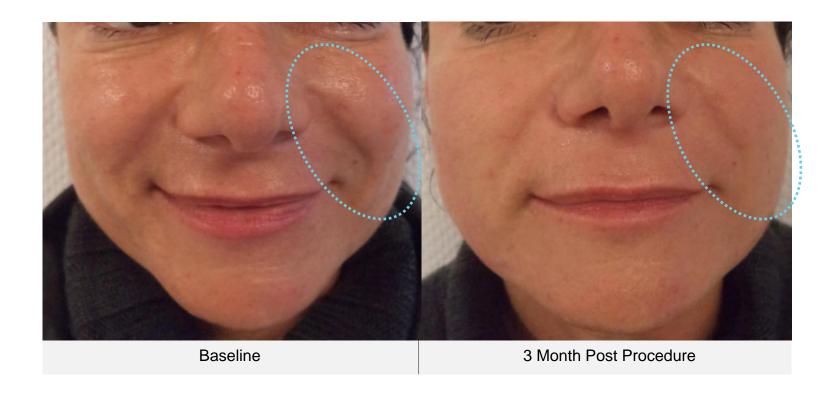

# Age: 50 Sex: Female Treatment: 1

Baseline

Immediately Post Procedure

Age: 50 Sex: Female Treatment: 1

Age: 52 Sex: Female Treatment: 1

Age: 59 Sex: Female Treatment: 6

Sex: Female Treatment: 1

Sex: Female Treatment: 1