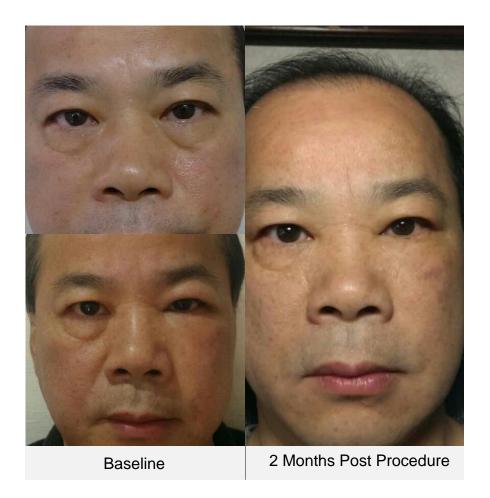

# ${\tt ULTRAFORMER} \hspace{.1cm} \hspace{.1cm} \hspace{.1cm} \hspace{.1cm} \hspace{.1cm} \hspace{.1cm}$

Sex: Male

Sex: Male