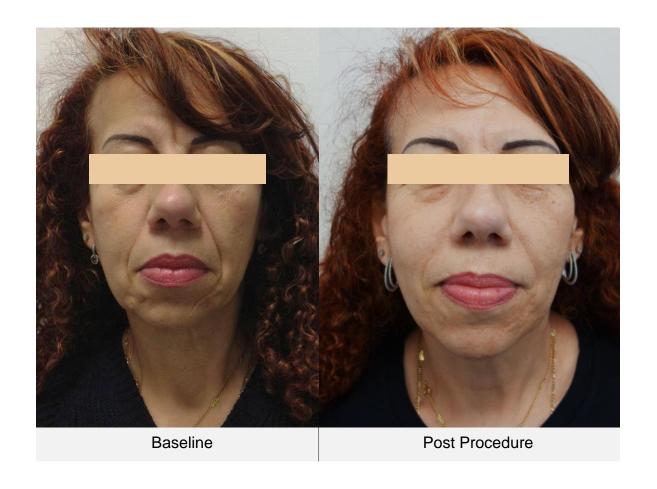

# ULTRAFORMER III Clinical Photos 2017

**ULTRAFORMER III** 

Age: 65 Sex: Female Treatment: 1

Age: 66 Sex: Female Treatment: 1

# Age: 50 Sex: Female Treatment: 1

Baseline

Immediately Post Procedure

Age: 50 Sex: Female Treatment: 1

Age: 52 Sex: Female Treatment: 1

Age: 59 Sex: Female Treatment: 6

Sex: Female Treatment: 1

Sex: Female Treatment: 1