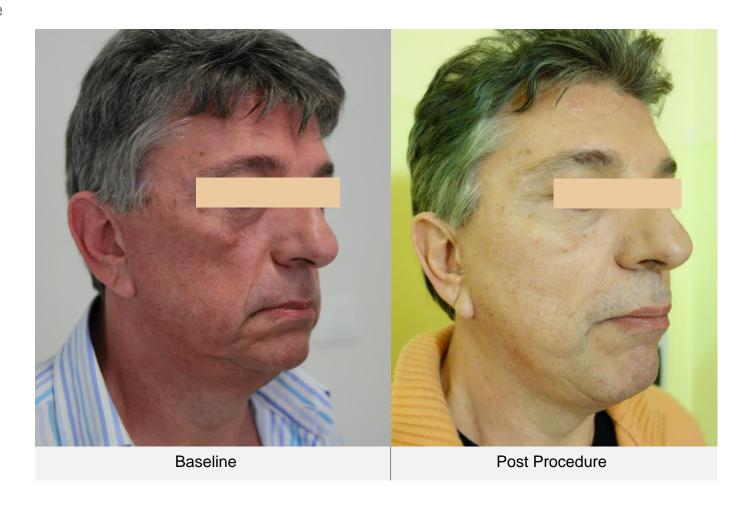

# ${\tt ULTRAFORMER} \hspace{.1cm} \hspace{.1cm} \hspace{.1cm} \hspace{.1cm} \hspace{.1cm} \hspace{.1cm}$

Sex: Male

Sex: Male