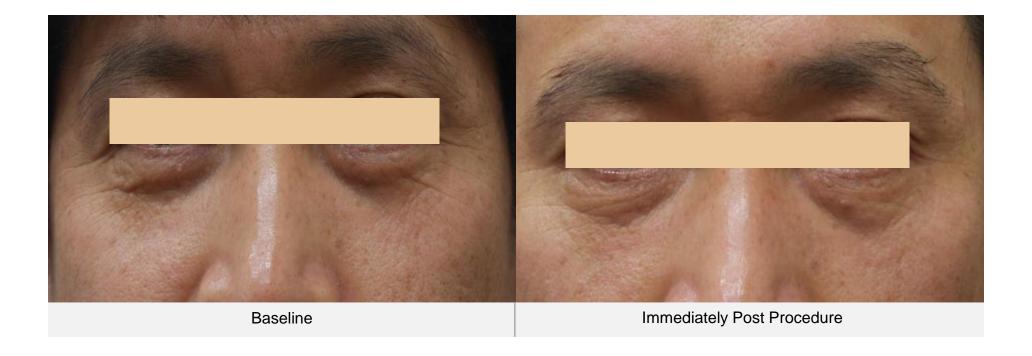

# ${\tt ULTRAFORMER} \hspace{.1cm} \hspace{.1cm} \hspace{.1cm} \hspace{.1cm} \hspace{.1cm} \hspace{.1cm}$

Sex: Male

Sex: Male