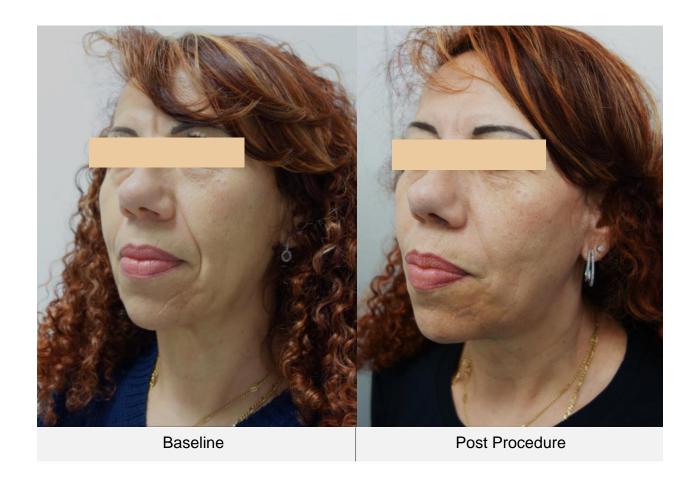

# ULTRAFORMER III Clinical Photos 2017

**ULTRAFORMER III** 

Age: 65 Sex: Female Treatment: 1

Age: 66 Sex: Female Treatment: 1

# Age: 50 Sex: Female Treatment: 1

Baseline

Immediately Post Procedure

Age: 50 Sex: Female Treatment: 1

Age: 52 Sex: Female Treatment: 1

Age: 59 Sex: Female Treatment: 6

Sex: Female Treatment: 1

Sex: Female Treatment: 1