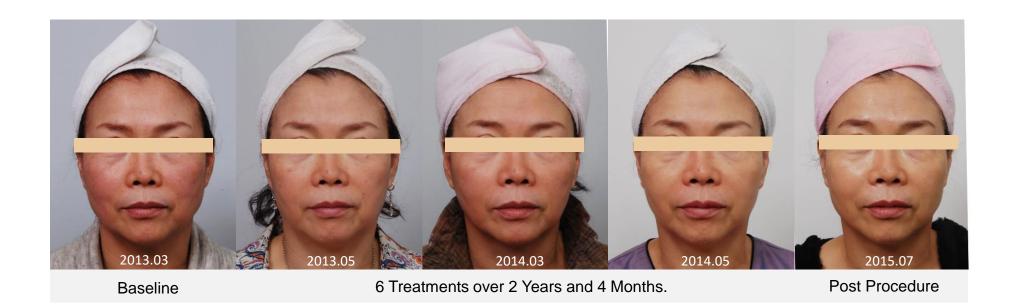

# Age: 50 Sex: Female Treatment: 1

Baseline

Immediately Post Procedure

Age: 50 Sex: Female Treatment: 1

Age: 52 Sex: Female Treatment: 1

Age: 59 Sex: Female Treatment: 6

Sex: Female Treatment: 1

Sex: Female Treatment: 1