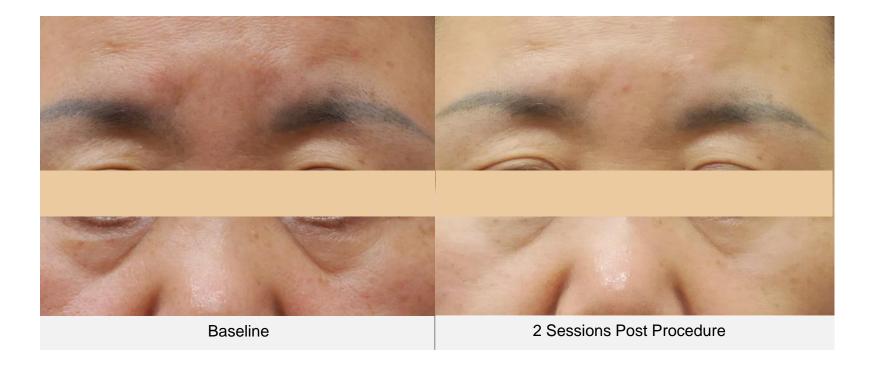

## MF2 CLINICAL PHOTOS

Age: 36 Sex: Female Treatment: 1

Age: 50 Sex: Female Treatment: 2

Age: 51 Sex: Female Treatment: 1

Age: 29 Sex: Female Treatment: 1

Age: 54 Sex: Female Treatment: 2

Age: 29 Sex: Female Treatment: 1