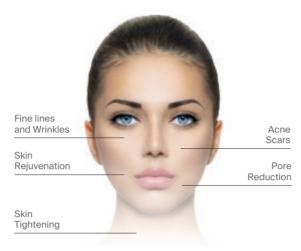

### **RECOMMENDED FOR:**

- Improved tone and texture
- Reduction in fine lines and wrinkles
- Pore reduction
- Treating acne and surgical scars
- Improving the appearance of stretch marks
- Reducing hyperhidrosis underarm sweat

# WHAT AREAS OF THE BODY CAN SECRET<sup>RF</sup> DUO RF TREAT?