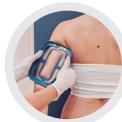

### STEP 3

Applying the Cool Gel Pad to the treatment area.

STEP 4 Programming the treatment and applicators.

STEP 5 Placing the applicator on the area to be treated.