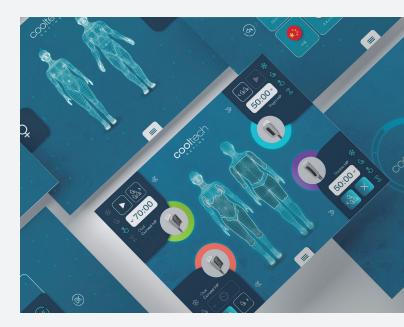

### **HIGH PRECISION** INTERFACE

treatment at a glance.

applicator.

The advanced software allows to select very specific areas and to follow every step of the

### **SMART SOFTWARE**

- Recognises the hand pieces - Selects and adapts the suction level depending on the characteristics of the