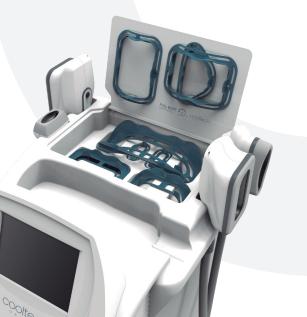

### **APPLICATORS** WORKING **IN UNISON**

9 applicators that can be used simultaneously during the same treatment for complete body contouring.

Total cooling of the treatment area

STRAIGHT HP OVAL CURVED HP

TIGHT HP

DELTA HP

TINY CURVED HP

9 DIFFERENT HAND

PIECES

Capable of adapting to all areas.

DOUBLE HP

TINY HP

OVAL HP

CURVED HP

**DELTA** TEMPLATE

TINY CURVED TEMPLATE

TINY TEMPLATE

TIGHT TEMPLATE

CURVED TEMPLATE

**DOUBLE** TEMPLATE

**USER-FRIENDLY** 

DIAGNOSTIC TEMPLATES

Precise demarcation of the treatment area.

STRAIGHT TEMPLATE

OVAL CURVED TEMPLATE