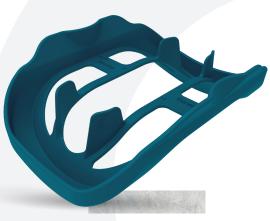

OVAL HP

CURVED HP

**DELTA** TEMPLATE

TINY CURVED TEMPLATE

TINY TEMPLATE

TIGHT TEMPLATE

CURVED TEMPLATE

**DOUBLE** TEMPLATE

**USER-FRIENDLY** 

DIAGNOSTIC TEMPLATES

Precise demarcation of the treatment area.

STRAIGHT TEMPLATE

OVAL CURVED TEMPLATE