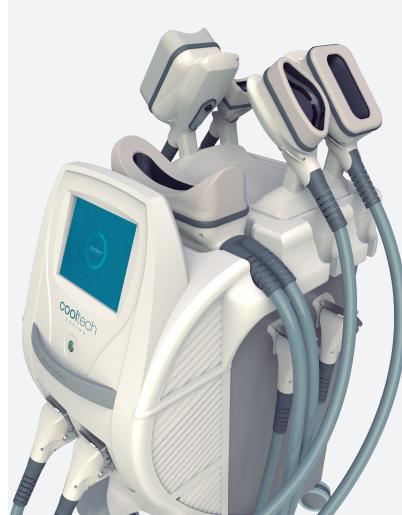

# FAT FREEZING TECHNOLOGY **BODY CONTOURING** cooltech DEFINE \_

fective treatment.

Complete body contouring in record time

To stimulate post-treatment circulation in the area.

The future, innovation and technology are the founding pillars of cocoon medical. For this reason, we have developed a **highly** innovative and revolutionary device that is capable of performing total body contouring in a short period of time.

Cooltech define is an exclusive cryoadipolysis device that allows four applicators to be used simultaneously. Its unique fat freezing technology produces superb results, so every patient will want to experience this effective, safe and highly cost-ef-

### **APPLICATORS** WORKING **IN UNISON**

9 applicators that can be used simultaneously during the same treatment for complete body contouring.

Total cooling of the treatment area

STRAIGHT HP OVAL CURVED HP