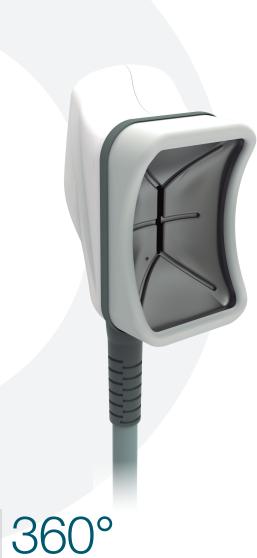

# FAT FREEZING TECHNOLOGY **BODY CONTOURING** cooltech DEFINE \_

fective treatment.

Complete body contouring in record time

To stimulate post-treatment circulation in the area.

The future, innovation and technology are the founding pillars of cocoon medical. For this reason, we have developed a **highly** innovative and revolutionary device that is capable of performing total body contouring in a short period of time.

Cooltech define is an exclusive cryoadipolysis device that allows four applicators to be used simultaneously. Its unique fat freezing technology produces superb results, so every patient will want to experience this effective, safe and highly cost-ef-