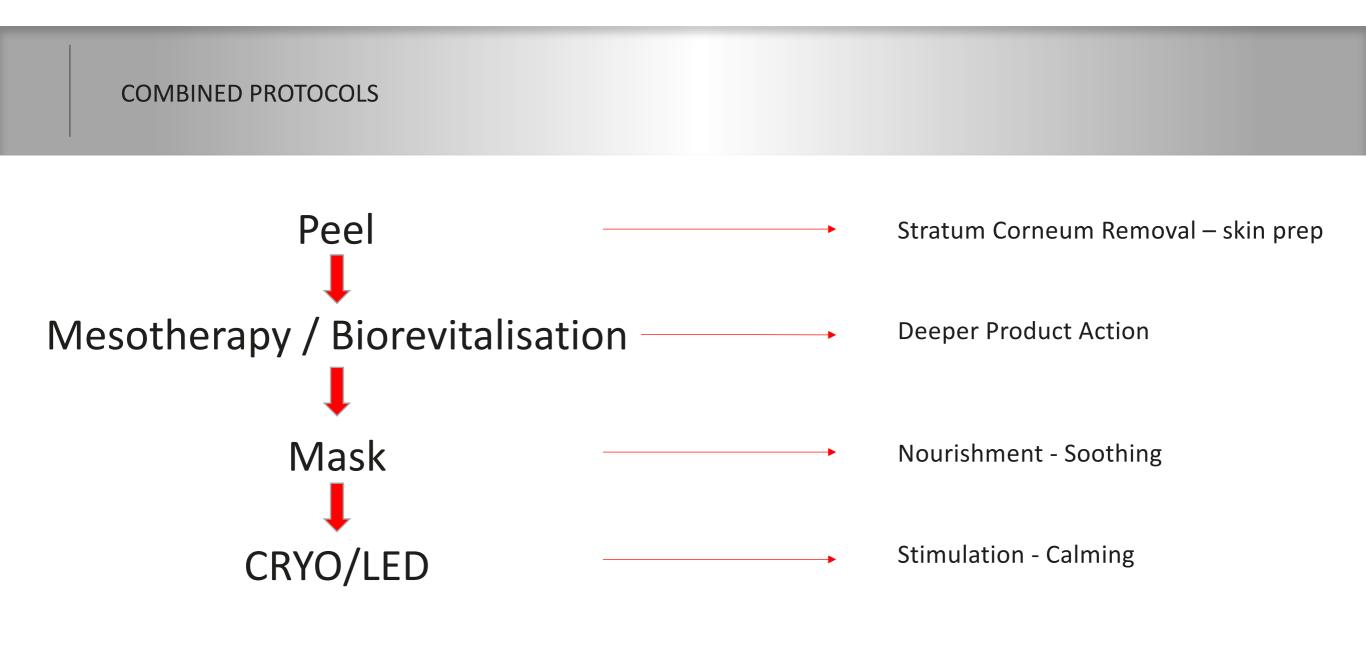

#### PROTOCOLS

360 Degree Skin Quality Enhancement

#### Needling Protocol

<section-header>

0.5mm depth of treatment

NCTF BOOST 135HA

SKIN PERFUSION & PEELS