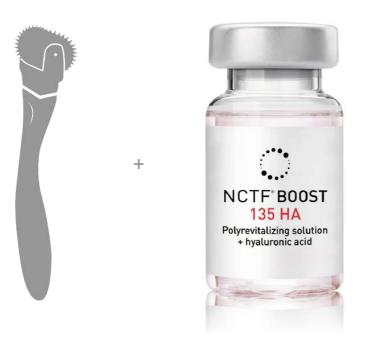

#### Needling Protocol

<section-header>

0.5mm depth of treatment

NCTF BOOST 135HA

SKIN PERFUSION & PEELS