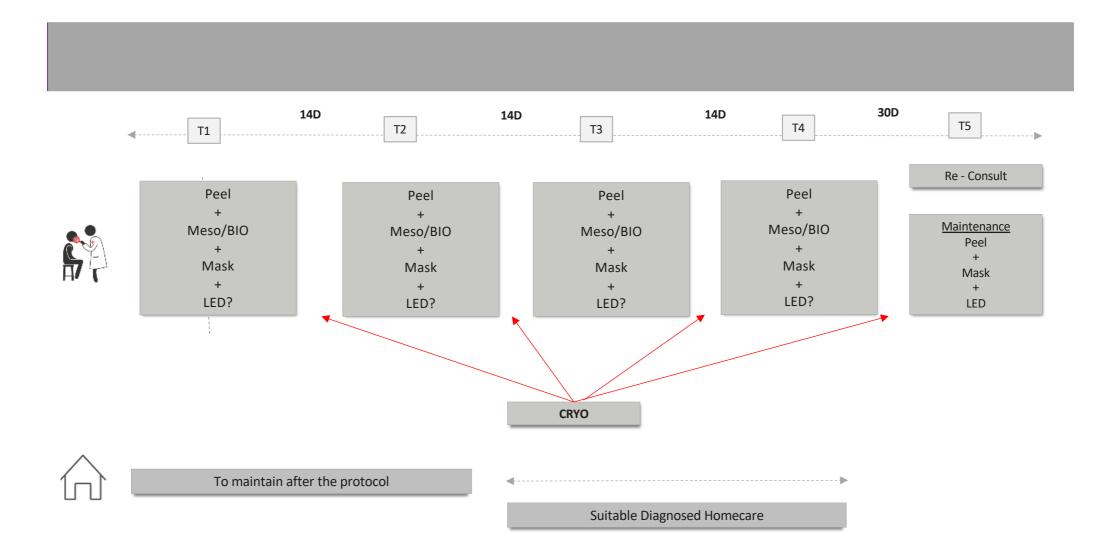

p> - STRONG CLINICAL DEVELOPMENT



|                                        | CLINICAL STUDIES                       | S & EVIDENCE                   |                       |                        |
|----------------------------------------|----------------------------------------|--------------------------------|-----------------------|------------------------|
| MULTICENTER<br>CLINICAL STUDY<br>2008  | BIONUTRIGLOW<br>CLINICAL STUDY<br>2018 | OBSERVATIONAL<br>STUDY<br>2014 | EX-VIVO STUDY<br>2006 | CLINICAL STUDY<br>2019 |
| INSTRUMENTAL CLINICAL<br>STUDY<br>2014 |                                        |                                |                       |                        |

CONFIDENTIAL INTERNAL DATA- DO NOT DIFFUSE

#### **PROTOCOL BIOREVITALISATION**



#### PROTOCOLS





360 Degree Skin Quality Enhancement

#### Needling Protocol



<section-header>

0.5mm depth of treatment





NCTF BOOST 135HA



SKIN PERFUSION & PEELS



## WRINKLES PROTOCOL

**SKIN CONCERN : FINE LINES** 





| RE | тім | E-S | ERU | M |
|----|-----|-----|-----|---|

VITAMIN A

ARG-LYS PEPTIDE

SKIN PERFUSION

DURING THE PROTOCOL AFTER THE PROTOCOL

|                                                                     | IN-OFFICE                                                            | AT HOME – SKIN PERFUSION |                                            |                      |                  |  |
|---------------------------------------------------------------------|----------------------------------------------------------------------|--------------------------|---------