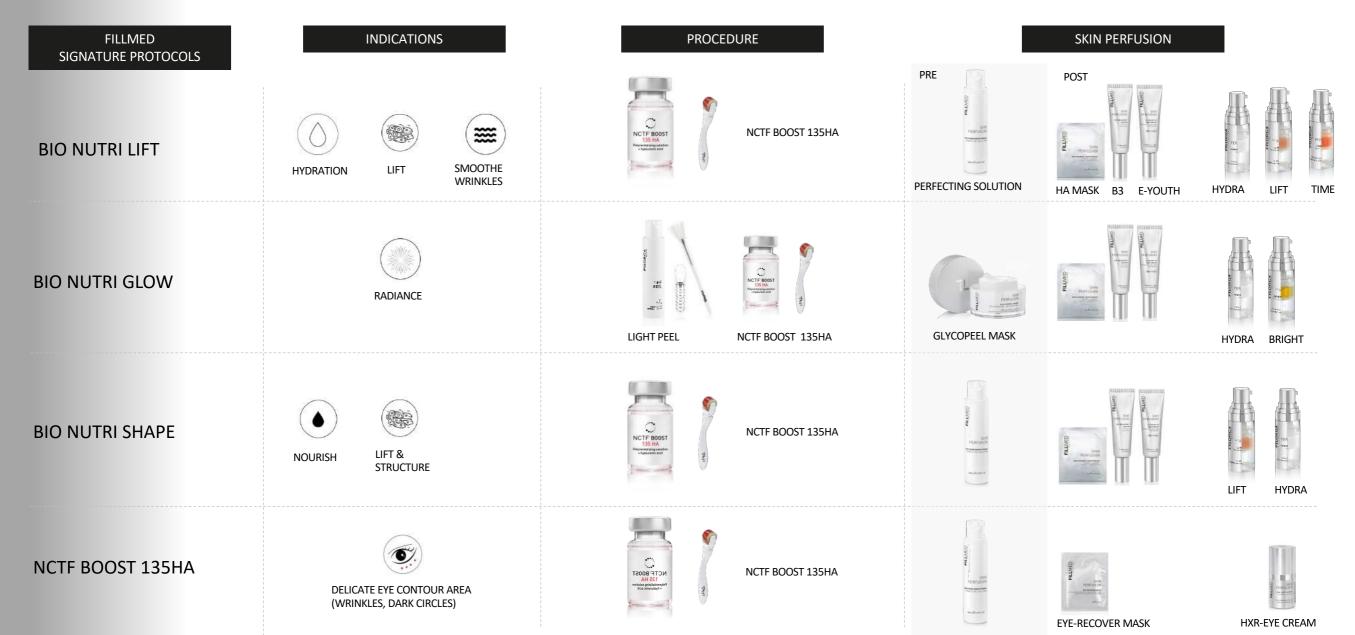

#### **PROTOCOL BIOREVITALISATION**

#### PROTOCOLS

360 Degree Skin Quality Enhancement

#### Needling Protocol

<section-header>

0.5mm depth of treatment

NCTF BOOST 135HA

SKIN PERFUSION & PEELS

## WRINKLES PROTOCOL

**SKIN CONCERN : FINE LINES** 

| RE | тім | E-S | ERU | M |
|----|-----|-----|-----|---|

VITAMIN A

ARG-LYS PEPTIDE

SKIN PERFUSION

DURING THE PROTOCOL AFTER THE PROTOCOL

|                                                                     | IN-OFFICE                                                            | AT HOME – SKIN PERFUSION |                                            |                      |                  |  |
|---------------------------------------------------------------------|----------------------------------------------------------------------|--------------------------|--------------------------------------------|----------------------|------------------|--|
|                                                                     |                                                                      | PRE-<br>PROCEDURE        | POST-PROCEDU<br>RE SOOTHE, REPAIR, PROTECT |                      | URE              |  |
| <b>BIONUT RILIFT</b><br>HYDRATION - LIFTING - WRINKLES<br>1 session | NCTF BOOST<br>135 HA<br>Polyrevitalizing solution<br>+ hyduronic add | MLOOD                    | Anna and and and and and and and and and   | Cancel I and         |                  |  |
| () 8∰8 ≫                                                            |                                                                      |                          |                                            |                      |                  |  |
|                                                                     | NCTF BOOST 135HA                                                     | PERFECTING<br>SOLUTION   | HYALURONIC<br>YOUTH MASK                   | B3-RECOVERY<br>CREAM | TIME-<br>BOOSTER |  |

## **BRIGHT PROTOCOL**

SKIN CONCERN : UNEVEN SKIN TONE, LACK OF RADIANCE

IN-OFFICE AT HOME - SKIN PERFUSION POST-PROCEDURE PRE-PROCEDURE SOOTHE, REPAIR, PROTECT ENHANCE NEW BIONUTRIGLOW A DEC PROPERTY PLLU60 RADIANCE FILLINED 3 sessions 6405 NCTF BOOST 135 HA Vrevitaling solution PERFISSION HEN I \*\* lyrevitalizing solution + hyaluronic acid (TPhán HYALURONIC LIGHT **B3-RECOVERY** E-YOUTH 50 BRIGHT-NCTF BOOST 135HA GLYCOPEEL MASK PEEL @121 YOUTH MASK CREAM SUN CREAM BOOSTER

## **HYDRATION PROTOCOL**

SKIN CONCERN : LACK OF HYDRATION, LACK OF RADIANCE, **DEHYDRATION FINE LINES** 

----AFTER THE PROTOCOL

|                         | IN-OFFICE        | AT HOME – SKIN PERFUSION |                  |                                                                                                                                                                                                                                                                                                                                                                                                                                                                                                                                                                                                                                                                                                                                                                                                                                                                                                                                                                                                                                                                                                                                                                                                                                                                                                                                                                                                                                                                                                                                                                                                                                                                                                                                                                                                                                                                                                                                                                                                                                                                                                                               |                                                                                                                 |  |
|-------------------------|------------------|--------------------------|------------------|-------------------------------------------------------------------------------------------------------------------------------------------------------------------------------------------------------------------------------------------------------------------------------------------------------------------------------------------------------------------------------------------------------------------------------------------------------------------------------------------------------------------------------------------------------------------------------------------------------------------------------------------------------------------------------------------------------------------------------------------------------------------------------------------------------------------------------------------------------------------------------------------------------------------------------------------------------------------------------------------------------------------------------------------------------------------------------------------------------------------------------------------------------------------------------------------------------------------------------------------------------------------------------------------------------------------------------------------------------------------------------------------------------------------------------------------------------------------------------------------------------------------------------------------------------------------------------------------------------------------------------------------------------------------------------------------------------------------------------------------------------------------------------------------------------------------------------------------------------------------------------------------------------------------------------------------------------------------------------------------------------------------------------------------------------------------------------------------------------------------------------|-----------------------------------------------------------------------------------------------------------------|--|
|                         |                  | PRE-<br>PROCEDURE        | POST-PROCEDURE   |                                                                                                                                                                                                                                                                                                                                                                                                                                                                                                                                                                                                                                                                                                                                                                                                                                                                                                                                                                                                                                                                                                                                                                                                                                                                                                                                                                                                                                                                                                                                                                                                                                                                                                                                                                                                                                                                                                                                                                                                                                                                                                                               |                                                                                                                 |  |
|                         |                  |                          | SOOTHE,          | REPAIR, PROTECT                                                                                                                                                                                                                                                                                                                                                                                                                                                                                                                                                                                                                                                                                                                                                                                                                                                                                                                                                                                                                                                                                                                                                                                                                                                                                                                                                                                                                                                                                                                                                                                                                                                                                                                                                                                                                                                                                                                                                                                                                                                                                                               | ENHANCE                                                                                                         |  |
| HYDRATION<br>3 sessions |                  |                          | FLUXED FOR STATE | THE REAL PROPERTY OF THE REAL | The second se |  |
| Ô                       | NCTF BOOST 135HA | PERFECTING               | HYALURONIC       | B3-RECOVERY                                                                                                                                                                                                                                                                                                                                                                                                                                                                                                                                                                                                                                                                                                                                                                                                                                                                                                                                                                                                                                                                                                                                                                                                                                                                                                                                                                                                                                                                                                                                                                                                                                                                                                                                                                                                                                                                                                                                                                                                                                                                                                                   | HYDRA-                                                                                                          |  |

## **BLEMISHES PROTOCOL**

SKIN CONCERN : BLEMISHES, DILATED PORES, POST-ACNE SCARS

SKIN

ZN . SALICYLIC AC RETA-H8

IN-OFFICE AT HOME – SKIN PERFUSION POST-PROCEDURE PRE-PROCEDURE SOOTHE, REPAIR, PROTECT ENHANCE NEW BLEMISHES (INTEL BLUKED 4 sessions FILLMED ----il a SKIN BRIGHT PEEL PERFUSION Pinnin BRIGHT HYALURONIC **B3-RECOVERY** E-YOUTH 50 BALANCE-GLYCOPEEL MASK PEEL®[4] YOUTH MASK CREAM SUN CREAM BOOSTER