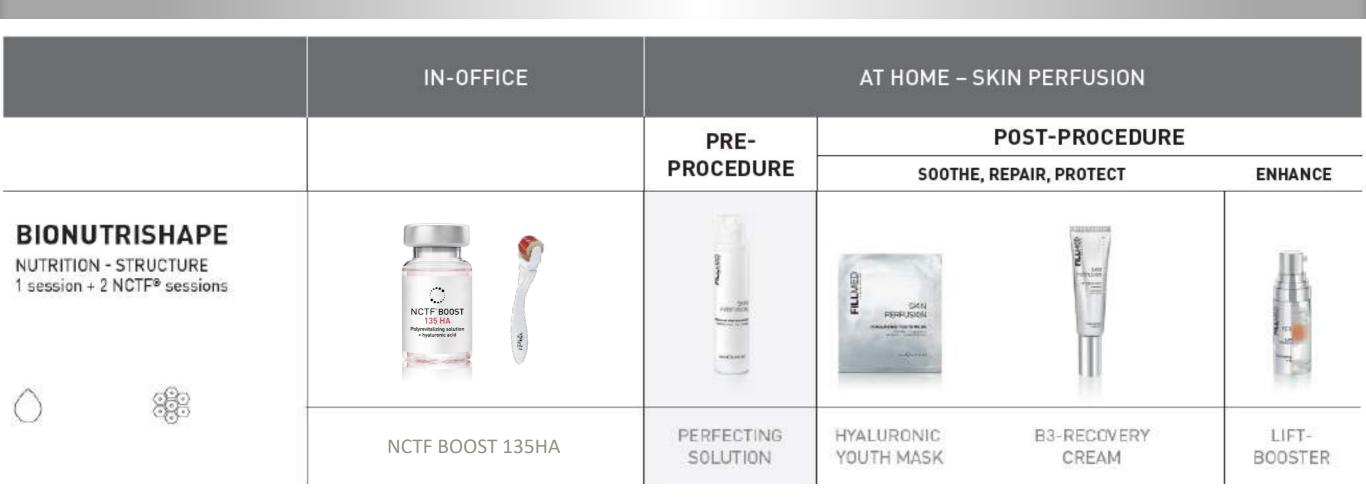

| NCTF BOOST 135HA                                                     | PERFECTING<br>SOLUTION   | HYALURONIC<br>YOUTH MASK                   | B3-RECOVERY<br>CREAM | TIME-<br>BOOSTER |  |



## **BRIGHT PROTOCOL**

SKIN CONCERN : UNEVEN SKIN TONE, LACK OF RADIANCE





IN-OFFICE AT HOME - SKIN PERFUSION POST-PROCEDURE PRE-PROCEDURE SOOTHE, REPAIR, PROTECT ENHANCE NEW BIONUTRIGLOW A DEC PROPERTY PLLU60 RADIANCE FILLINED 3 sessions 6405 NCTF BOOST 135 HA Vrevitaling solution PERFISSION HEN I \*\* lyrevitalizing solution + hyaluronic acid (TPhán HYALURONIC LIGHT **B3-RECOVERY** E-YOUTH 50 BRIGHT-NCTF BOOST 135HA GLYCOPEEL MASK PEEL @121 YOUTH MASK CREAM SUN CREAM BOOSTER



## FIRMNESS PROTOCOL

SKIN CONCERN : FIRMNESS









## **HYDRATION PROTOCOL**

SKIN CONCERN : LACK OF HYDRATION, LACK OF RADIANCE, **DEHYDRATION FINE LINES** 





----AFTER THE PROTOCOL

|                         | IN-OFFICE        | AT HOME – SKIN PERFUSION |                  |