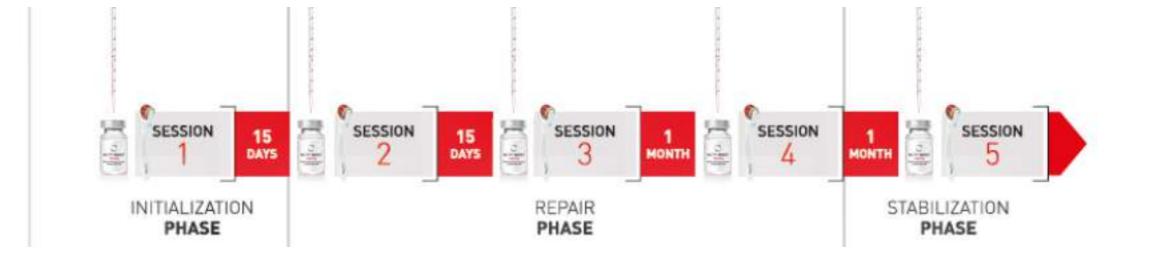

### NCTF<sup>®</sup> - STRONG CLINICAL DEVELOPMENT



|                                        | CLINICAL STUDIES                       | S & EVIDENCE                   |                       |                        |
|----------------------------------------|----------------------------------------|--------------------------------|-----------------------|------------------------|
| MULTICENTER<br>CLINICAL STUDY<br>2008  | BIONUTRIGLOW<br>CLINICAL STUDY<br>2018 | OBSERVATIONAL<br>STUDY<br>2014 | EX-VIVO STUDY<br>2006 | CLINICAL STUDY<br>2019 |
| INSTRUMENTAL CLINICAL<br>STUDY<br>2014 |                                        |                                |                       |                        |

CONFIDENTIAL INTERNAL DATA- DO NOT DIFFUSE

#### **PROTOCOL BIOREVITALISATION**



#### PROTOCOLS





360 Degree Skin Quality Enhancement

#### Needling Protocol



<section-header>

0.5mm depth of treatment





NCTF BOOST 135HA



SKIN PERFUSION & PEELS



## WRINKLES PROTOCOL

**SKIN CONCERN : FINE LINES** 





| RE | тім | E-S | ERU | M |
|----|-----|-----|-----|---|

VITAMIN A

ARG-LYS PEPTIDE

SKIN PERFUSION

DURING THE PROTOCOL AFTER THE PROTOCOL

|                                                                     | IN-OFFICE                                                            | AT HOME – SKIN PERFUSION |                                            |                      |                  |  |
|---------------------------------------------------------------------|----------------------------------------------------------------------|------------------