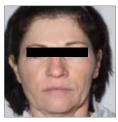

### CLINICAL RESULTS

AFTER (D28)

+30% Even glow<sup>(1)</sup>
-15% Wrinkle depth<sup>(2)</sup>

90% Even tone<sup>[3]</sup> 100% Smoother skin<sup>[3]</sup>

[1] Evaluation by dermatological scoring – 20 subjects-results obtained on the entire face after 8 applications over 28 days. [2] Profilometric evaluation – 20 subjects-results obtained on crow's-feet wrinkles after 8 applications over 28 days. [3] Self-assessment – percentage of user satisfaction – 20 volunteers – two applications a week for four weeks.