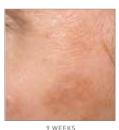

## BRIGHT-BOOSTER 3 x 10ml

Improves brightness, homogeneity & smoothness

BRIGHT-BOOSTER\* contains 10% Glycolic acid and 2.5% Phytic acid known for their exfoliating properties and their action on reducing brown spots while also preventing the appearance of new pigmentation spots.

#### **KEY INGREDIENTS:**

- Glycolic acid 10%
- Phytic acid 2.5%
- Hexylresorcinol 1% (Melanin-block agent)
- \* Start with 1 to 2 applications a week. If no skin reaction occurs, progressively extend to more applications.

### CLINICAL RESULTS

84% Brightening effect<sup>[8]</sup>

+40.7% Consistency of complexion<sup>(7)</sup> 84<sup>(9)</sup> 92% Skin more luminous<sup>(8)</sup>

[7] Instrument-based study on 13 subjects. Score obtained from the cheek region after nine weeks. (8) Self-assessment – percentage consumer satisfaction – 13 volunteers – average age 56.4 years old – application of the BRIGHT-BOOSTER product in the evening for nine weeks (twice weekly in the first week and then 3 applications in subsequent weeks). The SKIN PERFUSION cream product can be combined in the evening. The same cream was applied by the subjects in the morning. Results after six weeks.