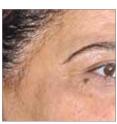

### CLINICAL RESULTS

AFTER (D28)

+30% Even glow<sup>(1)</sup>
-15% Wrinkle depth<sup>(2)</sup>

90% Even tone<sup>[3]</sup> 100% Smoother skin<sup>[3]</sup>

[1] Evaluation by dermatological scoring – 20 subjects-results obtained on the entire face after 8 applications over 28 days. [2] Profilometric evaluation – 20 subjects-results obtained on crow's-feet wrinkles after 8 applications over 28 days. [3] Self-assessment – percentage of user satisfaction – 20 volunteers – two applications a week for four weeks.