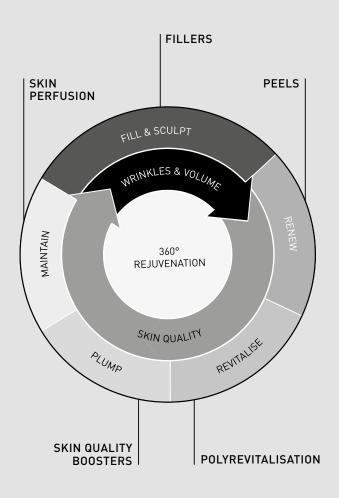

## 360° SKIN REJUVENATION PROGRAM DESIGNED FOR TAILOR-MADE PROTOCOLS

# FILLMED 360° SKIN REJUVENATION PROGRAM