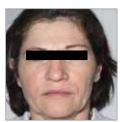

### CLINICAL RESULTS

AFTER (D28)

+30% Even glow<sup>(1)</sup>
-15% Wrinkle depth<sup>(2)</sup>

90% Even tone<sup>[3]</sup> 100% Smoother skin<sup>[3]</sup>

[1] Evaluation by dermatological scoring – 20 subjects-results obtained on the entire face after 8 applications over 28 days. [2] Profilometric evaluation – 20 subjects-results obtained on crow's-feet wrinkles after 8 applications over 28 days. [3] Self-assessment – percentage of user satisfaction – 20 volunteers – two applications a week for four weeks.