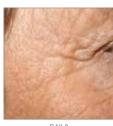

### CLINICAL RESULTS

75% Immediate smoothing effect<sup>[4]</sup>

-37.8% Average wrinkle depth<sup>(3)</sup> 83% Skin smoother[4]

(3) Assessment by dermatological scoring on 12 subjects (Lemperlé score): average score after applications to the forehead and crow's feet for nine weeks. (4) Self-assessment - percentage consumer satisfaction – 12 volunteers – average age 60.7 years old – application of the TIME-BOOSTER product in the evening for nine weeks (twice per week during the first week and then three applications in subsequent weeks). Results after six weeks.