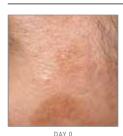

## BRIGHT-BOOSTER 3 x 10ml

Improves brightness, homogeneity & smoothness

BRIGHT-BOOSTER\* contains 10% Glycolic acid and 2.5% Phytic acid known for their exfoliating properties and their action on reducing brown spots while also preventing the appearance of new pigmentation spots.

#### **KEY INGREDIENTS:**

- Glycolic acid 10%
- Phytic acid 2.5%
- Hexylresorcinol 1% (Melanin-block agent)
- \* Start with 1 to 2 applications a week. If no skin reaction occurs, progressively extend to more applications.

### CLINICAL RESULTS

84% Brightening effect<sup>[8]</sup>

+40.7% Consistency of complexion<sup>(7)</sup> 84<sup>(9)</sup> 92% Skin more luminous<sup>(8)</sup>

[7] Instrument-based study on 13 subjects. Score obtained from the cheek region after nine weeks. (8) Self-assessment – percentage consumer satisfaction – 13 volunteers – average age 56.4 years old – application of the BRIGHT-BOOSTER product in the evening for nine weeks (twice weekly in the first week and then 3 applications in subsequent weeks). The SKIN PERFUSION cream product can be combined in the evening. The same cream was applied by the subjects in the morning. Results after six weeks.