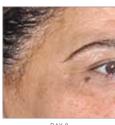

### CLINICAL RESULTS

AFTER (D28)

+30% Even glow<sup>(1)</sup>
-15% Wrinkle depth<sup>(2)</sup>

90% Even tone<sup>[3]</sup> 100% Smoother skin<sup>[3]</sup>

[1] Evaluation by dermatological scoring – 20 subjects-results obtained on the entire face after 8 applications over 28 days. [2] Profilometric evaluation – 20 subjects-results obtained on crow's-feet wrinkles after 8 applications over 28 days. [3] Self-assessment – percentage of user satisfaction – 20 volunteers – two applications a week for four weeks.