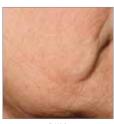

## LIFT-BOOSTER 3 x 10ml

Improves elasticity & firmness - Lifting effect

LIFT-BOOSTER contains 6.5% peptide complex and has been clinically proven to firm the skin. These ingredients boost collagen and elastin synthesis, both indispensable to maintain a firm and plump skin.

#### KEY INGREDIENTS:

- Peptide complex 6.5% (Elastin + Collagen)
- Resveratrol 1% (antioxidant agent)

### CLINICAL RESULTS

AFTER 3 WEEKS

+15.2% Skin density<sup>(5)</sup>
86% Long-lasting firming effect<sup>(6)</sup>

73% Immediate lifting effect<sup>[6]</sup>

(5) Instrument-based study on 15 subjects. Score obtained from the cheek region after three weeks (6) Self-assessment – percentage consumer satisfaction – 15 volunteers – average age 61.5 years old – daily application of the LIFT-BOOSTER product in the evening for three weeks. The SKIN PERFUSION cream product can be combined in the evening. The same cream was applied by the subjects in the morning. Results after three weeks.