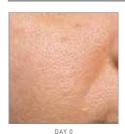

## GLYCOPEEL MASK 50ml Resurfaces - Exfoliates - Smoothes

Designed to combat dull complexions, fine lines and blemishes, this revolutionary resurfacing mask restores tone & radiance to reveal younger-looking skin. It combines highly concentrated Glycolic acid (15%), which delivers powerful exfoliation, with Phytic acid (2%) for a flawlessly even complexion. A gentle soothing complex also ensures comfort for sensitive skin.

### **KEY INGREDIENTS:**

- Glycolic acid 15%
- Phytic acid 2%
- ■Soothing complex

### CLINICAL RESULTS

AFTER (D28)

+30% Even glow<sup>(1)</sup>
-15% Wrinkle depth<sup>(2)</sup>

90% Even tone<sup>[3]</sup> 100% Smoother skin<sup>[3]</sup>

[1] Evaluation by dermatological scoring – 20 subjects-results obtained on the entire face after 8 applications over 28 days. [2] Profilometric evaluation – 20 subjects-results obtained on crow's-feet wrinkles after 8 applications over 28 days. [3] Self-assessment – percentage of user satisfaction – 20 volunteers – two applications a week for four weeks.