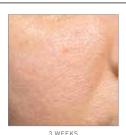

## GLYCOPEEL MASK 50ml Resurfaces - Exfoliates - Smoothes

Designed to combat dull complexions, fine lines and blemishes, this revolutionary resurfacing mask restores tone & radiance to reveal younger-looking skin. It combines highly concentrated Glycolic acid (15%), which delivers powerful exfoliation, with Phytic acid (2%) for a flawlessly even complexion. A gentle soothing complex also ensures comfort for sensitive skin.

### **KEY INGREDIENTS:**

- Glycolic acid 15%
- Phytic acid 2%
- ■Soothing complex

### CLINICAL RESULTS

AFTER (D28)

+30% Even glow<sup>(1)</sup>
-15% Wrinkle depth<sup>(2)</sup>

90% Even tone<sup>[3]</sup> 100% Smoother skin<sup>[3]</sup>

[1] Evaluation by dermatological scoring – 20 subjects-results obtained on the entire face after 8 applications over 28 days. [2] Profilometric evaluation – 20 subjects-results obtained on crow's-feet wrinkles after 8 applications over 28 days. [3] Self-assessment – percentage of user satisfaction – 20 volunteers – two applications a week for four weeks.