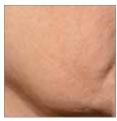

## LIFT-BOOSTER 3 x 10ml

Improves elasticity & firmness - Lifting effect

LIFT-BOOSTER contains 6.5% peptide complex and has been clinically proven to firm the skin. These ingredients boost collagen and elastin synthesis, both indispensable to maintain a firm and plump skin.

#### KEY INGREDIENTS:

- Peptide complex 6.5% (Elastin + Collagen)
- Resveratrol 1% (antioxidant agent)

### CLINICAL RESULTS

AFTER 3 WEEKS

+15.2% Skin density<sup>(5)</sup>
86% Long-lasting firming effect<sup>(6)</sup>

73% Immediate lifting effect<sup>[6]</sup>

(5) Instrument-based study on 15 subjects. Score obtained from the cheek region after three weeks (6) Self-assessment – percentage consumer satisfaction – 15 volunteers – average age 61.5 years old – daily application of the LIFT-BOOSTER product in the evening for three weeks. The SKIN PERFUSION cream product can be combined in the evening. The same cream was applied by the subjects in the morning. Results after three weeks.