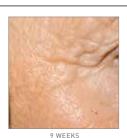

## LIFT-BOOSTER 3 x 10ml

Improves elasticity & firmness - Lifting effect

LIFT-BOOSTER contains 6.5% peptide complex and has been clinically proven to firm the skin. These ingredients boost collagen and elastin synthesis, both indispensable to maintain a firm and plump skin.

#### KEY INGREDIENTS:

- Peptide complex 6.5% (Elastin + Collagen)
- Resveratrol 1% (antioxidant agent)

### CLINICAL RESULTS

AFTER 3 WEEKS

+15.2% Skin density<sup>(5)</sup>
86% Long-lasting firming effect<sup>(6)</sup>

73% Immediate lifting effect<sup>[6]</sup>

(5) Instrument-based study on 15 subjects. Score obtained from the cheek region after three weeks (6) Self-assessment – percentage consumer satisfaction – 15 volunteers – average age 61.5 years old – daily application of the LIFT-BOOSTER product in the evening for three weeks. The SKIN PERFUSION cream product can be combined in the evening. The same cream was applied by the subjects in the morning. Results after three weeks.