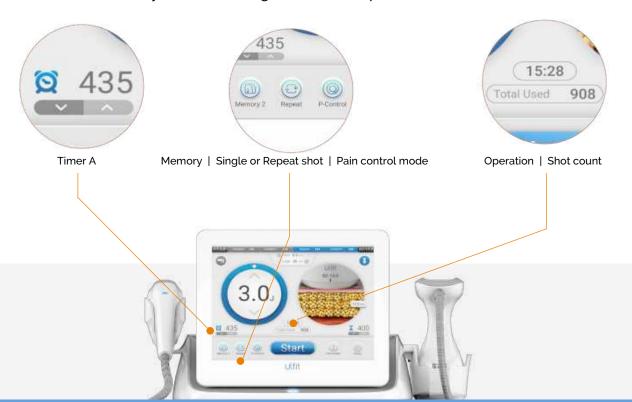

### Automatic Movable User Interface

\_

Newly designed user interface automatically moves to right or left positions when operator holds the handpieces.

Automatic sensor system also recognizes the handpieces which is connected in each side.