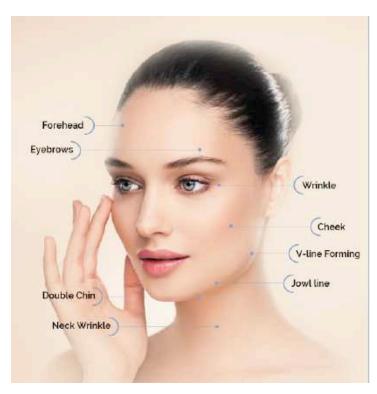

Applicator

\_

Creative concept of motional body applicator sprays out its ultrasound energy into targeted area by circular movement.





# 03

### Extensive and Fast Energy Delivery

\_

Specially designed transducer delivers numerous numbers of energy fastly in order to reduce treatment time.





# 04

### Extensive and Fast Energy Delivery

\_

### Higher Peak Power by strong Dual Engine

- Less pain
- Long and stable shot quality
- Better efficacy
- Higher max power(1.5 J/Face, 3.0J/Body)





# 05

### Automatic Movable User Interface

\_

Newly designed user interface automatically moves to right or left positions when operator holds the handpieces.

Automatic sensor system also recognizes the handpieces which is connected in each side.



### Indication for use

### Face TX

.



### Body TX

\_





# Specification



| Energy                  | MFU & MFCU                                        |
|-------------------------|---------------------------------------------------|
| Fluence                 | 0.1~3.0J (Face: up to 1.5J)                       |
| Cartridge               | 7Mhz, 4Mhz 2Mhz<br>(1.5 mm, 3 mm, 4.5 mm) (13 mm) |
| Spacing                 | 1.0 - 2.0 mm (0.5mm/step)                         |
| Length                  | 5-25 mm (5 mm/step)                               |
| Electrical Requirements | AC100~240V, 50/60Hz                               |
| Weight                  | 14.4 Kg                                           |
| Dimensions              | 360 x 460 x 150 mm (WxDxH)                        |



### Treatment Procedure

### **Ulfi