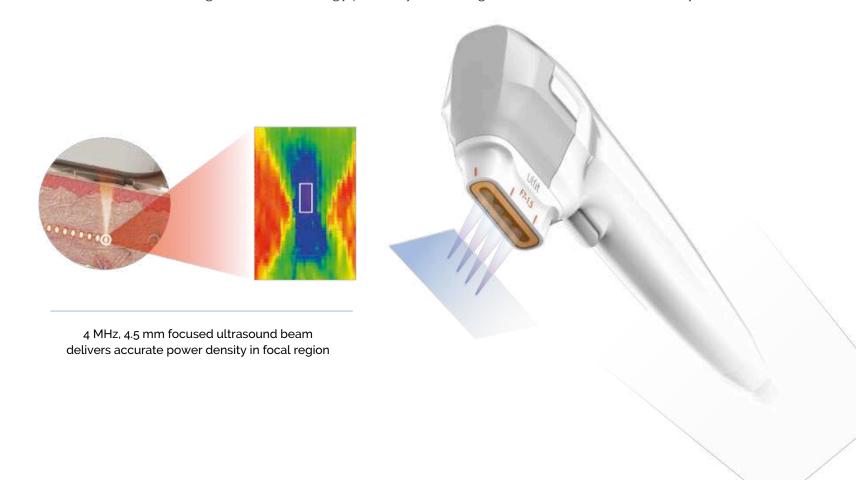

2 MHz, 13.0 mm focused ultrasound beam delivers higher power density in focal region