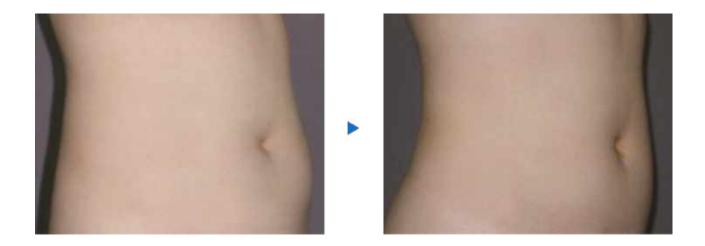

e                 | 0.1~3.0J (Face: up to 1.5J)                       |
| Cartridge               | 7Mhz, 4Mhz 2Mhz<br>(1.5 mm, 3 mm, 4.5 mm) (13 mm) |
| Spacing                 | 1.0 - 2.0 mm (0.5mm/step)                         |
| Length                  | 5-25 mm (5 mm/step)                               |
| Electrical Requirements | AC100~240V, 50/60Hz                               |
| Weight                  | 14.4 Kg                                           |
| Dimensions              | 360 x 460 x 150 mm (WxDxH)                        |



### Treatment Procedure

### **Ulfit** treatment is

# **Smarter & Faster**





Total treatment for face and neck takes 15 – 20 minutes & body takes 20 – 30 minutes



# Ulfit

**Clinical Cases** 

### Face Treatment





# **Body Treatment**





# **Body Treatment**





# **Body Treatment**





# Thank you!