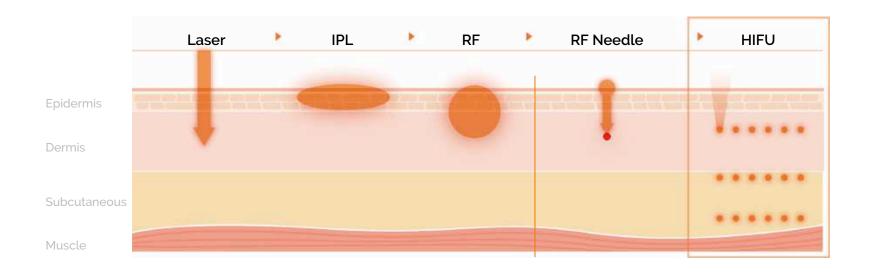

# Trend & New Paradigm

- Long downtime.

- Skin Damage / Hyper pigmentation 1<sup>st</sup> Co2 laser by Kumar Patel& Bell Labs 1964

- Short downtime.
- Less pain.
- Bleeding
- Efficacy on epide rmal layer
- No downtime.
- No skin surface dama ge at all
- Intensity focused ene rgy emitting on the ta rget area only.
- HIFU creates 65~75 d egrees of thermal co agulations in the skin depth of 1.5mm, 3mm , 4.5mm
- Without damaging sk in surface.