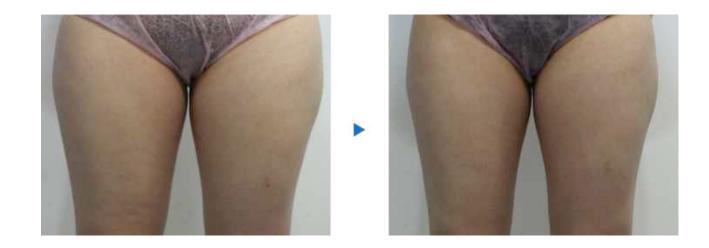

|
| Cartridge               | 7Mhz, 4Mhz 2Mhz<br>(1.5 mm, 3 mm, 4.5 mm) (13 mm) |
| Spacing                 | 1.0 - 2.0 mm (0.5mm/step)                         |
| Length                  | 5-25 mm (5 mm/step)                               |
| Electrical Requirements | AC100~240V, 50/60Hz                               |
| Weight                  | 14.4 Kg                                           |
| Dimensions              | 360 x 460 x 150 mm (WxDxH)                        |



### Treatment Procedure

### **Ulfit** treatment is

# **Smarter & Faster**





Total treatment for face and neck takes 15 – 20 minutes & body takes 20 – 30 minutes



# Ulfit

**Clinical Cases** 

### Face Treatment





# **Body Treatment**





# **Body Treatment**





# **Body Treatment**





# Thank you!