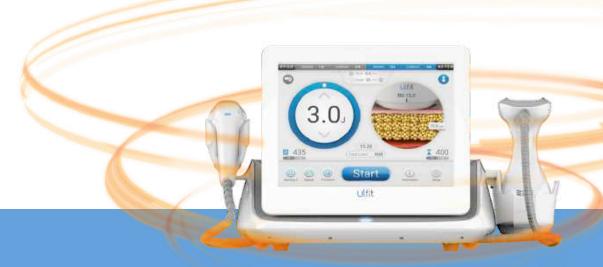

# Ulfit

New transformed Face lifting

Body contouring System

### What is Ulfit?

A non-invasive Micro Focused Ultrasound & Macro Focused Circular Ultrasound

FACE lifting and Body Contouring System