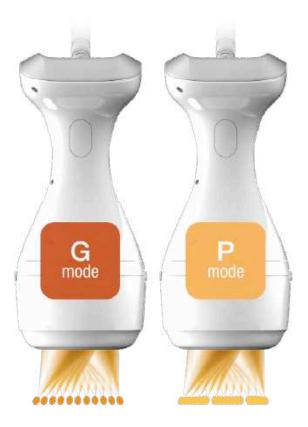

### MFU (Micro Focused Ultrasound)

F7-1.5 mm

Non-Surgical Face Lifting

### MFCU (Macro Focused Circular Ultrasound)

Motional Body Contouring