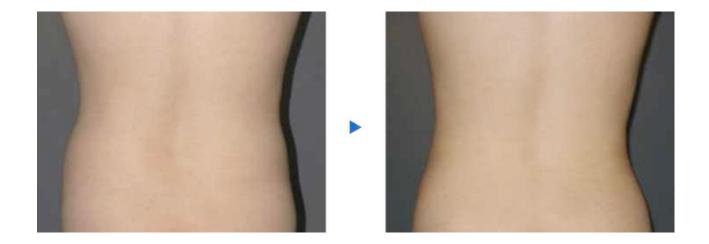

0J (Face: up to 1.5J)                       |
| Cartridge               | 7Mhz, 4Mhz 2Mhz<br>(1.5 mm, 3 mm, 4.5 mm) (13 mm) |
| Spacing                 | 1.0 - 2.0 mm (0.5mm/step)                         |
| Length                  | 5-25 mm (5 mm/step)                               |
| Electrical Requirements | AC100~240V, 50/60Hz                               |
| Weight                  | 14.4 Kg                                           |
| Dimensions              | 360 x 460 x 150 mm (WxDxH)                        |



### Treatment Procedure

### **Ulfit** treatment is

# **Smarter & Faster**





Total treatment for face and neck takes 15 – 20 minutes & body takes 20 – 30 minutes



# Ulfit

**Clinical Cases** 

### Face Treatment





# **Body Treatment**





# **Body Treatment**





# **Body Treatment**





# Thank you!