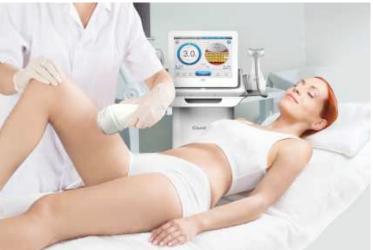

Energy                  | MFU & MFCU                                        |
|-------------------------|---------------------------------------------------|
| Fluence                 | 0.1~3.0J (Face: up to 1.5J)                       |
| Cartridge               | 7Mhz, 4Mhz 2Mhz<br>(1.5 mm, 3 mm, 4.5 mm) (13 mm) |
| Spacing                 | 1.0 - 2.0 mm (0.5mm/step)                         |
| Length                  | 5-25 mm (5 mm/step)                               |
| Electrical Requirements | AC100~240V, 50/60Hz                               |
| Weight                  | 14.4 Kg                                           |
| Dimensions              | 360 x 460 x 150 mm (WxDxH)                        |



### Treatment Procedure

### **Ulfit** treatment is

# **Smarter & Faster**





Total treatment for face and neck takes 15 – 20 minutes & body takes 20 – 30 minutes



# Ulfit

**Clinical Cases** 

### Face Treatment





# **Body Treatment**





# **Body Treatment**





# **Body Treatment**





# Thank you!