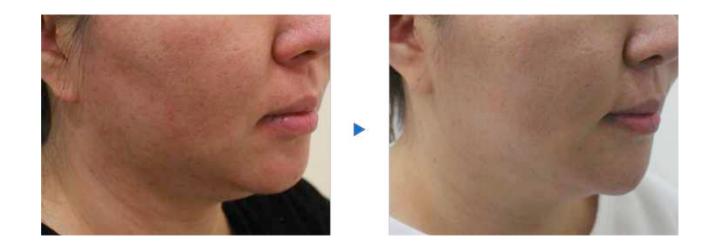

----------------|
| Fluence                 | 0.1~3.0J (Face: up to 1.5J)                       |
| Cartridge               | 7Mhz, 4Mhz 2Mhz<br>(1.5 mm, 3 mm, 4.5 mm) (13 mm) |
| Spacing                 | 1.0 - 2.0 mm (0.5mm/step)                         |
| Length                  | 5-25 mm (5 mm/step)                               |
| Electrical Requirements | AC100~240V, 50/60Hz                               |
| Weight                  | 14.4 Kg                                           |
| Dimensions              | 360 x 460 x 150 mm (WxDxH)                        |



### Treatment Procedure

### **Ulfit** treatment is

# **Smarter & Faster**





Total treatment for face and neck takes 15 – 20 minutes & body takes 20 – 30 minutes



# Ulfit

**Clinical Cases** 

### Face Treatment





# **Body Treatment**





# **Body Treatment**





# **Body Treatment**





# Thank you!