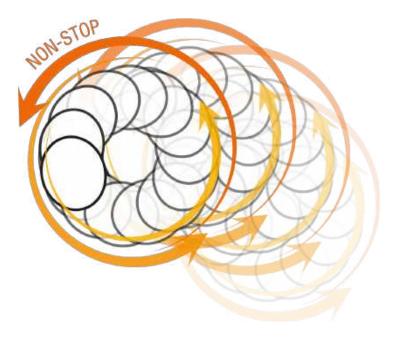

### Macro Focused Circular Ultrasound

Macro Focused Circular body cartridge continuously delivers its ultrasound energy in circular way and it maximizes its treatment result in a short time. Motional movement on the treatment area also dramatically reduces pain level.

### Higher Peak Power by strong Dual Engine

- Less pain
- Long and stable shot quality
- Better efficacy
- Higher max power(1.5 J/Face, 3.0J/Body)

0.2

The world First Large Circular Motion Applicator

\_

Creative concept of motional body applicator sprays out its ultrasound energy into targeted area by circular movement.