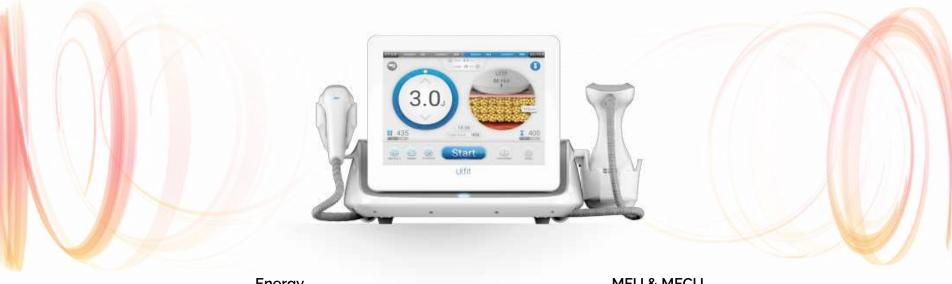

# Ulfit

New transformed Face lifting

Body contouring System

### What is Ulfit?

A non-invasive Micro Focused Ultrasound & Macro Focused Circular Ultrasound

FACE lifting and Body Contouring System

# Specification

| Energy                  | MFU & MFCU                                        |
|-------------------------|---------------------------------------------------|
| Fluence                 | 0.1~3.0J (Face: up to 1.5J)                       |
| Cartridge               | 7Mhz, 4Mhz 2Mhz<br>(1.5 mm, 3 mm, 4.5 mm) (13 mm) |
| Spacing                 | 1.0 - 2.0 mm (0.5mm/step)                         |
| Length                  | 5-25 mm (5 mm/step)                               |
| Electrical Requirements | AC100~240V, 50/60Hz                               |
| Weight                  | 14.4 Kg                                           |
| Dimensions              | 360 x 460 x 150 mm (WxDxH)                        |