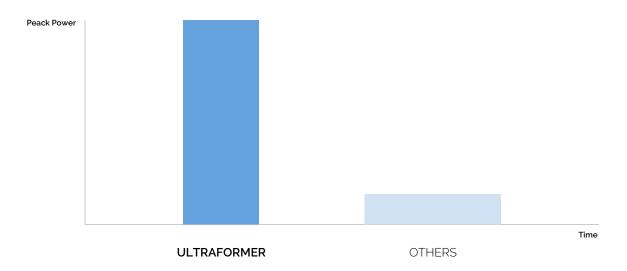

### Higher Peak Power by strong Dual Engine

- Less pain
- Long and stable shot quality
- Better efficacy
- Higher max power(1.5 J/Face, 3.0J/Body)

0.2

The world First Large Circular Motion Applicator

\_

Creative concept of motional body applicator sprays out its ultrasound energy into targeted area by circular movement.

### Higher Peak Power by strong Dual Engine

- Less pain
- Long and stable shot quality
- Better efficacy
- Higher max power(1.5 J/Face, 3.0J/Body)