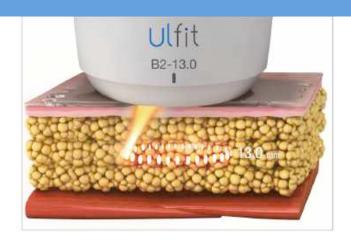

### Macro Focused Circular Ultrasound

Macro Focused Circular body cartridge continuously delivers its ultrasound energy in circular way and it maximizes its treatment result in a short time. Motional movement on the treatment area also dramatically reduces pain level.

### **Body TX**

B2-13.0 mm