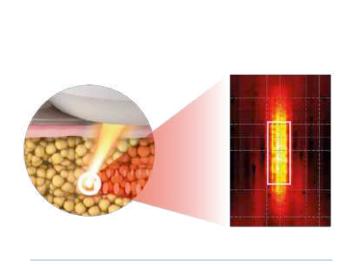

# Trend & New Paradigm

- Long downtime.

- Skin Damage / Hyper pigmentation 1<sup>st</sup> Co2 laser by Kumar Patel& Bell Labs 1964

- Short downtime.
- Less pain.
- Bleeding
- Efficacy on epide rmal layer
- No downtime.
- No skin surface dama ge at all
- Intensity focused ene rgy emitting on the ta rget area only.
- HIFU creates 65~75 d egrees of thermal co agulations in the skin depth of 1.5mm, 3mm , 4.5mm
- Without damaging sk in surface.

2 MHz, 13.0 mm focused ultrasound beam delivers higher power density in focal region