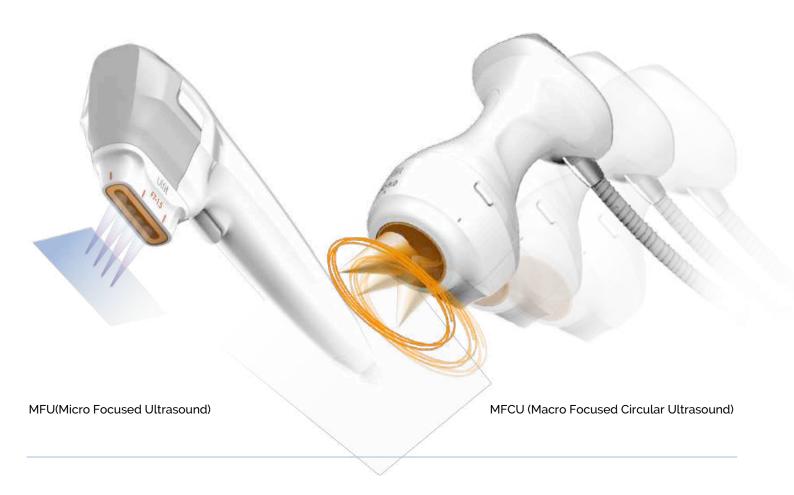

### Micro Focused Ultrasound

Micro focused face cartridges deliver its energy precisely to the targeted area much faster than any others.

### Macro Focused Circular Ultrasound

Macro Focused Circular body cartridge continuously delivers its ultrasound energy in circular way and it maximizes its treatment result in a short time. Motional movement on the treatment area also dramatically reduces pain level.

### MFU (Micro Focused Ultrasound)

F7-1.5 mm

Non-Surgical Face Lifting

### MFCU (Macro Focused Circular Ultrasound)

Motional Body Contouring

# Face & Body Cartridges

MFU (Micro Focused Ultrasound) & MFCU (Macro Focused Circular Ultrasound)

01