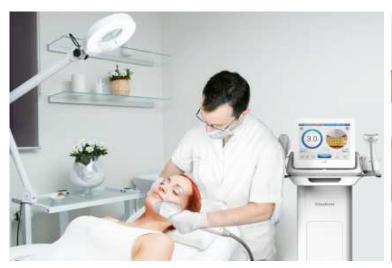

| Energy                  | MFU & MFCU                                        |
|-------------------------|---------------------------------------------------|
| Fluence                 | 0.1~3.0J (Face: up to 1.5J)                       |
| Cartridge               | 7Mhz, 4Mhz 2Mhz<br>(1.5 mm, 3 mm, 4.5 mm) (13 mm) |
| Spacing                 | 1.0 - 2.0 mm (0.5mm/step)                         |
| Length                  | 5-25 mm (5 mm/step)                               |
| Electrical Requirements | AC100~240V, 50/60Hz                               |
| Weight                  | 14.4 Kg                                           |
| Dimensions              | 360 x 460 x 150 mm (WxDxH)                        |



### Treatment Procedure

### **Ulfit** treatment is

# **Smarter & Faster**





Total treatment for face and neck takes 15 – 20 minutes & body takes 20 – 30 minutes



# Ulfit

**Clinical Cases** 

### Face Treatment





# **Body Treatment**





# **Body Treatment**





# **Body Treatment**





# Thank you!