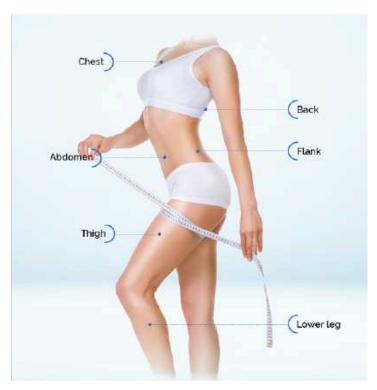

eative concept of motional body applicator sprays out its ultrasound energy into targeted area by circular movement.





# 03

### Extensive and Fast Energy Delivery

\_

Specially designed transducer delivers numerous numbers of energy fastly in order to reduce treatment time.





# 04

### Extensive and Fast Energy Delivery

\_

### Higher Peak Power by strong Dual Engine

- Less pain
- Long and stable shot quality
- Better efficacy
- Higher max power(1.5 J/Face, 3.0J/Body)





# 05

### Automatic Movable User Interface

\_

Newly designed user interface automatically moves to right or left positions when operator holds the handpieces.

Automatic sensor system also recognizes the handpieces which is connected in each side.



### Indication for use

### Face TX

.



### Body TX

\_





# Specification



| Energy                  | MFU & MFCU                                        |
|-------------------------|---------------------------------------------------|
| Fluence                 | 0.1~3.0J (Face: up to 1.5J)                       |
| Cartridge               | 7Mhz, 4Mhz 2Mhz<br>(1.5 mm, 3 mm, 4.5 mm) (13 mm) |
| Spacing                 | 1.0 - 2.0 mm (0.5mm/step)                         |
| Length                  | 5-25 mm (5 mm/step)                               |
| Electrical Requirements | AC100~240V, 50/60Hz                               |
| Weight                  | 14.4 Kg                                           |
| Dimensions              | 360 x 460 x 150 mm (WxDxH)                        |



### Treatment Procedure

### **Ulfit** treatment is

#