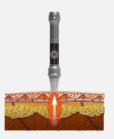

# **ROBOLEX** 002.ROBOLEX Function - Radio Frequency

- How does Radio Frequency work?
  - Wound Healing
  - Shrink effect
  - Lymph drainage
  - Stimulate circulation of lymph by metabolism
- How to dissolve the fat?

Vasodilation

Increasing
Oxygen in Blood
Vessel

Increasing
Oxygen in intracellular

Increasing
Oxygen in intracellular