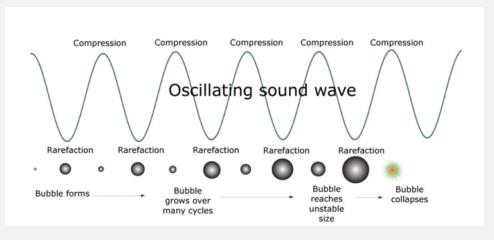

# **ROBOLEX** 002. ROBOLEX Function - Cavitation

How to make micro bubbles?

How to make Implosion energy?

Compression → Relaxation →

Getting to the critical point →

Bubble rupture →

Generating Implosion energy