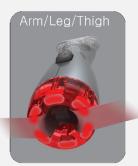

### **★ BODY CONTOURING & CELLULITE IMPROVEMENT**

- For Arms, Legs, Thighs and Especially Both Sides of Waists
- 5 Automatic Type of Radio Frequency Pulse
- Offer the BIG Convenience to the operators by **CONTROLLING ON THE APPLICATOR**
- Vacuum, RF, Low level laser