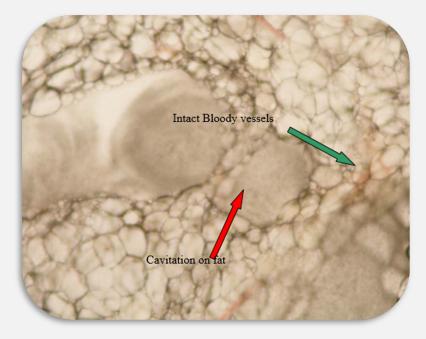

### <Invasive laser experiment microscope picture>

**Before Treatment** 

4 Minute

6 Minute

[SOURCE : Low-Level Laser Assisted Lipoplasty Appearance of Fat Demonstration by Niera

The American Journal of Cosmetic Surgery Vol. 18, No. 3, 2001]