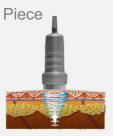

### Frequency

RV-25

RV-60

1. Bi - Polar (2.0 ~ 3.0MHz)

- Deliver bio heat into deep dermis layer to regenerate collagen and cellulite care
- Face

### 2. Multi - Polar (1.0 ~1.8MHz)

- Help dissolved fat drainage giving effect in 5 to 15mm epidermis and dermis layers and stimulate circulation of lymph by metabolism
- Body