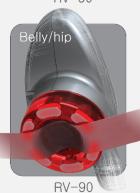

### Multi-Polar RF(1.0MHz ~1.4MHz) with VACUUM and Low Level Laser for BODY(HIP, BELLY)