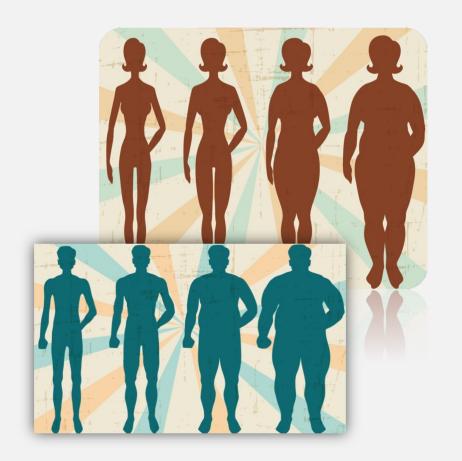

# ROBOLEX 001. Obesity treatment trend

- Reducing body weight
- Whole body treatment
- Invasive treatment

- Reducing Inches
- Selective part contouring
- Non-invasive treatment

# ROBOLEX 001. Obesity treatment trend