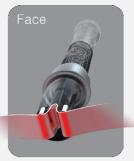

### Frequency

RV-25

RV-60

1. Bi - Polar (2.0 ~ 3.0MHz)

- Deliver bio heat into deep dermis layer to regenerate collagen and cellulite care
- Face

### Bi-Polar RF(2MHz ~3MHz) with VACUUM for FACE

### **★ FACE LIFTING, WRINKLE CARE, TIGHTENING**

- Rhythmical and Dynamic Vacuum function
- 5 Automatic Type Radio Frequency Pulse
- Vacuum, RF