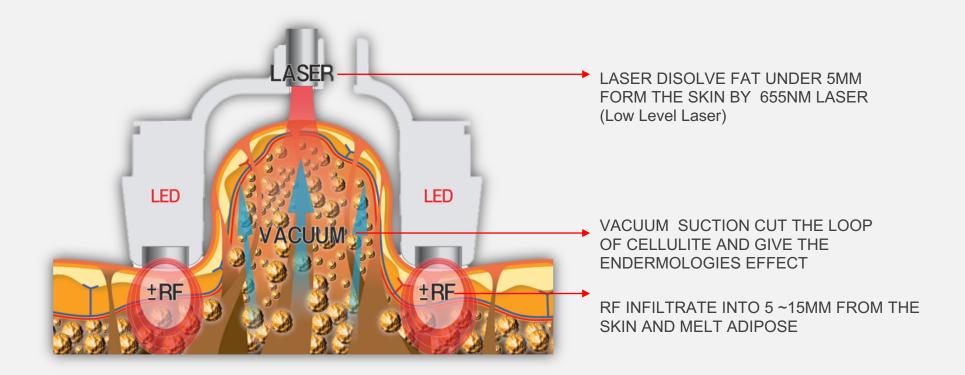

# **ROBOLEX** 002.ROBOLEX Function – Low Level

Laser

RV-60

- Wavelength 655nm
  - help stimulating lipolysis and fat drainage
- Low Level Laser dissolves fat cells up to 5mm under the skin

# **ROBOLEX** 002.ROBOLEX Function – Low Level Laser

How does Low level laser work?

Adipocyte Cell Generate Low level laser by Device

Low level laser cases pores on the adipose cell Water, glycerol and free fat acid move out through the pores

Adipocyte cell reduced in size

# **ROBOLEX** 002.ROBOLEX Function - Vacuum

RV-25

RV-60

- 5 Different modes by rhythm
  - Deep massage therapy with vacuum suction
- Adjustable 0 to 9 level intensity
- Soften skin
  - Smoothen uneven cellulite contour
- Able to use on the face and body
  - Pleasant and non-aggressive technique