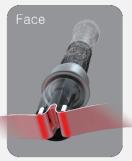

### Frequency

RV-25

RV-60

1. Bi - Polar (2.0 ~ 3.0MHz)

- Deliver bio heat into deep dermis layer to regenerate collagen and cellulite care
- Face