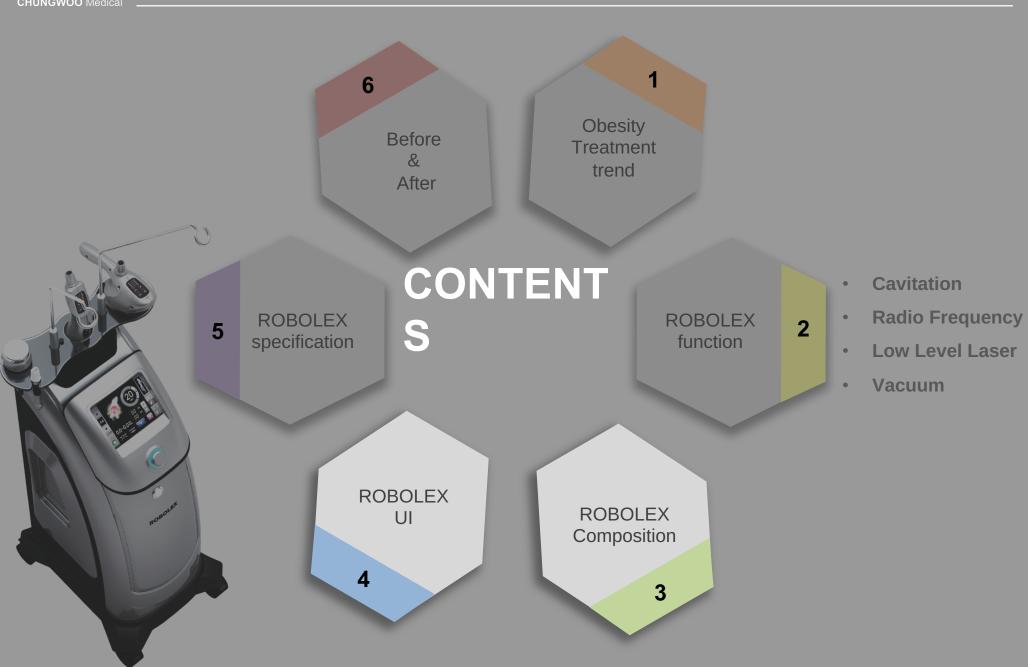

# **ROBOLEX** 002.ROBOLEX Function – Low Level

Laser

RV-60

- Wavelength 655nm
  - help stimulating lipolysis and fat drainage
- Low Level Laser dissolves fat cells up to 5mm under the skin

# **ROBOLEX** 002.ROBOLEX Function – Low Level Laser

How does Low level laser work?

Adipocyte Cell Generate Low level laser by Device

Low level laser cases pores on the adipose cell Water, glycerol and free fat acid move out through the pores

Adipocyte cell reduced in size