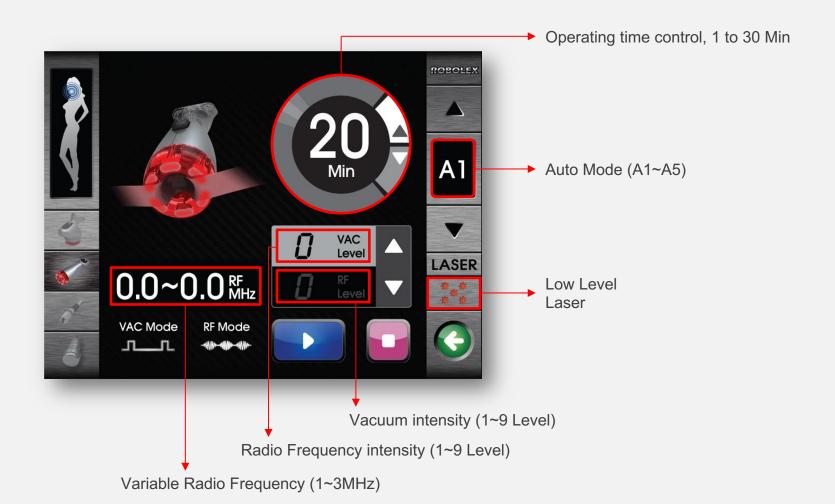

### Frequency

RV-25

RV-60

1. Bi - Polar (2.0 ~ 3.0MHz)

- Deliver bio heat into deep dermis layer to regenerate collagen and cellulite care
- Face

### 2. Multi - Polar (1.0 ~1.8MHz)

- Help dissolved fat drainage giving effect in 5 to 15mm epidermis and dermis layers and stimulate circulation of lymph by metabolism
- Body

### 3. Different types by pulses

- 5 different types

### 4. Adjustable intensity

- Adjustable 0~9 intensity

# **ROBOLEX** 002.ROBOLEX Function – Low Level

Laser

RV-60

- Wavelength 655nm
  - help stimulating lipolysis and fat drainage
- Low Level Laser dissolves fat cells up to 5mm under the skin

# **ROBOLEX** 002.ROBOLEX Function - Vacuum

RV-25

RV-60

- 5 Different modes by rhythm
  - Deep massage therapy with vacuum suction
- Adjustable 0 to 9 level intensity
- Soften skin
  - Smoothen uneven cellulite contour
- Able to use on the face and body
  - Pleasant and non-aggressive technique

Auto Mode: Optimized set for each region