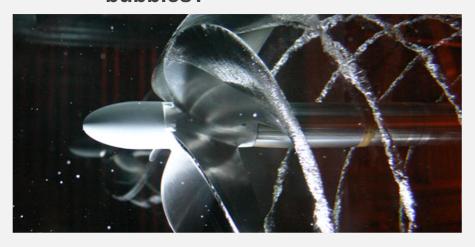

# **ROBOLEX** 002. ROBOLEX Function - Cavitation

- Low Frequency Ultrasound is used for Lipolysis
  - 38KHz Ultrasound
- Generate micro bubbles to break shell of adipose cell
- Unique treatment by 5 types of Automatic Pulse Type
- Guarantee tangible treatment results only by once treatment
- Powerful Cavitation from Dual Generators

# **ROBOLEX** 002. ROBOLEX Function - Cavitation

How to make micro bubbles?

How to make Implosion energy?

Compression → Relaxation →

Getting to the critical point →

Bubble rupture →

Generating Implosion energy