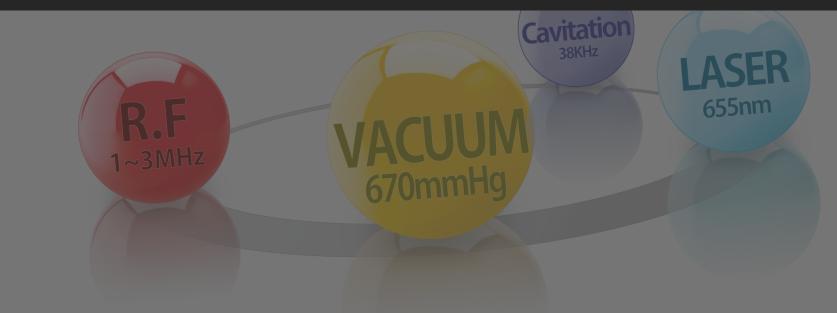

# **ALL IN ONE** Technology

- Cavitation (38KHz)
- Radio Frequency (Bi-Polar & Multi-Polar) (1~3MHz)
- Low Level Laser (650nm)
- Vacuum (670mmHg)

# **ROBOLEX** 005. ROBOLEX - Specification

**Powe**AC110, 220V, 50~60Hz

Power Consumption MAX 500VA

**RF Output(may)** 20W(at 500Ω)

Frequency

1MHz ~ 1.8MHz(RV90,60)

2MHz ~ 3MHz(RV25)

(Automatic Frequency Adjustment)

**RF Output Typr:** Multi(RV90,60), Bi(RV25)

Vacuu Max 0.8bar(670mmHg)

Lase 655nm(5mW)-RV90,60

Ultrasound Frequency 38KHz