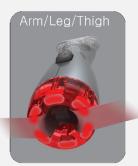

### Multi-Polar RF(1.4MHz ~1.8MHz) with VACUUM and Low Level Laser for NARROW BODY

### **★ BODY CONTOURING & CELLULITE IMPROVEMENT**

- For Arms, Legs, Thighs and Especially Both Sides of Waists
- 5 Automatic Type of Radio Frequency Pulse
- Offer the BIG Convenience to the operators by **CONTROLLING ON THE APPLICATOR**
- Vacuum, RF, Low level laser