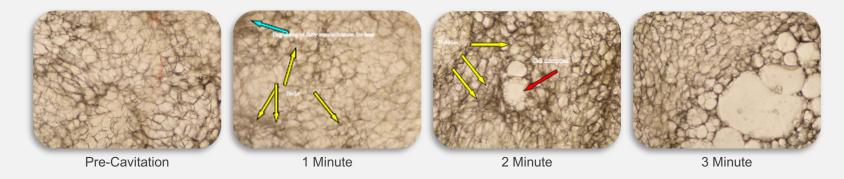

### <Invasive laser experiment microscope picture>

**Before Treatment** 

4 Minute

6 Minute

[SOURCE : Low-Level Laser Assisted Lipoplasty Appearance of Fat Demonstration by Niera

The American Journal of Cosmetic Surgery Vol. 18, No. 3, 2001]