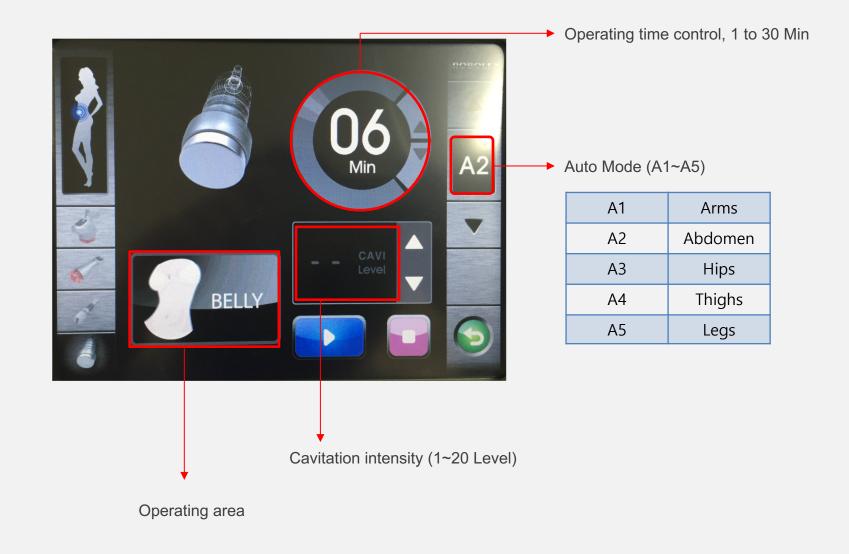

# **ROBOLEX** 002. ROBOLEX Function - Cavitation

- Low Frequency Ultrasound is used for Lipolysis
  - 38KHz Ultrasound
- Generate micro bubbles to break shell of adipose cell
- Unique treatment by 5 types of Automatic Pulse Type
- Guarantee tangible treatment results only by once treatment
- Powerful Cavitation from Dual Generators

# **ROBOLEX** 002. ROBOLEX Function - Cavitation

How to make micro bubbles?

How to make Implosion energy?

Compression → Relaxation →

Getting to the critical point →

Bubble rupture →

Generating Implosion energy

# **ROBOLEX** 002. ROBOLEX Function - Cavitation

| Region                | Density   |
|-----------------------|-----------|
| Adipocyte<br>membrane | 103Kg/m³  |
| Blood                 | 1060Kg/m³ |

Auto Mode: Optimized set for each region