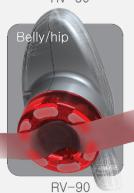

### Multi-Polar RF(1.0MHz ~1.4MHz) with VACUUM and Low Level Laser for BODY(HIP, BELLY)

### **★ BODY CONTOURING & CELLULITE IMPOVEMENT**

- 5 Automatic Type of Radio Frequency Pulse
- Offer the BIG Convenience to the operators by CONTROLLING ON THE APPLICATOR
- Vacuum, RF, Low level laser