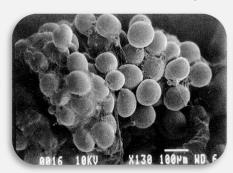

### <Invasive laser experiment microscope picture>

**Before Treatment** 

4 Minute

6 Minute

[SOURCE : Low-Level Laser Assisted Lipoplasty Appearance of Fat Demonstration by Niera

The American Journal of Cosmetic Surgery Vol. 18, No. 3, 2001]