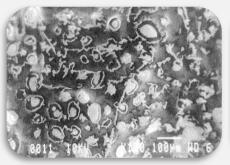

### <Invasive laser experiment microscope picture>

**Before Treatment** 

4 Minute

6 Minute

[SOURCE : Low-Level Laser Assisted Lipoplasty Appearance of Fat Demonstration by Niera

The American Journal of Cosmetic Surgery Vol. 18, No. 3, 2001]