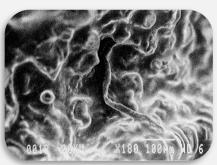

### <Invasive laser experiment microscope picture>

**Before Treatment** 

4 Minute

6 Minute

[SOURCE : Low-Level Laser Assisted Lipoplasty Appearance of Fat Demonstration by Niera

The American Journal of Cosmetic Surgery Vol. 18, No. 3, 2001]