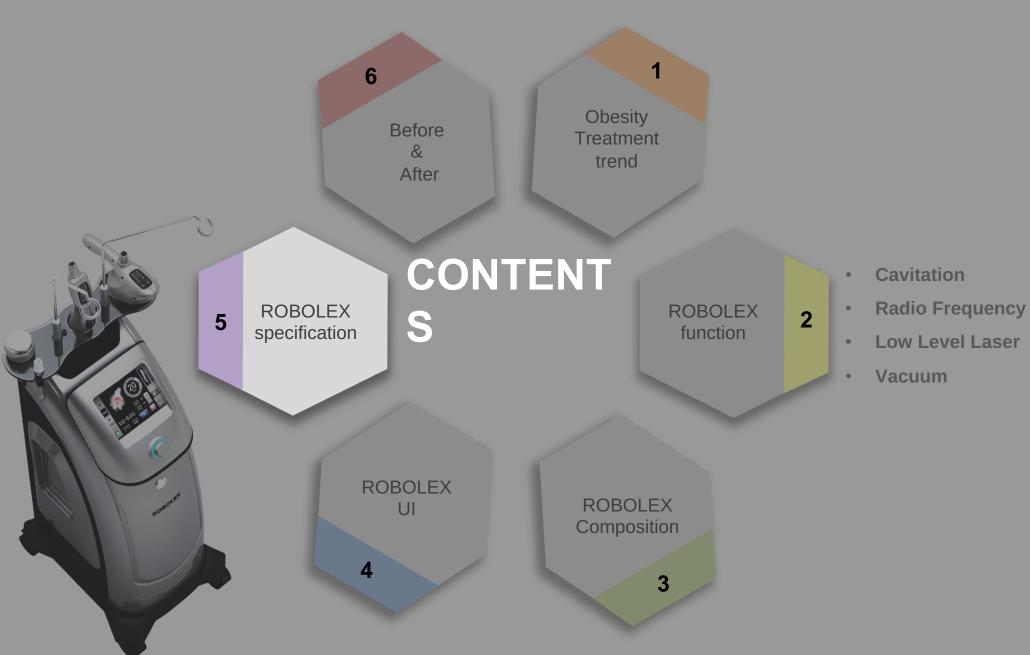

body shaping.

# 2. Control Panel for Adjusting intensity on the Applicators including ON / OFF Function

- Maximized operators convenience
- Intensity is changeable during treatment

# 3. Ergonomic hand piece design

- Light and ergonomic design of hand piece for easy and convenient use

### 4. 3NO!

- No Pain, No Down Time, No Side Effect



# **ROBOLEX** 004. ROBOLEX

UI



# **ROBOLEX** 004. ROBOLEX

UI



# **ROBOLEX** 004. ROBOLEX UI

**RV-90 RV-60 RV-25** A2 Mode U2 VAC Level DP VAC Level UP VAC Level LASER LASER LASER 1.4~1.6 RF MHz 2.2~2.4 RF MHz  $1.0{\sim}1.2^{\,\text{RF}}_{\,\text{MHz}}$ VAC Mode 7-1-1 -7-**1**-7-1 A4 Mode U2 VAC Level U2 VAC Level □2 VAC Level △ LASER LASER LASER 1.2~1.4 RF MHz 2.6~2.8 RF MHz 1.6~1.8 RF MHz VAC Mode 

Auto Mode: Optimized set for each region



# **ROBOLEX** 005. ROBOLEX - Specification



**Powe**AC110, 220V, 50~60Hz

Power Consumption MAX 500VA

**RF Output(may)** 20W(at 500Ω)

Frequency

1MHz ~ 1.8MHz(RV90,60)

2MHz ~ 3MHz(RV25)

(Automatic Frequency Adjustment)

**RF Output Typr:** Multi(RV90,60), Bi(RV25)

Vacuu Max 0.8bar(670mmHg)

Lase 655nm(5mW)-RV90,60

Ultrasound Frequency 38KHz



# THANK YOU



Sep.23.2016. Irene Jo / Overseas Business Department