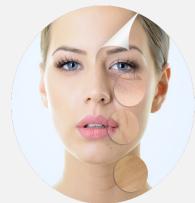

# **ROBOLEX** 002.ROBOLEX Function - Radio Frequency

collagen regeneration mostly activated at 42 to 45 degrees which is the same range as lipolysis.