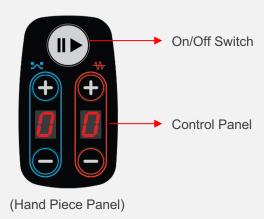

# 2. Control Panel for Adjusting intensity on the Applicators including ON / OFF Function

- Maximized operators convenience
- Intensity is changeable during treatment

# 3. Ergonomic hand piece design

- Light and ergonomic design of hand piece for easy and convenient use