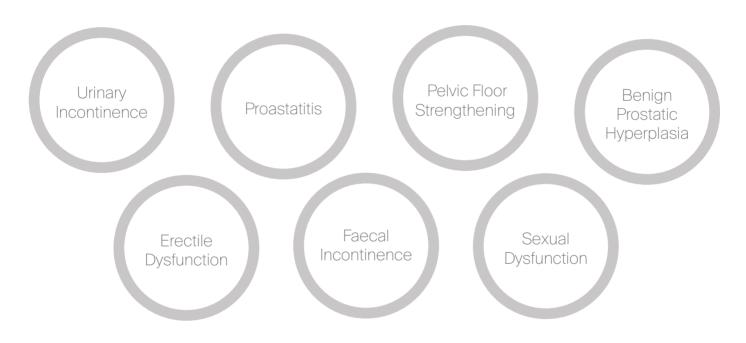

#### **Indicated For:**

## **HOW UI CUBE WORKS**

It maximises the effects in treating an array of symptomatic problems, including urinary incontinence, prostatism, sexual and erectile dysfunction by contracting and strengthening of targeted muscles.