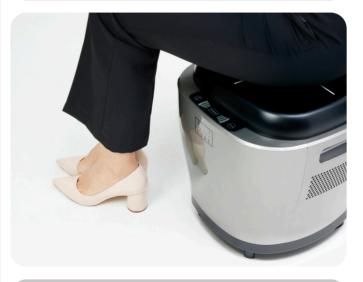

#### **Ergonomic Design**

Optimised compact design for the patient to sit comfortably and be treated

The UI Cube provides a non-surgical treatment with maximum benefits than that of doing general and regular Kegel exercises – providing more specific, targeted, and quicker results in less time.

The good thing about a treatment with UI Cube is that the patient is fully dressed throughout the treatment.