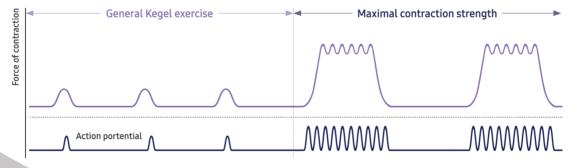

#### Kegel vs UlCube

## **UI CUBE TECHNOLOGY**

UI Cube utilises revolutionary Electromagnetic Stimulation (EMS) technology for the non-invasive treatment of Urinary Incontinence and other indications.

Ul Cube technology is used to stimulate the pelvic muscles and restore neuromuscular control. A single session causes thousands of supramaximal contractions of the pelvic floor muscles, achieving muscle re-education after a course of treatments.

The UI Cube provides a non-surgical treatment with maximum benefits than that of doing general and regular Kegel exercises – providing more specific, targeted, and quicker results in less time.

The good thing about a treatment with UI Cube is that the patient is fully dressed throughout the treatment.