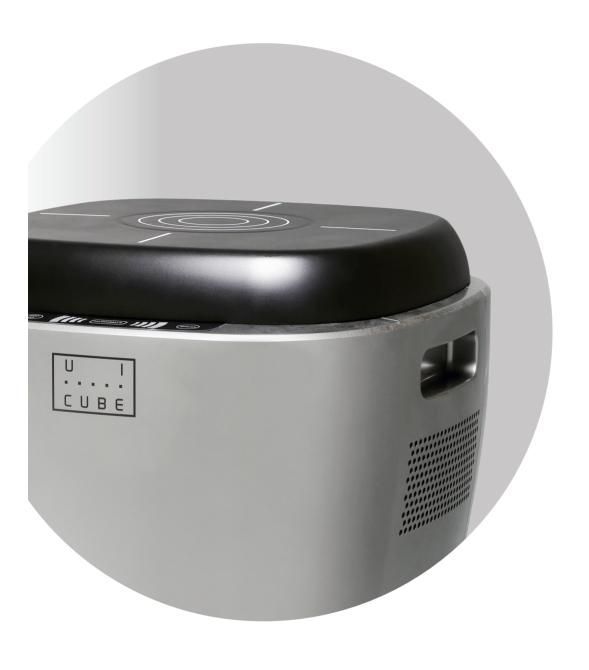

#### **Easy Use Operation**

Simple stages from mode to 2 modes

#### **Ergonomic Design**

Optimised compact design for the patient to sit comfortably and be treated