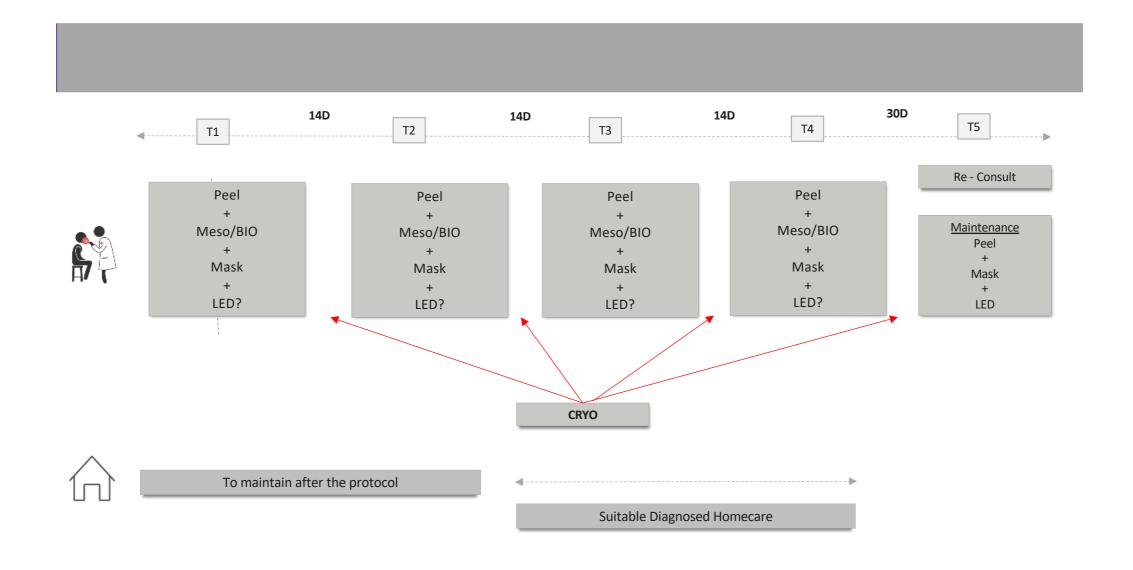

#### PROTOCOL BIOREVITALISATION

### **PROTOCOLS**

360 Degree Skin Quality Enhancement

### **Needling Protocol**

0.5mm depth of treatment

SKIN
PERFUSION
& PEELS