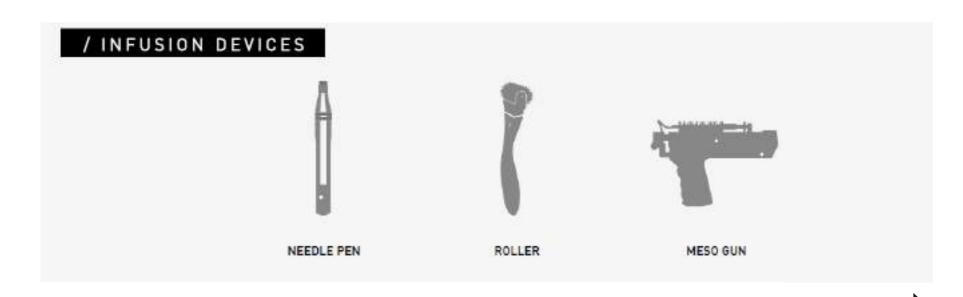

**AUSTRALIA** 

#### **TAILOR-MADE PROTOCOLS**

#### **PROCEDURES & SKINCARE COMBINATION**



**INDICATIONS** PROCEDURE SKIN PERFUSION FILLMED SIGNATURE PROTOCOLS PRE **POST** NCTF BOOST 135 HA Polymetric and selection in beginning and selection **\*\*\*** NCTF BOOST 135HA **BIO NUTRI LIFT SMOOTHE** LIFT **HYDRATION** WRINKLES PERFECTING SOLUTION HA MASK B3 E-YOUTH **BIO NUTRI GLOW** RADIANCE LIGHT PEEL NCTF BOOST 135HA GLYCOPEEL MASK NCTF BOOST 135 HA Polymetrating selection + hydroxic acid **BIO NUTRI SHAPE** NCTF BOOST 135HA LIFT & **NOURISH** STRUCTURE

**NCTF BOOST 135HA** 







NCTF BOOST 135HA







**HYDRA** 

**HYDRA** 

LIFT

HYDRA BRIGHT

LIFT

#### NCTF® - STRONG CLINICAL DEVELOPMENT



### **CLINICAL STUDIES & EVIDENCE**

MULTICENTER CLINICAL STUDY 2008 BIONUTRIGLOW CLINICAL STUDY 2018 OBSERVATIONAL STUDY 2014 EX-VIVO STUDY 2006 CLINICAL STUDY 2019

INSTRUMENTAL CLINICAL STUDY 2014



#### PROTOCOL BIOREVITALISATION



### **PROTOCOLS**





360 Degree Skin Quality Enhancement



### **Needling Protocol**





0.5mm depth of treatment











SKIN
PERFUSION
& PEELS



# WRINKLES PROTOCOL

SKIN CONCERN: FINE LINES







TIME-BOOSTER

RE TIME-SERUM

DURING THE PROTOCOL

AFTER THE PROTOCOL

|                                                       | IN-OFFICE                                                   | AT HOME – SKIN PERFUSION                          |                          |                      |                  |  |  |
|----------------------------------