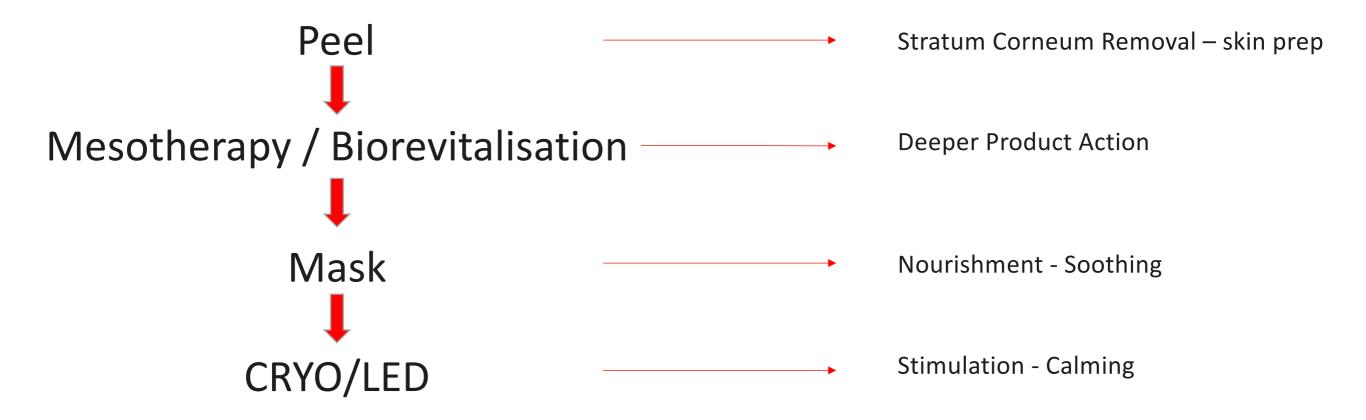

#### PROTOCOL BIOREVITALISATION

### **PROTOCOLS**

360 Degree Skin Quality Enhancement

### **Needling Protocol**

0.5mm depth of treatment

SKIN
PERFUSION
& PEELS