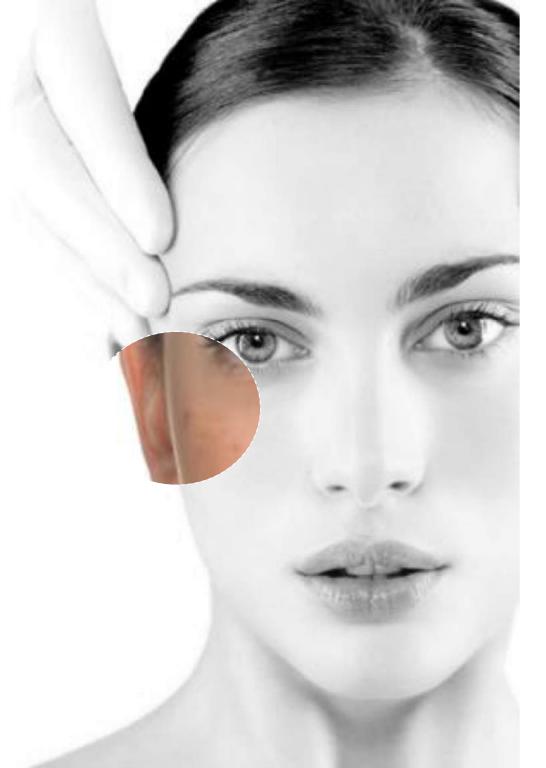

# WRINKLES PROTOCOL

SKIN CONCERN: FINE LINES

TIME-BOOSTER

RE TIME-SERUM

DURING THE PROTOCOL

AFTER THE PROTOCOL

|                                                       | IN-OFFICE                                                   | AT HOME – SKIN PERFUSION                          |                          |                      |                  |  |  |
|-------------------------------------------------------|-------------------------------------------------------------|---------------------------------------------------|--------------------------|----------------------|------------------|--|--|
|                                                       |                                                             | PRE-<br>PROCEDURE                                 | SOOTHE,                  | ENHANCE              |                  |  |  |
| BIONUTRILIFT HYDRATION - LIFTING - WRINKLES 1 session | NCTF BOOST 135 HA Petyrevitating solution + hyaluronic acid | CONCESSAR AND | - PLANE                  | Denny III            |                  |  |  |
| ○ *** ≈                                               | NCTF BOOST 135HA                                            | PERFECTING<br>SOLUTION                            | HYALURONIC<br>YOUTH MASK | B3-RECOVERY<br>CREAM | TIME-<br>BOOSTER |  |  |