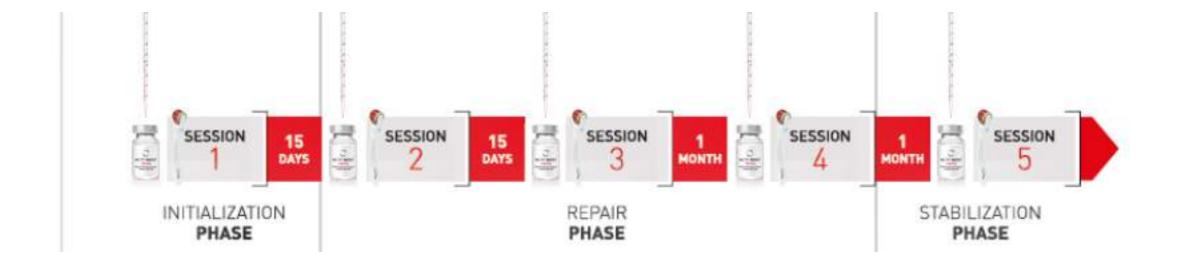

ATURE PROTOCOLS PRE **POST** NCTF BOOST 135 HA Polymetric and selection in beginning and selection **\*\*\*** NCTF BOOST 135HA **BIO NUTRI LIFT SMOOTHE** LIFT **HYDRATION** WRINKLES PERFECTING SOLUTION HA MASK B3 E-YOUTH **BIO NUTRI GLOW** RADIANCE LIGHT PEEL NCTF BOOST 135HA GLYCOPEEL MASK NCTF BOOST 135 HA Polymetrating selection + hydroxic acid **BIO NUTRI SHAPE** NCTF BOOST 135HA LIFT & **NOURISH** STRUCTURE

**NCTF BOOST 135HA** 







NCTF BOOST 135HA







**HYDRA** 

**HYDRA** 

LIFT

HYDRA BRIGHT

LIFT

#### NCTF® - STRONG CLINICAL DEVELOPMENT



### **CLINICAL STUDIES & EVIDENCE**

MULTICENTER CLINICAL STUDY 2008 BIONUTRIGLOW CLINICAL STUDY 2018 OBSERVATIONAL STUDY 2014 EX-VIVO STUDY 2006 CLINICAL STUDY 2019

INSTRUMENTAL CLINICAL STUDY 2014



#### PROTOCOL BIOREVITALISATION



### **PROTOCOLS**





360 Degree Skin Quality Enhancement



### **Needling Protocol**





0.5mm depth of treatment











SKIN
PERFUSION
& PEELS



# WRINKLES PROTOCOL

SKIN CONCERN: FINE LINES







TIME-BOOSTER

RE TIME-SERUM

DURING THE PROTOCOL

AFTER THE PROTOCOL

|                                                       | IN-OFFICE                                                   | AT HOME – SKIN PERFUSION                          |                          |                      |                  |  |  |
|-------------------------------------------------------|-------------------------------------------------------------|---------------------------------------------------|--------------------------|----------------------|------------------|--|--|
|