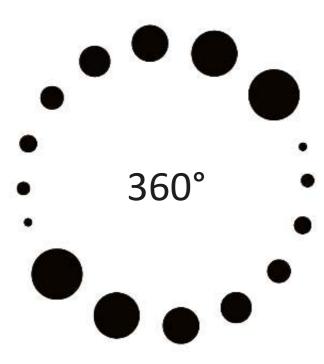

5HA **BIO NUTRI LIFT SMOOTHE** LIFT **HYDRATION** WRINKLES PERFECTING SOLUTION HA MASK B3 E-YOUTH **BIO NUTRI GLOW** RADIANCE LIGHT PEEL NCTF BOOST 135HA GLYCOPEEL MASK NCTF BOOST 135 HA Polymetrating selection + hydroxic acid **BIO NUTRI SHAPE** NCTF BOOST 135HA LIFT & **NOURISH** STRUCTURE

**NCTF BOOST 135HA** 







NCTF BOOST 135HA







**HYDRA** 

**HYDRA** 

LIFT

HYDRA BRIGHT

LIFT

#### NCTF® - STRONG CLINICAL DEVELOPMENT



### **CLINICAL STUDIES & EVIDENCE**

MULTICENTER CLINICAL STUDY 2008 BIONUTRIGLOW CLINICAL STUDY 2018 OBSERVATIONAL STUDY 2014 EX-VIVO STUDY 2006 CLINICAL STUDY 2019

INSTRUMENTAL CLINICAL STUDY 2014



#### PROTOCOL BIOREVITALISATION



### **PROTOCOLS**





360 Degree Skin Quality Enhancement



### **Needling Protocol**





0.5mm depth of treatment











SKIN
PERFUSION
& PEELS



# WRINKLES PROTOCOL

SKIN CONCERN: FINE LINES







TIME-BOOSTER

RE TIME-SERUM

DURING THE PROTOCOL

AFTER THE PROTOCOL

|                                                       | IN-OFFICE                                                   | AT HOME – SKIN PERFUSION                          |                          |                      |                  |  |  |
|-------------------------------------------------------|-------------------------------------------------------------|---------------------------------------------------|--------------------------|----------------------|------------------|--|--|
|                                                       |                                                             | PRE-<br>PROCEDURE