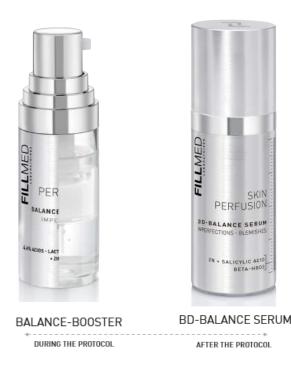

# **BLEMISHES PROTOCOL**

SKIN CONCERN : BLEMISHES, DILATED PORES, POST-ACNE SCARS

SKIN

RETA-H8