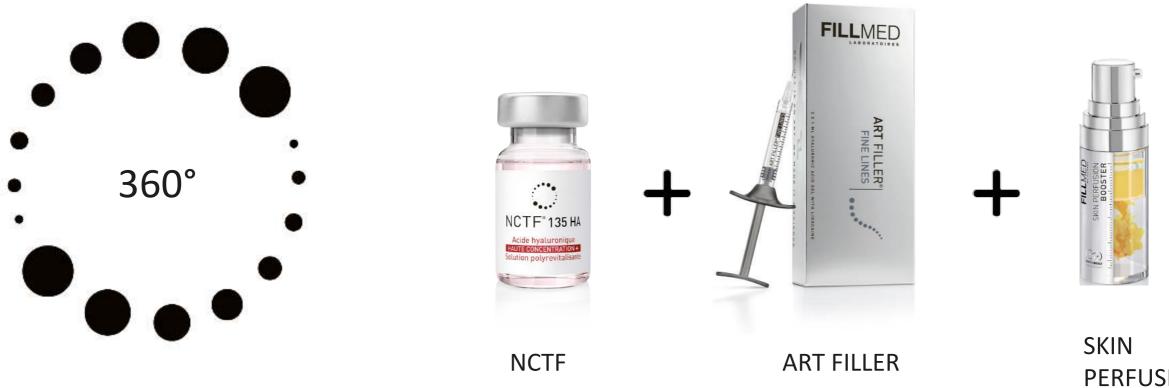

### PROTOCOLS

360 Degree Skin Quality Enhancement

# WRINKLES PROTOCOL

**SKIN CONCERN : FINE LINES** 

|                                                             | IN-OFFICE                   |                                     |                                                                                                                                                                                                                                                                                                                                                                                                                                                                                                                                                                                                                                                                                                                                                                                                                                                                                                                                                                                                                                                                                                                                                                                                                                                                                                                                                                                                                                                                                                                                                                                                                                                                                                                                                                                                                                                                                                                                                                                                                                                                                                                                | AT HOME – SKIN PERFUSION                          |                      |                  |  |
|-------------------------------------------------------------|-----------------------------|-------------------------------------|--------------------------------------------------------------------------------------------------------------------------------------------------------------------------------------------------------------------------------------------------------------------------------------------------------------------------------------------------------------------------------------------------------------------------------------------------------------------------------------------------------------------------------------------------------------------------------------------------------------------------------------------------------------------------------------------------------------------------------------------------------------------------------------------------------------------------------------------------------------------------------------------------------------------------------------------------------------------------------------------------------------------------------------------------------------------------------------------------------------------------------------------------------------------------------------------------------------------------------------------------------------------------------------------------------------------------------------------------------------------------------------------------------------------------------------------------------------------------------------------------------------------------------------------------------------------------------------------------------------------------------------------------------------------------------------------------------------------------------------------------------------------------------------------------------------------------------------------------------------------------------------------------------------------------------------------------------------------------------------------------------------------------------------------------------------------------------------------------------------------------------|---------------------------------------------------|----------------------|------------------|--|
|                                                             | F                           |                                     | PRE-<br>PROCEDURE                                                                                                                                                                                                                                                                                                                                                                                                                                                                                                                                                                                                                                                                                                                                                                                                                                                                                                                                                                                                                                                                                                                                                                                                                                                                                                                                                                                                                                                                                                                                                                                                                                                                                                                                                                                                                                                                                                                                                                                                                                                                                                              | POST-PROCEDURE<br>SOOTHE, REPAIR, PROTECT ENHANCE |                      |                  |  |
| BIONUTRILIFT<br>HYDRATION - LIFTING - WRINKLES<br>1 session |                             | FILLMED                             | NALES OF STREET, STREE | Southe,                                           |                      | ENHANCE          |  |
| S an S                                                      | NCTF <sup>®</sup><br>135 HA | ART FILLER®<br>UNIVERSAL/FINE LINES | PERFECTING                                                                                                                                                                                                                                                                                                                                                                                                                                                                                                                                                                                                                                                                                                                                                                                                                                                                                                                                                                                                                                                                                                                                                                                                                                                                                                                                                                                                                                                                                                                                                                                                                                                                                                                                                                                                                                                                                                                                                                                                                                                                                                                     | HYALURONIC<br>YOUTH MASK                          | B3-RECOVERY<br>CREAM | TIME-<br>BOOSTER |  |