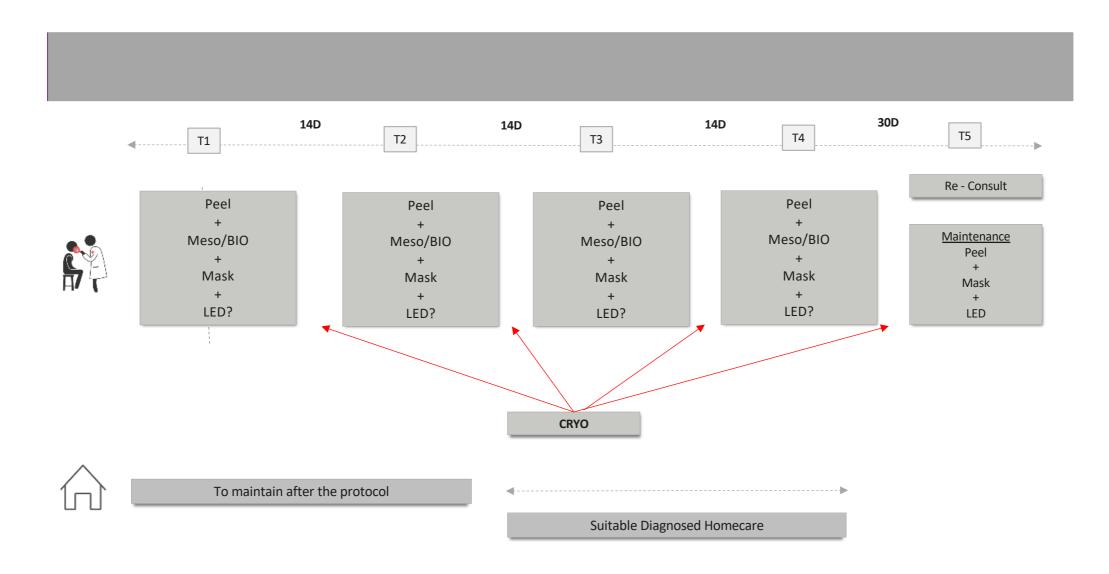

DENCE           |                                        |                                |                       |                        |  |  |  |  |  |
|---------------------------------------|----------------------------------------|--------------------------------|-----------------------|------------------------|--|--|--|--|--|
| MULTICENTER<br>CLINICAL STUDY<br>2008 | BIONUTRIGLOW<br>CLINICAL STUDY<br>2018 | OBSERVATIONAL<br>STUDY<br>2014 | EX-VIVO STUDY<br>2006 | CLINICAL STUDY<br>2019 |  |  |  |  |  |
| INSTRUMENTAL CLINICAL<br>STUDY        |                                        |                                |                       |                        |  |  |  |  |  |

2014

CONFIDENTIAL INTERNAL DATA- DO NOT DIFFUSE

### **PROTOCOL BIOREVITALISATION**



### PROTOCOLS





360 Degree Skin Quality Enhancement

### Needling Protocol

+

0.5mm depth of treatment

NCTF

Acide hyaluronique HAUTE CONCENTRATION

filoRGA

2302 - ----



NCTF® 135 HA



### COSMETIC- TOPICAL

NCTF<sup>®</sup> BOOST





SKIN PERFUSION & PEELS









VITAMIN A

AFTER THE PROTOCOL

ARG-LYS PEPTIDE



# WRINKLES PROTOCOL

**SKIN CONCERN : FINE LINES** 

|                                                             | IN-OFFICE                   |                                     |