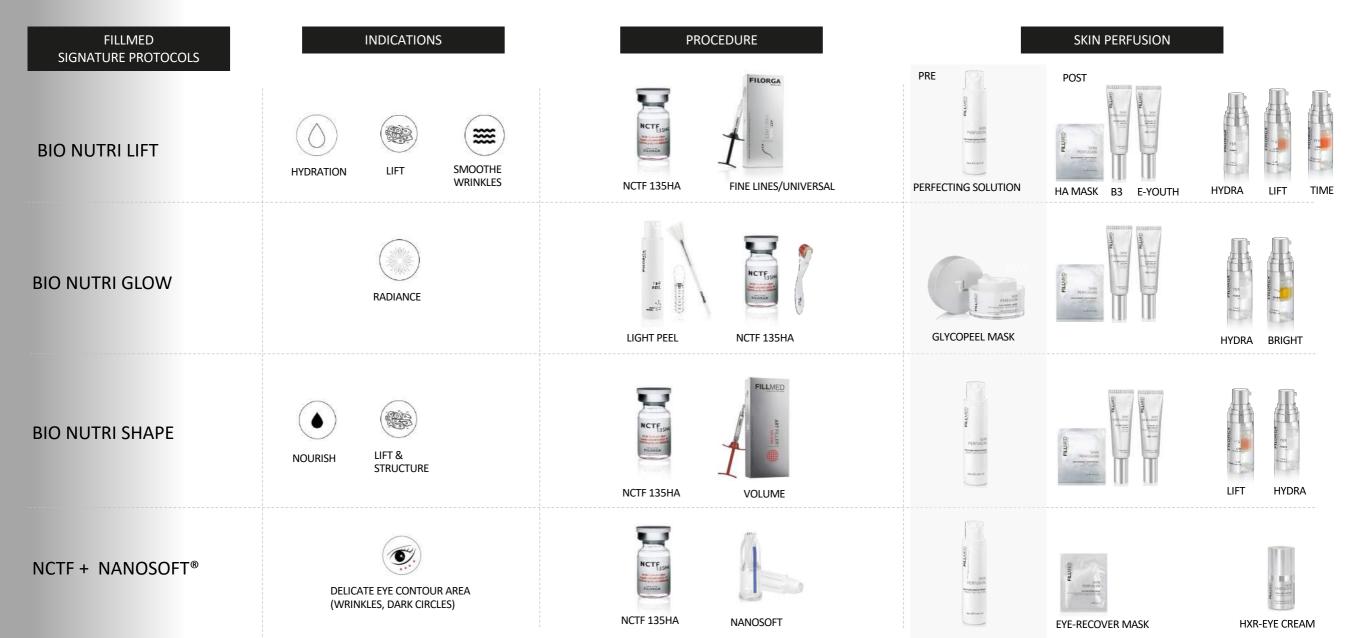

### **PROTOCOL BIOREVITALISATION**

### PROTOCOLS

360 Degree Skin Quality Enhancement