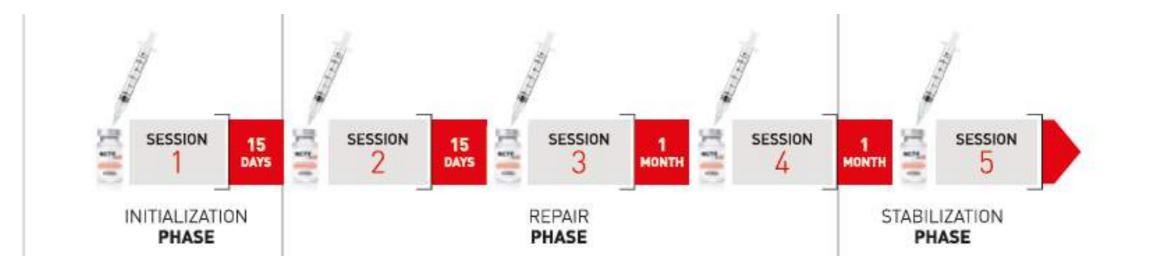

### Needling Protocol

+

0.5mm depth of treatment

NCTF

Acide hyaluronique HAUTE CONCENTRATION

filoRGA

2302 - ----

NCTF® 135 HA