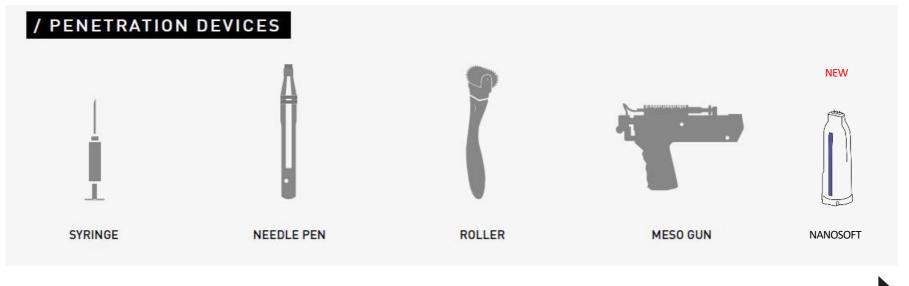

### Needling Protocol

+

0.5mm depth of treatment

NCTF

Acide hyaluronique HAUTE CONCENTRATION

filoRGA

2302 - ----

NCTF® 135 HA