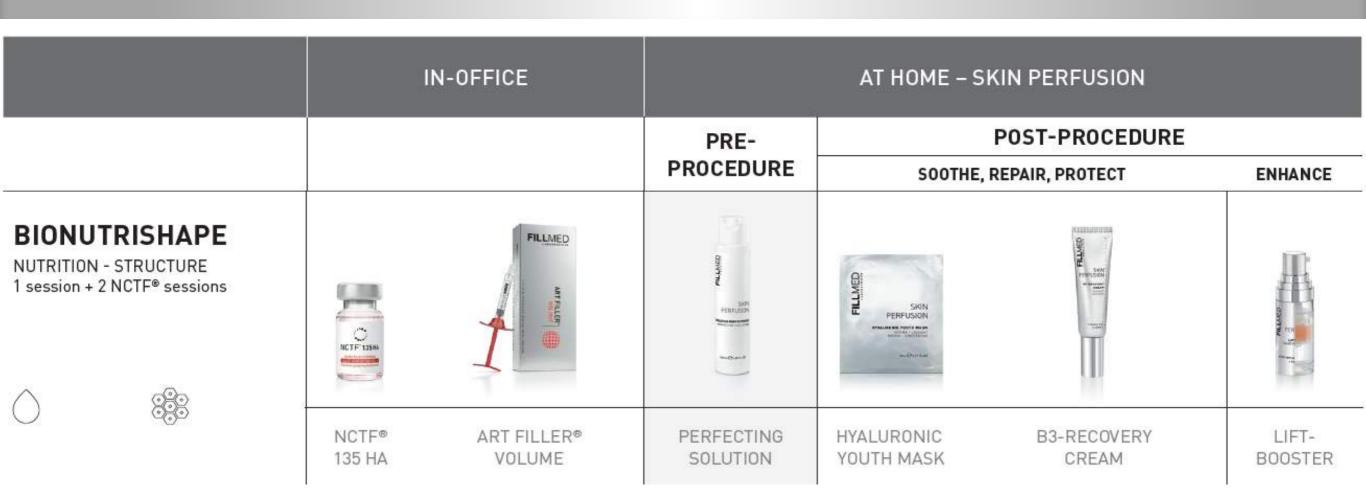

| HYALURONIC<br>YOUTH MASK                          | B3-RECOVERY<br>CREAM | TIME-<br>BOOSTER |  |



# **BRIGHT PROTOCOL**

SKIN CONCERN : UNEVEN SKIN TONE, LACK OF RADIANCE





IN-OFFICE AT HOME - SKIN PERFUSION POST-PROCEDURE PRE-PROCEDURE SOOTHE, REPAIR, PROTECT ENHANCE NEW BIONUTRIGLOW RUDAED FLUNCO RADIANCE FILLMED PRAME 3 sessions tereter. C 1000 SKIN PERFUSION LIGHT PEES NAME FOR THE PARTY LIGHT HYALURONIC **B3-RECOVERY** E-YOUTH 50 BRIGHT-NCTF® 135 HA GLYCOPEEL MASK PEEL®(2) YOUTH MASK CREAM SUN CREAM BOOSTER



## NCTF\*135HA Acide hyaluronique Extre concentrations Solution polyrevitalisant





#### NEW ZEALAND USE ONLY

LMED

# FIRMNESS PROTOCOL

SKIN CONCERN : FIRMNESS

AFTER THE PROTOCOL

AA-LIFT SERUM

SKIN

AA-LIFT SERUM

ELASTIN PEPTIDE

COLLAGEN



# HYDRATION PROTOCOL

SKIN CONCERN : LACK OF HYDRATION, LACK OF RADIANCE, DEHYDRATION FINE LINES





NEW ZEALAND USE ONLY

# COMBINED PROTOCOLS

360° HOLISTIC APPROACH ON SKIN REJUVENATION

|                         | IN-0FFICE      |          | AT HOME – SKIN PERFUSION |                                           |