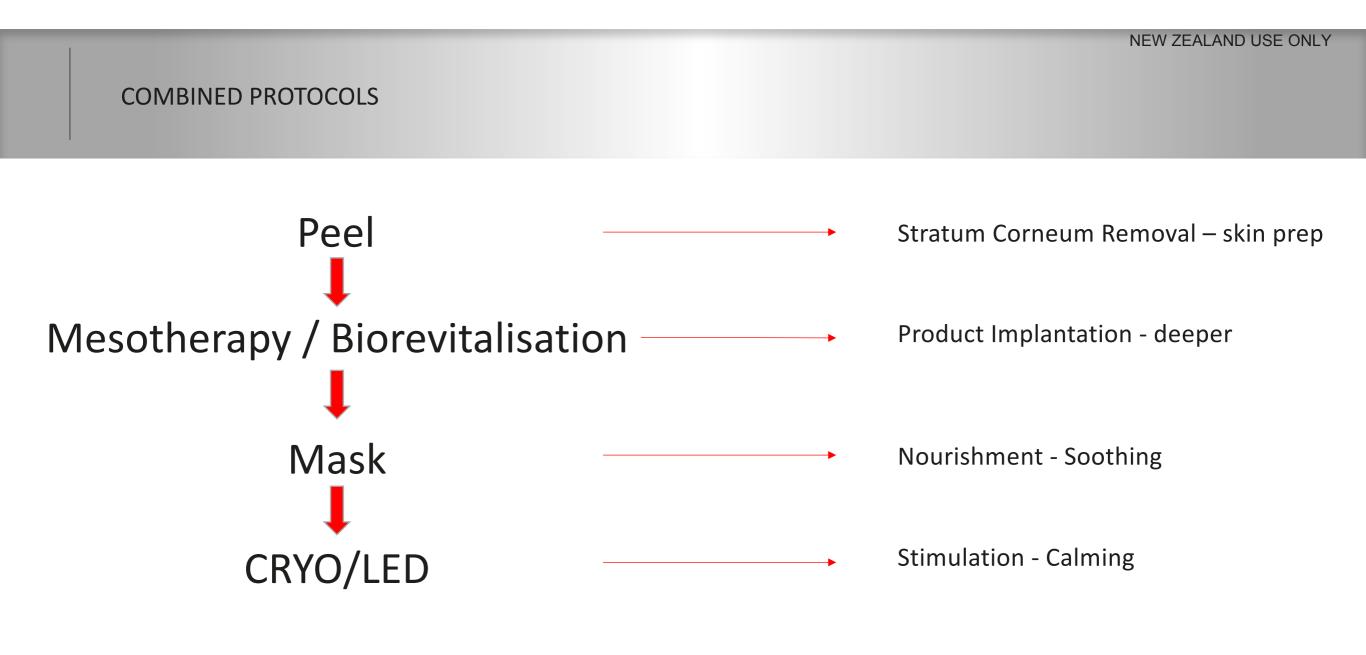

# COMBINED PROTOCOLS

### **PROTOCOL BIOREVITALISATION**

### PROTOCOLS

360 Degree Skin Quality Enhancement