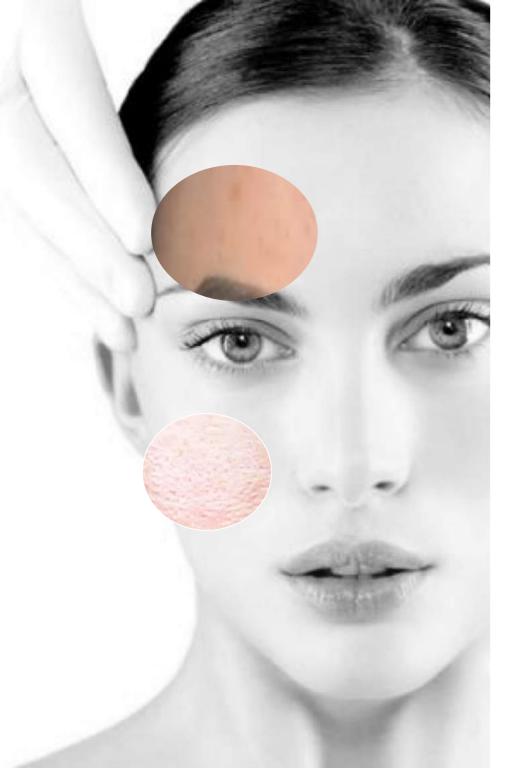

# **BLEMISHES PROTOCOL**

SKIN CONCERN : BLEMISHES, DILATED PORES, POST-ACNE SCARS

SKIN

RETA-H8