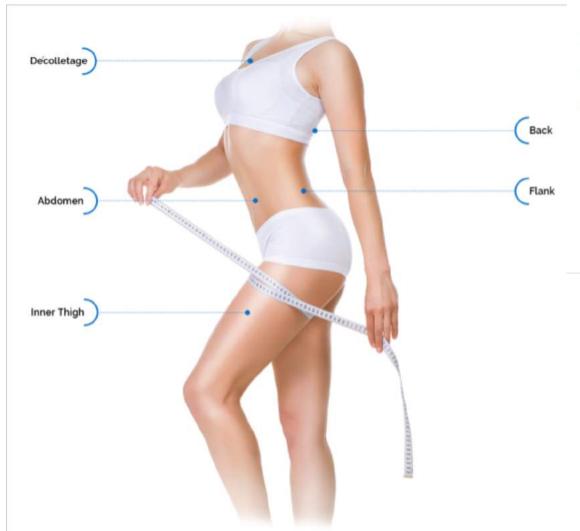

# SKIN TIGHTENING & LIFTING

FOR YOUR PRACTICE





#### The World's First Portable Face Lifting & Body Contouring System





#### The World's First Portable Face Lifting & Body Contouring System



#### Ulfit lifts and tightens most areas of the face:

- Forehead and Periorbital
- Eyebrows
- Wrinkles
- Cheek, jowl line and v-line
- · Chin and double chin





#### The World's First Portable Face Lifting & Body Contouring System



Ulfit's body cartridge has a unique circular motion design that enables the ultrasound energy to cover larger areas more efficiently:

- Décolletage
- · Back and flanks
- Abdomen
- Inner and outer thighs





#### **Specifications**

#### **Application**



| Energy Type | Focused Ultrasound (MFU & MMFU)                          |
|-------------|----------------------------------------------------------|
| Energy      | 0.1J - 0.9J                                              |
| Power       | 100-240V, 50-60Hz                                        |
| Weight      | 8.2kg                                                    |
| Dimensions  | 360 x 460 x 150mm                                        |
| Cartridges  | F7 1.5mm 7MHz F7 3.0mm 7MHz F4 4.5mm 4MHz B2 13.0mm 2MHz |

#### The World