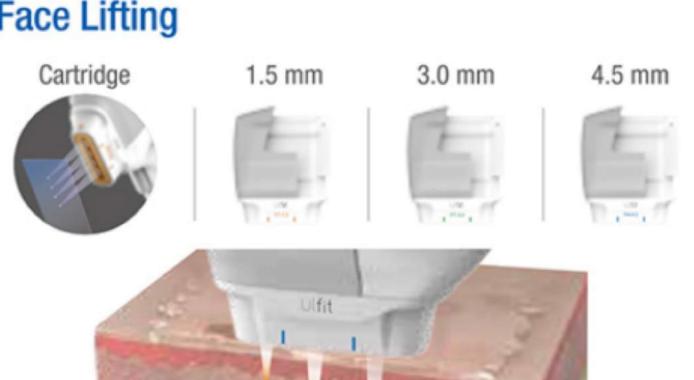

#### Ulfit lifts and tightens most areas of the face:

- Forehead and Periorbital
- Eyebrows
- Wrinkles
- Cheek, jowl line and v-line
- · Chin and double chin

#### **Application**

| Energy Type | Focused Ultrasound (MFU & MMFU)                          |
|-------------|----------------------------------------------------------|
| Energy      | 0.1J - 0.9J                                              |
| Power       | 100-240V, 50-60Hz                                        |
| Weight      | 8.2kg                                                    |
| Dimensions  | 360 x 460 x 150mm                                        |
| Cartridges  | F7 1.5mm 7MHz F7 3.0mm 7MHz F4 4.5mm 4MHz B2 13.0mm 2MHz |