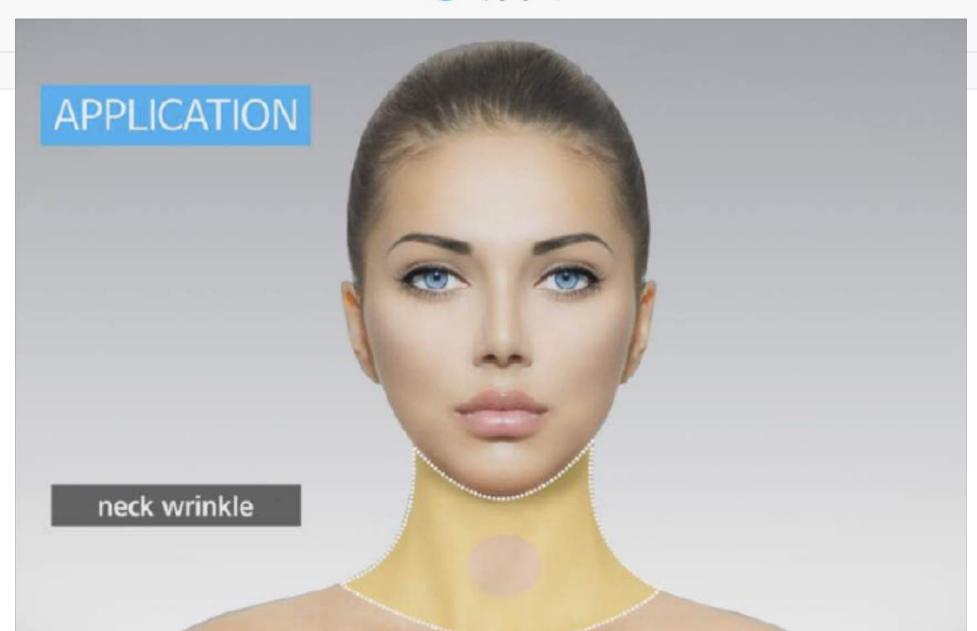

#### Ulfit lifts and tightens most areas of the face:

- Forehead and Periorbital
- Eyebrows
- Wrinkles
- Cheek, jowl line and v-line
- · Chin and double chin