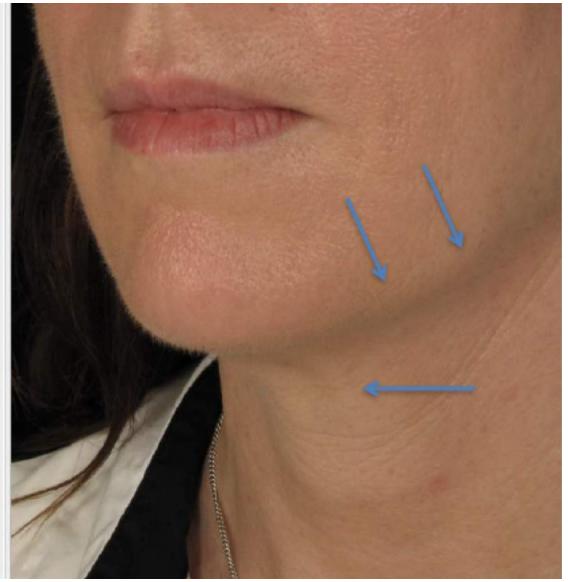

#### Ulfit lifts and tightens most areas of the face:

- Forehead and Periorbital
- Eyebrows
- Wrinkles
- Cheek, jowl line and v-line
- · Chin and double chin