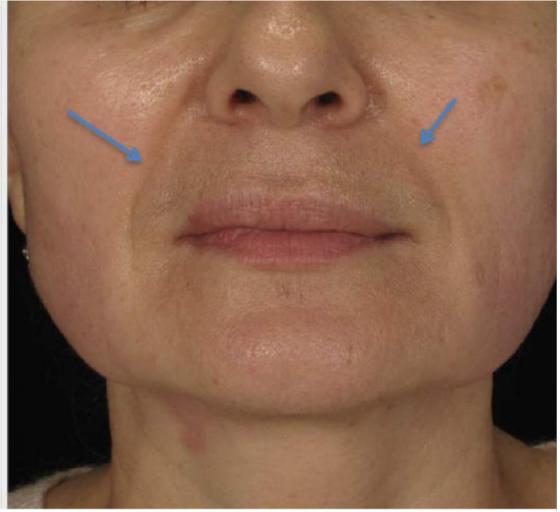

#### Ulfit lifts and tightens most areas of the face:

- Forehead and Periorbital
- Eyebrows
- Wrinkles
- Cheek, jowl line and v-line
- · Chin and double chin