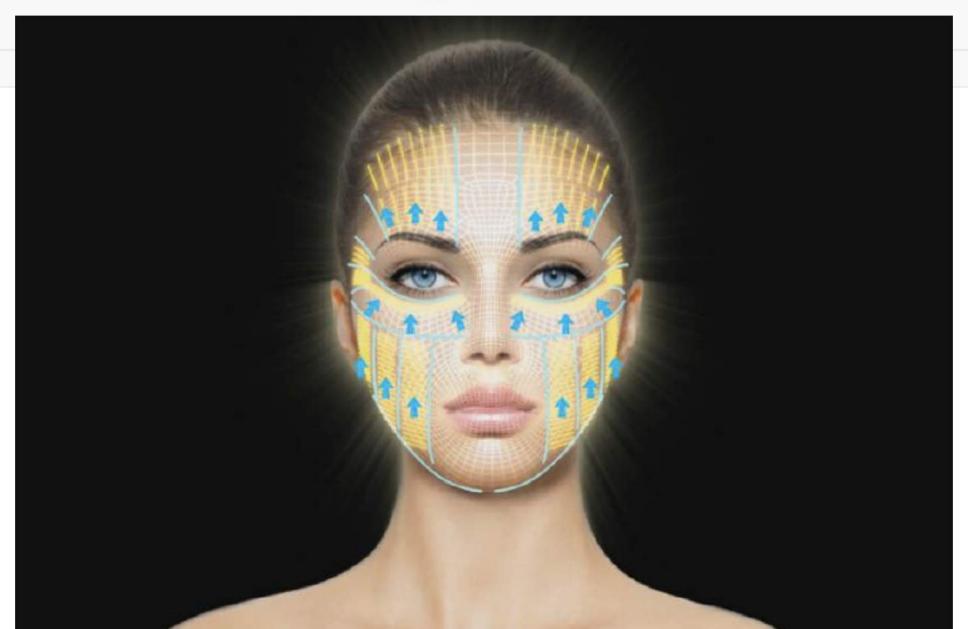

#### Ulfit lifts and tightens most areas of the face:

- Forehead and Periorbital
- Eyebrows
- Wrinkles
- Cheek, jowl line and v-line
- · Chin and double chin