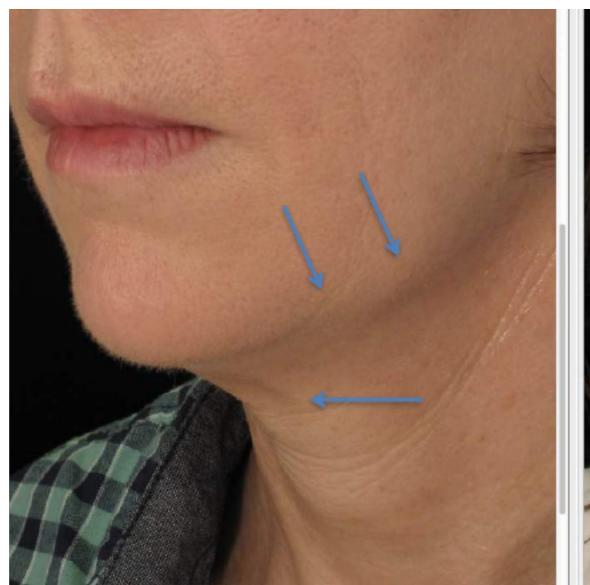

#### Ulfit lifts and tightens most areas of the face:

- Forehead and Periorbital
- Eyebrows
- Wrinkles
- Cheek, jowl line and v-line
- · Chin and double chin