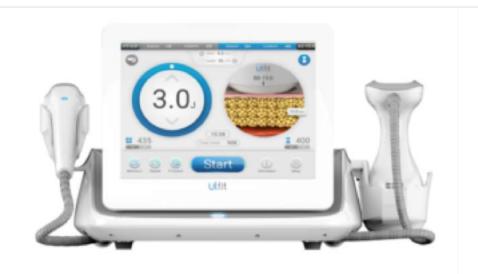

#### The World's First Portable Face Lifting & Body Contouring System

#### **Specifications**

#### **Application**

| Energy Type | Focused Ultrasound (MFU & MMFU)                          |
|-------------|----------------------------------------------------------|
| Energy      | 0.1J - 0.9J                                              |
| Power       | 100-240V, 50-60Hz                                        |
| Weight      | 8.2kg                                                    |
| Dimensions  | 360 x 460 x 150mm                                        |
| Cartridges  | F7 1.5mm 7MHz F7 3.0mm 7MHz F4 4.5mm 4MHz B2 13.0mm 2MHz |