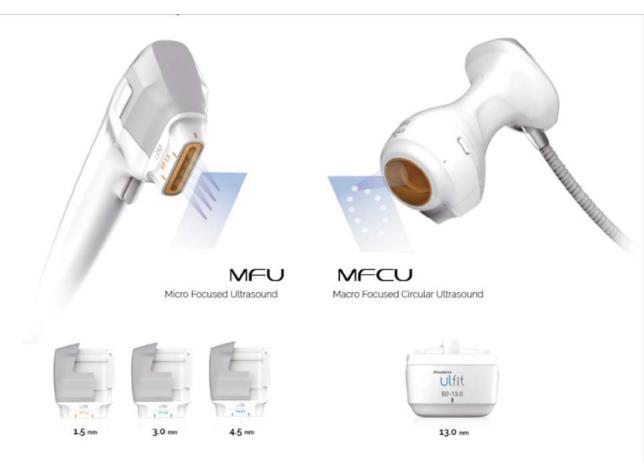

#### **Application**

| Energy Type | Focused Ultrasound (MFU & MMFU)                          |
|-------------|----------------------------------------------------------|
| Energy      | 0.1J - 0.9J                                              |
| Power       | 100-240V, 50-60Hz                                        |
| Weight      | 8.2kg                                                    |
| Dimensions  | 360 x 460 x 150mm                                        |
| Cartridges  | F7 1.5mm 7MHz F7 3.0mm 7MHz F4 4.5mm 4MHz B2 13.0mm 2MHz |