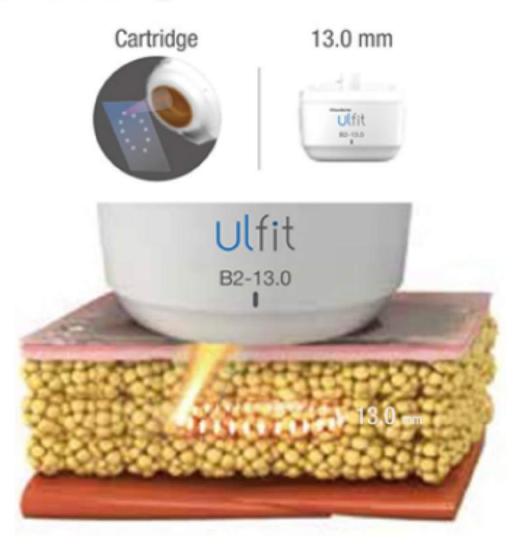

#### **Application**

| Energy Type | Focused Ultrasound (MFU & MMFU)                          |
|-------------|----------------------------------------------------------|
| Energy      | 0.1J - 0.9J                                              |
| Power       | 100-240V, 50-60Hz                                        |
| Weight      | 8.2kg                                                    |
| Dimensions  | 360 x 460 x 150mm                                        |
| Cartridges  | F7 1.5mm 7MHz F7 3.0mm 7MHz F4 4.5mm 4MHz B2 13.0mm 2MHz |