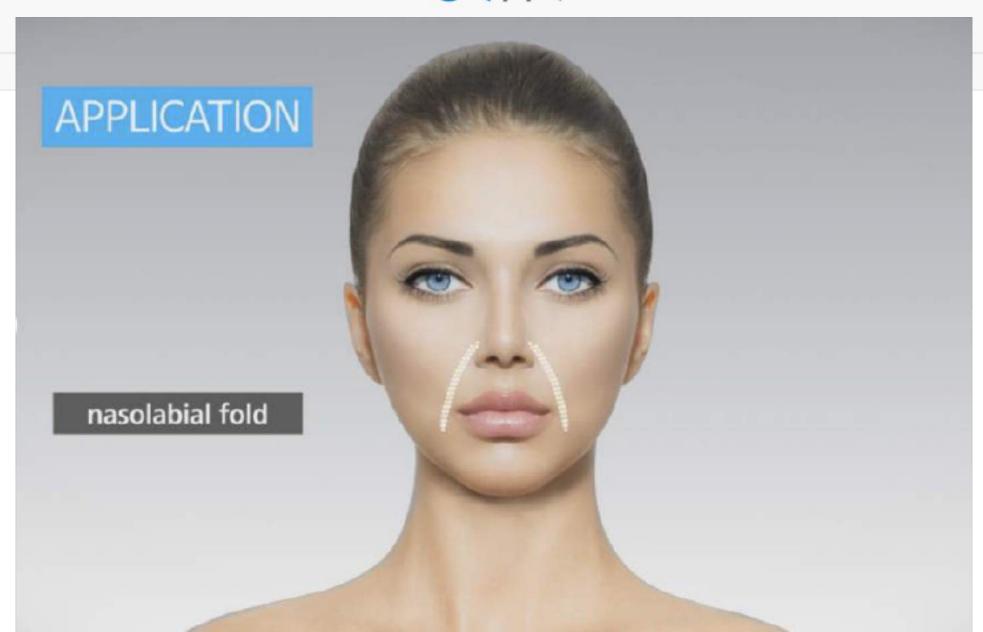

#### Ulfit lifts and tightens most areas of the face:

- Forehead and Periorbital
- Eyebrows
- Wrinkles
- Cheek, jowl line and v-line
- · Chin and double chin