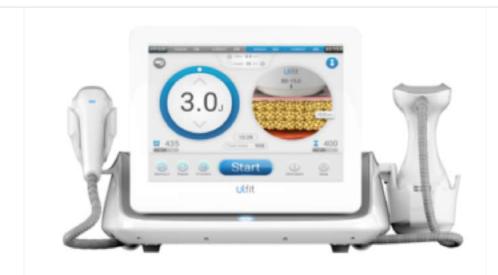

#### The World's First Portable Face Lifting & Body Contouring System

#### The World's First Portable Face Lifting & Body Contouring System

Ulfit's body cartridge has a unique circular motion design that enables the ultrasound energy to cover larger areas more efficiently:

#### The World's First Portable Face Lifting & Body Contouring System

3.0 mm