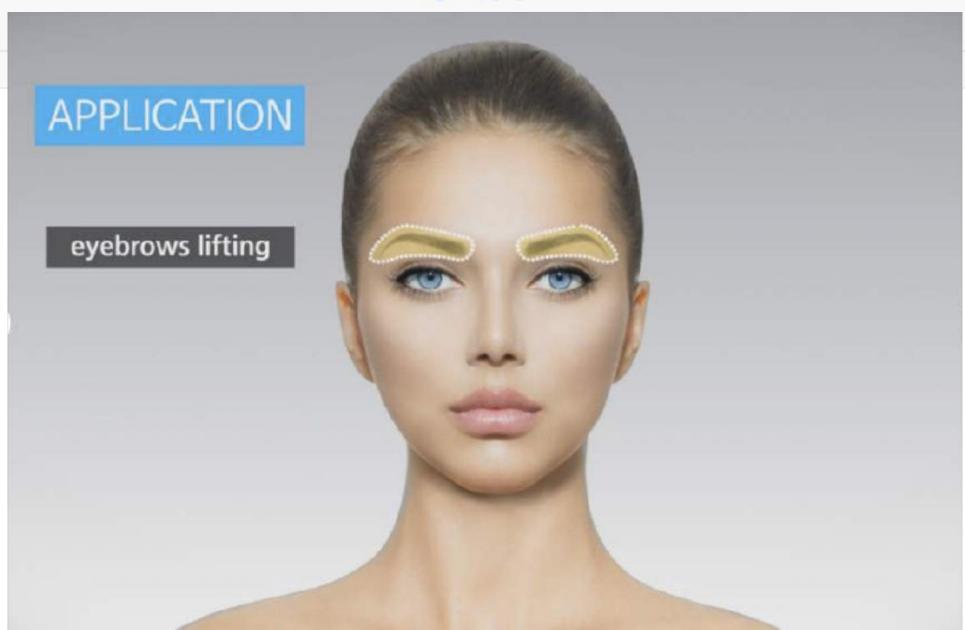

#### Ulfit lifts and tightens most areas of the face:

- Forehead and Periorbital
- Eyebrows
- Wrinkles
- Cheek, jowl line and v-line
- · Chin and double chin