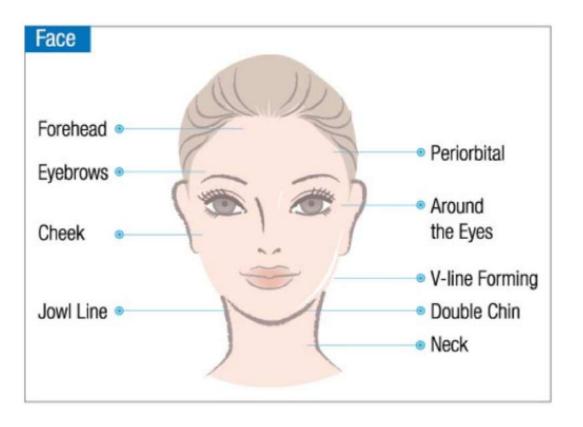

#### Ulfit lifts and tightens most areas of the face:

- Forehead and Periorbital
- Eyebrows
- Wrinkles
- Cheek, jowl line and v-line
- · Chin and double chin