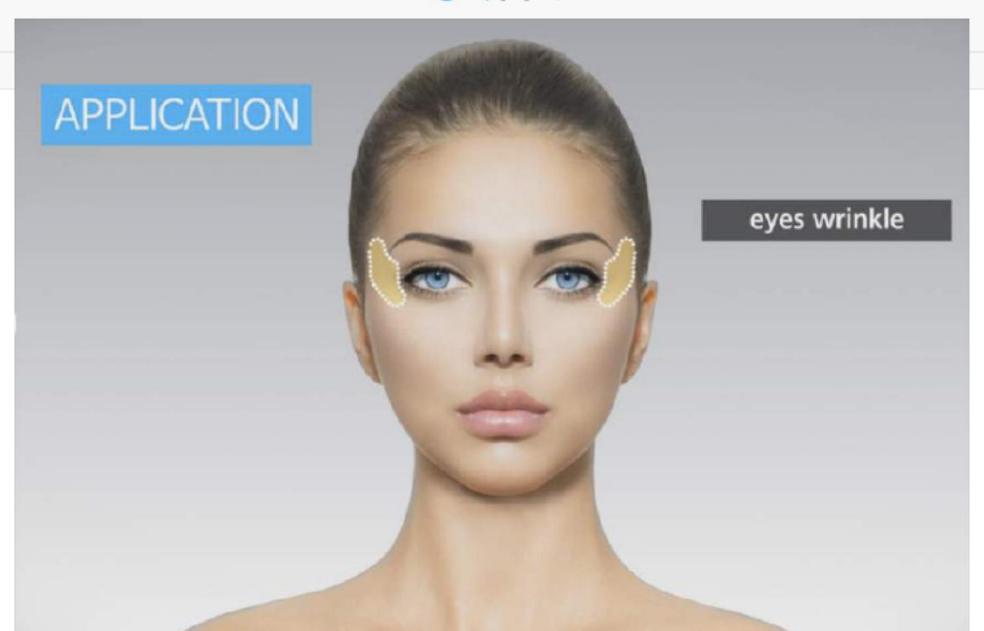

#### Ulfit lifts and tightens most areas of the face:

- Forehead and Periorbital
- Eyebrows
- Wrinkles
- Cheek, jowl line and v-line
- · Chin and double chin

#### Periorbital wrinkle

Contact Cryomed: info@cryomed.com.au www.cryomed.com.au