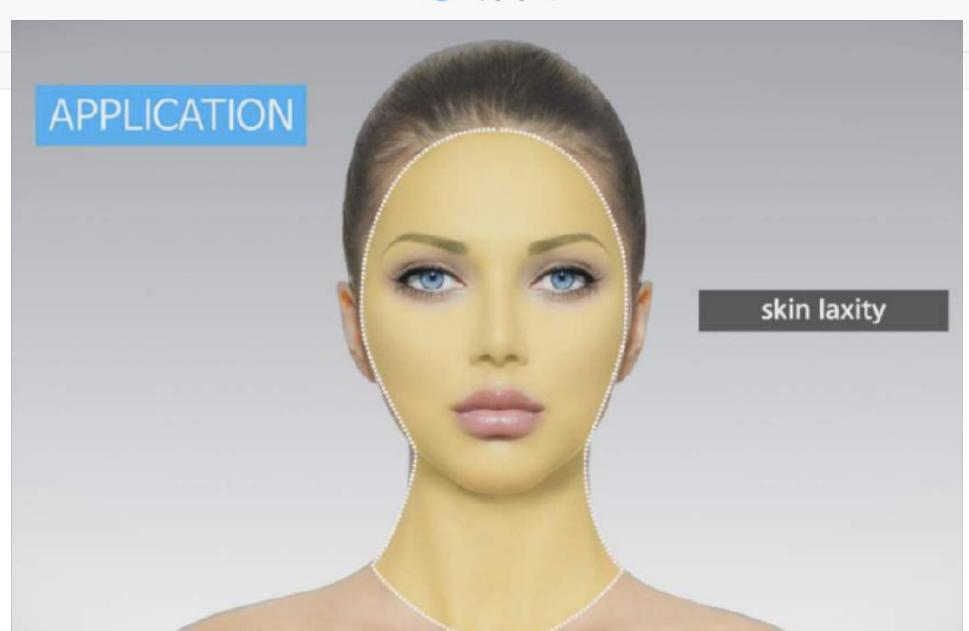

#### Ulfit lifts and tightens most areas of the face:

- Forehead and Periorbital
- Eyebrows
- Wrinkles
- Cheek, jowl line and v-line
- · Chin and double chin