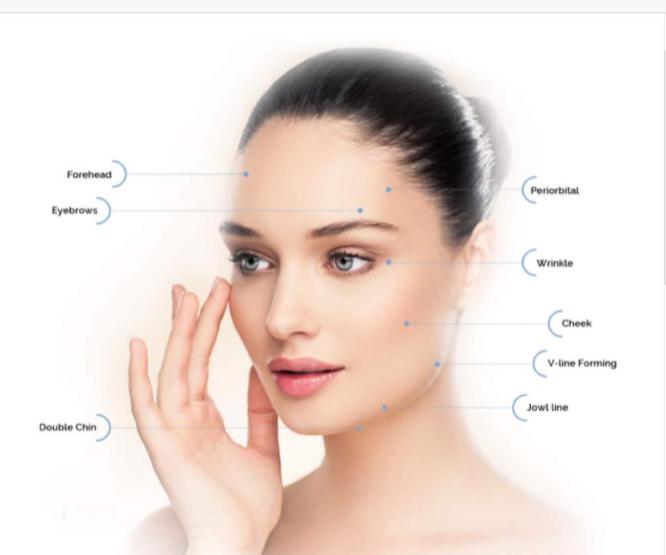

#### Ulfit lifts and tightens most areas of the face:

- Forehead and Periorbital
- Eyebrows
- Wrinkles
- Cheek, jowl line and v-line
- · Chin and double chin