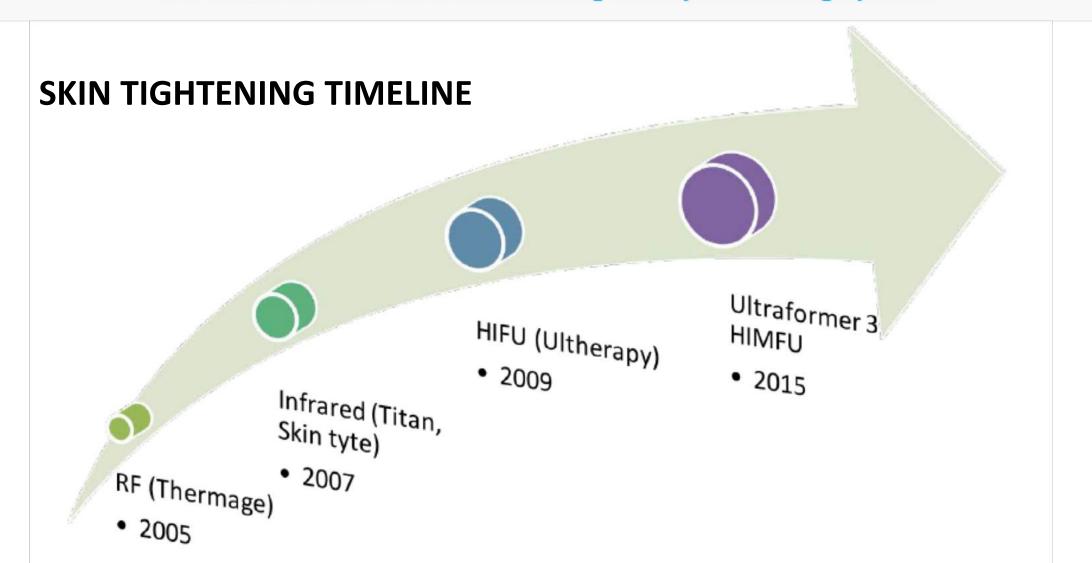

# SKIN TIGHTENING & LIFTING

FOR YOUR PRACTICE





#### The World's First Portable Face Lifting & Body Contouring System





#### The World's First Portable Face Lifting & Body Contouring System



#### Ulfit lifts and tightens most areas of the face:

- Forehead and Periorbital
- Eyebrows
- Wrinkles
- Cheek, jowl line and v-line
- · Chin and double chin





#### The World's First Portable Face Lifting & Body Contouring System



Ulfit's body cartridge has a unique circular motion design that enables the ultrasound energy to cover larger areas more efficiently:

- Décolletage
- · Back and flanks
- Abdomen
- Inner and outer thighs





#### **Specifications**

#### **Application**



| Energy Type | Focused Ultrasound (MFU & MMFU)                          |
|-------------|----------------------------------------------------------|
| Energy      | 0.1J - 0.9J                                              |
| P