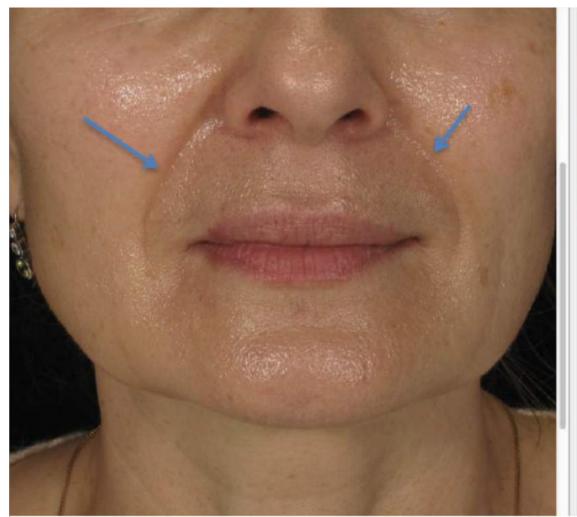

#### Ulfit lifts and tightens most areas of the face:

- Forehead and Periorbital
- Eyebrows
- Wrinkles
- Cheek, jowl line and v-line
- · Chin and double chin