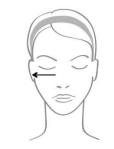

4. Face Oval Semi-circle movements on the masseter muscle. Start on the chin and move towards the earlobe, working back in light smoothing motions.

5. Face Oval Draining smoothing motions from the chin to the earlobe, working back in smoothing motions.

## MID FACE AND EYE

6. Face

Draining smoothing motions from

the corners of the lips to the

earlobe, working back in

smoothing motions.

8. Eyes Light pumping motions on the shiatsu points (once 9. Eyes Circular pressure on the same area as 9.