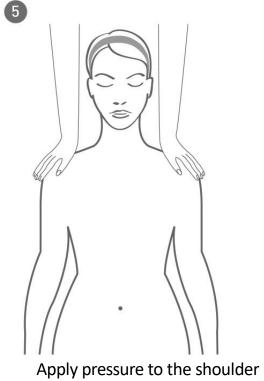

S

6

1. The left hand smooths the face oval while the right hand smoothing the décolleté then stretches out the trapezius.

2. Effleurage/smoothing motions to the sternum, décolleté, arms, upto the elbows, then back to the shoulders and collar bone in smoothing motions 

3. Head turned to the side: stretches towards the shoulders, then kneading motions with the joints of the hands, workingup to the trapezius. Repeat these movements with the head turned to the opposite side. 4. Apply pressure 3 times to the trapezius.