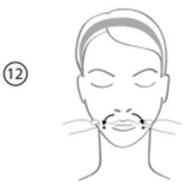

## LOWER FACE AND HEART APPLICATION

15. Lips Smoothing motions in the area around the mouth, while supporting the zone. 16. Lips Smoothing motions in the area around the mouth, from the centre of the lips working outwards. 17. Whole face Final smoothing, enveloping motions working upwards from the oval to the temple. Broad upwards movements over all the 18. Final Finish win a heart shape fashion from below the lip to the glabella in upward smoothing motions, working both hands in the same motion.