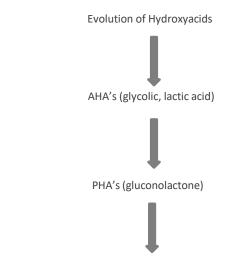

## GLUCONOLACTONE

#### Polyhydroxy Bionic Acid (Filorga Peels)

#### • Gluconolactone Lipophilic and Hydrophilic

Gluconolactone is composed of multiple water-attracting hydroxyl groups, which hydrate the skin. According to a study featured in Dermatologic Surgery journal, Gluconolactone is capable of chelating metals and may also function by scavenging free radicals, thereby protecting skin from some of the damaging effects of UV radiation

Ingredients such as gluconolactone and lactobionic acid are types of polyhydroxy acid (PHA). Made up of larger molecules than traditional AHAs

PHAs are typically gentler on the skin, causing less irritation. Unlike some AHAs, which can dry out the skin, PHAs are ideal for sensitive or dry skin types.

PHAs are similar to AHAs in that they have both been shown in clinical studies to have anti-aging benefits when topically applied to the skin

- AHAs contain only one hydroxyl group and have been known to produce stinging, burning, and tingling sensations in some people
- PHAs have multiple hydroxyl groups—providing the same age defying benefits as conventional AHAs, but without the irritation

Even very sensitive skin types can tolerate PHAs, including atopic and rosacea skin

Larger molecules are believed to penetrate the skin at a slower rate, causing less irritation. This reduced irritation, coupled with natural antioxidant properties, gives PHAs a gentle, competitive edge over other anti-aging treatments