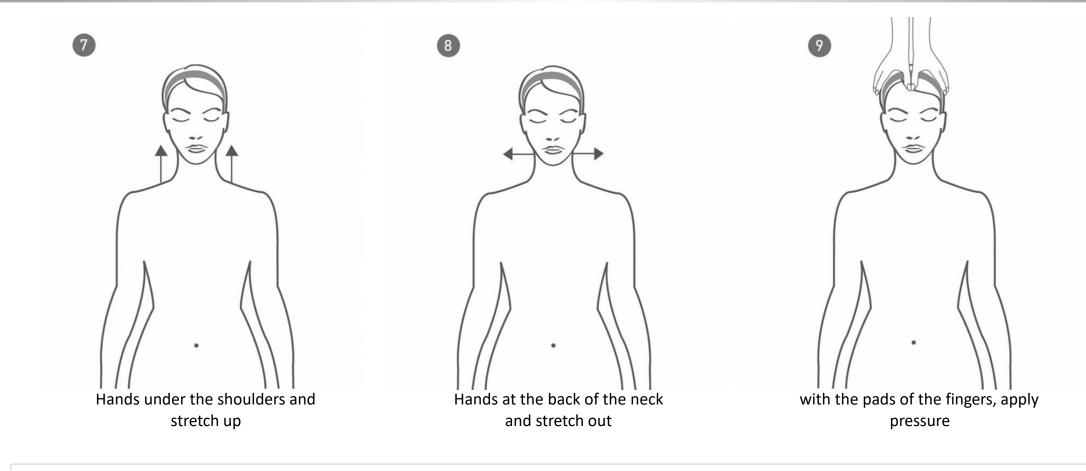

3. Head turned to the side: stretches towards the shoulders, then kneading motions with the joints of the hands, workingup to the trapezius. Repeat these movements with the head turned to the opposite side. 4. Apply pressure 3 times to the trapezius.

5. Effleurage to the neck, then using the sides of the hands, stretch out under the jawline and up towards the ear.

6. Effleurage over the lower part of the face (fingers crossed and open the hands while stretching outwards), work back downthe chin 7. Effleurage over the lower part of the face (fingers crossed and open the hands while stretching outwards)