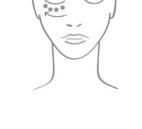

## **EYE AREA CRYOTHERAPY**

- 5 minutes for each half of the face
- Use the small circle

1. Light pressure in the ocular area utilizing the shiatsu points.

2. Circular pressure on the same area as 1

3. Smoothing motions on the eye contour, from inside to outside.