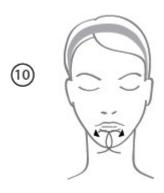

4. Face Oval Semi-circle movements on the masseter muscle. Start on the chin and move towards the earlobe, working back in light smoothing motions.

5. Face Oval Draining smoothing motions from the chin to the earlobe, working back in smoothing motions.