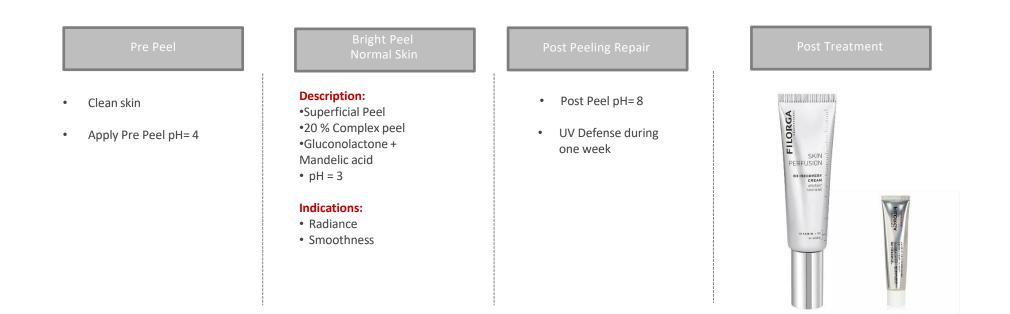

## **PROTOCOL FOR BRIGHT PEEL**

#### Filorga Pre Peel

Preparing lotion Active ingredients – Gluconolactone: prepares the skin and lowers the skin's pH pH = 4 Size: 100 ml bottle

#### Step 1 – Preparing the Skin

Protect sensitive areas (eyes, lips) Apply FILORGA PRE PEEL over the area to be treated using a cotton pad or a compress in order to decrease the pH of the skin

#### Step 2 – Application

Put 2.5 to 3ml of the FILORGA PEEL solution into the dosing tube.Apply the peel solution to the entire area to be treated with the brush.Leave on the skin for 3 minutes for the 1st session and gradually increase this time depending on tolerance.Monitor any change in the patient's skin when the peel is on.

#### Step 3 – Neutralisation

Apply the POST-PEEL using a cotton pad or a compress. Repeat application as required. Rinse with water. Pat dry the skin. Apply NEOCICA® skin repair cream by FILORGA