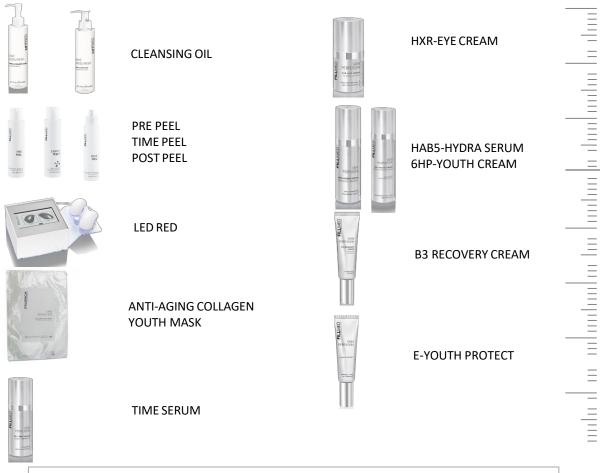

#### PREMIUM GLOBAL REJUVENATION / PREMIUM ANTI-AGEING

| TREATMENT STEPS                  | TIMING | PRODUCTS                                              | PRODUCT QUANTITIES USEDIN<br>TREATMENT        | THE FRENCH TOUCH                                                                      |
|----------------------------------|--------|-------------------------------------------------------|-----------------------------------------------|---------------------------------------------------------------------------------------|
| MASSAGE WELCOME                  | 10MINS | N/A                                                   | N/A                                           | RELAXING THE CLIENT, FOCUS ON<br>BREATHING.<br>MASSAGE THE NAPE OF THE NECK,<br>SCALP |
| MAKE-UP REMOVAL                  | 5 MINS | CLEANSINGOIL/MICELLAR WATER<br>MOISTURISING TONER     | 2 ML<br>5 ML                                  | N/A                                                                                   |
| SKIN DIAGNOSIS                   | 2 MINS | N/A                                                   | N/A                                           | N/A                                                                                   |
| PEEL                             | 10MINS | PRE-PEEL<br>LIGHTPEEL<br>POST-PEEL                    | 2 ML<br>3 ML<br>1 ML                          | APPLY TO THE FACE, NECK,<br>DÉCOLLETÉ & HANDS                                         |
| CRYOTHERAPY AT<br>-18°C          | 20MINS | TIME-CRYOSERUM<br>LIFT-CRYOSERUM                      | 24 PUMPS<br>(SPLIT 12 – 12 PER HALF THE FACE) | FACE, NECK, DÉCOLLETE                                                                 |
| FACE AND NECK MASSAGE            | 20MINS | MODELING GEL                                          | 5 ml                                          | SIGNATURE MASSAGE<br>(SEE ATTATCHED DIAGRAM)                                          |
| ANTI-AGEING MASK<br>HAND MASSAGE | 15MINS | COLLAGEN YOUTH MASK<br>BODY BALM                      | 1 sheet<br>10 ml                              | MASSAGE THE FEET OR HANDS,<br>WHILST WAITING FO THE MASK                              |
| TREATMENT APPLICATION            | 5 MINS | HXR-EYE CREAM<br>5HP-YOUTH CREAMOR<br>6HP-YOUTH CREAM | 0.3 ml<br>1 ml<br>0.25 ml                     | Face, neck, décolleté                                                                 |

## CRYO / LED CORRECT EXPRESS TREATMENT

**TREATMENT TIME – 60 MINS** 

TREATMENTS

| TREATMENT STEPS | TIMING  | QUANTITIES                                                               | HYDRA PERFUSION                                     | TIME ERASER                                         | SKIN LIFT                                          | HIGHLIGHT                                                 | BRIGHT RESET                                        | PERFECT<br>BALANCE                                        |
|-----------------|---------|--------------------------------------------------------------------------|-----------------------------------------------------|-----------------------------------------------------|----------------------------------------------------|-----------------------------------------------------------|-----------------------------------------------------|-----------------------------------------------------------|
| MAKE UP REMOVAL | 5 MINS  | 2 ML                                                                     | CLEANSING OIL<br>MICELLAR WATER                     | CLEANSING OIL<br>MICELLAR WATER                     | CLEANSING OIL<br>MICELLAR WATER                    | CLEANSING OIL<br>MICELLAR WATER                           | CLEANSING OIL<br>MICELLAR WATER                     | CLEANSINGOIL<br>MICELLAR<br>WATER                         |
| SKIN DIAGNOSIS  | 10 MINS |                                                                          | SKIN DIAGNOSIS                                      | SKIN DIAGNOSIS                                      | SKIN DIAGNOSIS                                     | SKIN DIAGNOSIS                                            | SKIN DIAGNOSIS                                      | SKIN DIAGNOSIS                                            |
| EXFOLIATION     | 10 MINS | 2 ML<br>3 ML<br>1 ML                                                     | EXFOLIATING CREAM                                   | PRE PEEL<br>TIME PEEL<br>POSTPEEL                   | PREE PEEL<br>LIGHT PEEL<br>POSTPEEL                | PRE PEEL<br>BRIGHT PEEL<br>POST PEEL                      | PRE PEEL<br>BRIGHT PEE<br>POSTPEELL                 | PRE PEEL<br>LIGHT PEEL<br>POST PEEL                       |
| CRYOLED         | 10 MINS | 24 PUMPS<br>(SPLIT 12 – 12<br>PER HALF THE<br>FACE – CAN MIX<br>UP TO 3) | HYDRA CRYO SERUM                                    | TIME CRYO SERUM                                     | LIFT CRYO SERUM                                    | HYDRA CRYO SERUM                                          | LED GREEN                                           | LED BLUE                                                  |
| MODELING        | 10 MINS | 5 ML                                                                     | MODELING GEL                                        | MODELING GEL                                        | MODELING GEL                                       | MODELING GEL                                              | MODELING GEL                                        | MODELING GEL                                              |
| MASK            | 10 MINS | 1 SHEET<br>10 ML                                                         | HYALOURONIC YOUTH<br>MASK                           | COLLAGEN YOUTH MASK                                 | HYALOURONIC YOUTH MASK                             | COLLAGEN YOUTH MASK                                       | HYALOURONIC YOUTH<br>MASK                           |                                                           |
| TREAMENT        | 5 MINS  | 0.3 ml<br>1 ml<br>0.25 ml                                                | HXR-EYE CREAM<br>5HP-YOUTHCREAM<br>6HP-YOUTH CREAM- | HXR-EYE CREAM<br>5HP-YOUTH CREAM 6HP-YOUTH<br>CREAM | HXR-EYE CREAM - 5HP-YOUTH<br>CREAM 6HP-YOUTH CREAM | HXR-EYE CREAM - 5HP-<br>YOUTH CREAM 6HP-<br>YOUTH CREAM - | HXR-EYECREAM<br>5HP-YOUTH CREAM 6HP-<br>YOUTH CREAM | HXR-EYECREAM<br>- 5HP-YOUTH<br>CREAM or6HP-<br>YOUTHCREAM |

## CRYO / LED CORRECT BY ZONE EXPRESS TREATMENT

| TREA | TMENT TIME - 30 MI                            | NUTES   |                                                         | TREATMEN                                               | TS                                                    |                                                          |
|------|-----------------------------------------------|---------|---------------------------------------------------------|--------------------------------------------------------|-------------------------------------------------------|----------------------------------------------------------|
|      | APPLICATION                                   | TIMING  | EYE 360°                                                | DECOLLETE / NECK & HANDS                               | LUNCH TIME PEEL &<br>REJUVENATION                     | INFUSION/ HYDRATING<br>& PLUMPING                        |
|      | MAKE-UP REMOVAL                               | 5 MINS  | CLEANSING OIL/MICELLAR WATER<br>-<br>MOISTURISING TONER | CLEANSING OIL/MICELLAR WATER<br>-<br>MOISTURISINGTONER | CLEANSING OIL/MICELLAR WATER                          | CLEANSINGOIL/MICELLAR<br>WATER<br>-<br>MOISTURISINGTONER |
|      | SKIN DIAGNOSIS                                | 5 MINS  | SKIN DIAGNOSIS                                          | SKIN DIAGNOSIS                                         | SKIN DIAGNOSIS                                        | SKIN DIAGNOSIS                                           |
|      | EXFOLIATION                                   | 10 MINS | N/A                                                     | PRE-PEEL<br>LIGHT PEEL<br>POST-PEEL                    | PRE-PEEL<br>BRIGHT PEEL<br>POST-PEEL                  | N/A                                                      |
|      | CRYOLED<br>LED USED DEPENDENTON<br>INDICATION | 10 MINS | TIME-CRYO SERUM                                         | LIFT-CRYO SERUM                                        | LED - RED                                             | LED - BLUE/YELLOW                                        |
|      | MASK                                          | 10 MINS | GR-YOUTHMASK<br>MODELING GEL                            | N/A                                                    | N/A                                                   | HYALURONIC YOUTH MASK<br>MODELLING GEL                   |
|      | SERUM (CHOOSEDEPENDENT<br>ON INDICATION)      | 2 MINS  | N/A                                                     | LIFT<br>TIME<br>BRIGHT                                 | C-LIGHTSERUM<br>BD BALANCE                            | HYDRA SERUM                                              |
|      | TREATMENT APPLICATION                         | 5 MINS  | HXR-EYE CREAM<br>5HP-YOUTH CREAM OR6HP-YOUTH<br>CREAM   | HXR-EYE CREAM<br>5HP-YOUTH CREAM OR6HP-YOUTH<br>CREAM  | HXR-EYE CREAM<br>5HP-YOUTH CREAM OR6HP-YOUTH<br>CREAM | HXR-EYE CREAM<br>5HP-YOUTH CREAM OR6HP-YOUTH<br>CREAM    |