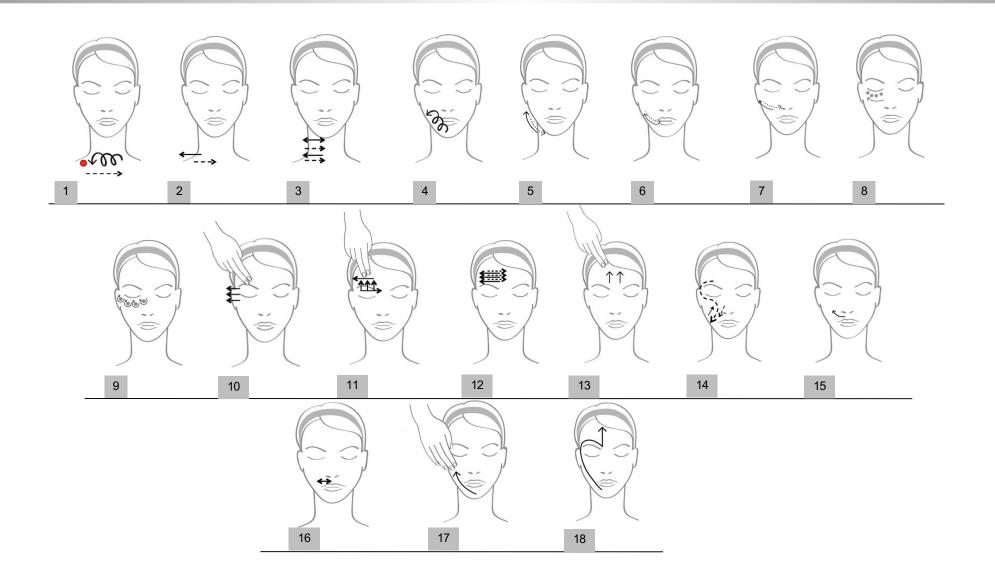

## **UPPER DECOLLETE AND NECK**

1. Décolleté Perform circular movements along the lower neck line above the upper chest, from the centre outwards towards the underarm (apply pressure to the lymph node) and work back in light smoothing motions.

 2. Décolleté.
Lymphatic drainage motions on both sides (if the bust allows it) and move back to the centre in light smoothing motions.

3. Neck Smooth motions, starting from the bottom centre of the neck. In 3 or 4 ascending segments. Finish under the jaw. Complete with a downward movement over the collar bone gland. Finish with light pressure to the gland

4. Face Oval Semi-circle movements on the masseter muscle. Start on the chin and move towards the earlobe, working back in light smoothing motions.

5. Face Oval Draining smoothing motions from the chin to the earlobe, working back in smoothing motions.

## MID FACE AND EYE

6. Face

Draining smoothing motions from

the corners of the lips to the

earlobe, working back in

smoothing motions.

8. Eyes Light pumping motions on the shiatsu points (once 9. Eyes Circular pressure on the same area as 9.

## FOREHEAD AND GLABELLA

10. Eyes Smoothing motions from inside working outwards from the crow's feet in 3 stages. 11. Eyes Work back up the eyebrow in alternating movements using the hand, up to the glabella. Work back in light smoothing motions over the eyebrow.

12. Forehead Smoothing motions over the forehead wrinkles, from the centre of the forehead towards the temple area. Work back in light smoothing motions. If the other hand is used for support, smooth forwards and back. 13. Forehead Upward smoothing motions from the lion's wrinkle. Stretch out the area using the index and middle fingers.

E

14. Furrows Glide over the bridge of the nose, then over the side of the nose. Stretching out this area, work in upwards smoothing motions over the nasolabial fold.

## LOWER FACE AND HEART APPLICATION

15. Lips Smoothing motions in the area around the mouth, while supporting the zone. 16. Lips Smoothing motions in the area around the mouth, from the centre of the lips working outwards. 17. Whole face Final smoothing, enveloping motions working upwards from the oval to the temple. Broad upwards movements over all the 18. Final Finish win a heart shape fashion from below the lip to the glabella in upward smoothing motions, working both hands in the same motion.