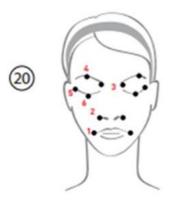

## MID FACE AND EYE

6. Face

Draining smoothing motions from

the corners of the lips to the

earlobe, working back in

smoothing motions.

8. Eyes Light pumping motions on the shiatsu points (once 9. Eyes Circular pressure on the same area as 9.

E

14. Furrows Glide over the bridge of the nose, then over the side of the nose. Stretching out this area, work in upwards smoothing motions over the nasolabial fold.

## LOWER FACE AND HEART APPLICATION

15. Lips Smoothing motions in the area around the mouth, while supporting the zone. 16. Lips Smoothing motions in the area around the mouth, from the centre of the lips working outwards. 17. Whole face Final smoothing, enveloping motions working upwards from the oval to the temple. Broad upwards movements over all the 18. Final Finish win a heart shape fashion from below the lip to the glabella in upward smoothing motions, working both hands in the same motion.