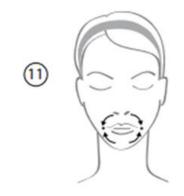

## LOWER FACE AND HEART APPLICATION

15. Lips Smoothing motions in the area around the mouth, while supporting the zone. 16. Lips Smoothing motions in the area around the mouth, from the centre of the lips working outwards. 17. Whole face Final smoothing, enveloping motions working upwards from the oval to the temple. Broad upwards movements over all the 18. Final Finish win a heart shape fashion from below the lip to the glabella in upward smoothing motions, working both hands in the same motion.