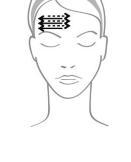

12. Forehead Smoothing motions over the forehead wrinkles, from the centre of the forehead towards the temple area. Work back in light smoothing motions. If the other hand is used for support, smooth forwards and back. 13. Forehead Upward smoothing motions from the lion's wrinkle. Stretch out the area using the index and middle fingers.