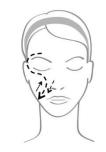

## LIP AREA CRYOTHERAPY

- 3 minutes for each half of the face in the furrow and contour area
- Use the small circle

1. Furrows Stretching out this area, work in upwards smoothing motions over the nasal labial fold. 2. Lower lip Forward and backward smoothing motions stretching out the area with the index finger, in two segments. 3. Lips Smoothing motions in the area around the mouth, from the centre of the lips working outwards, in two segments.

## LIP AREA CRYOTHERAPY

7. Lips Smooth over the lip while stretching out this area. 8. Lips Outline the lip from top to bottom while stretching out this area.

1

4. Lips Smoothing motions in the area around the mouth, while supporting the zone. 5. Elevator Start from the base of the furrow, work under the elevator alternately using one finger.

6. Furrows Stretching out this area, work in upwards smoothing motions over the nasolabial fold using one finger.