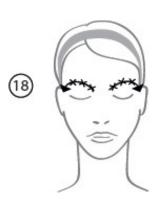

## **EYE AREA CRYOTHERAPY**

4. Smoothing motions inside working outwards from the crow's feet in 3 stages.

 Upward smoothing motions from the glabella.
Stretch out the area using the index and middle fingers.