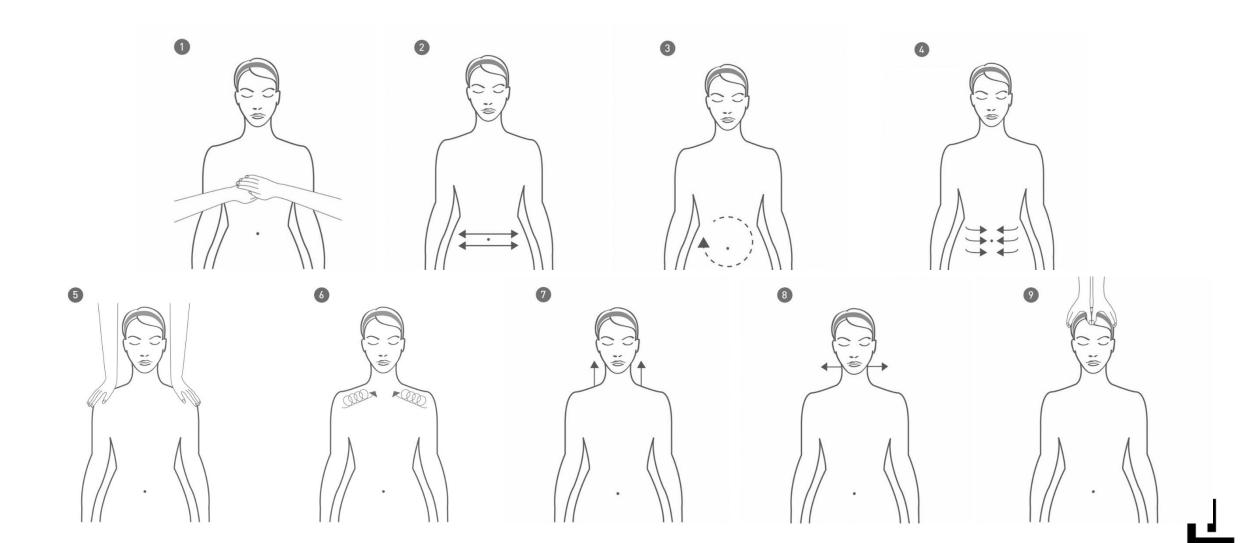

## **UPPER DECOLLETE AND NECK**

1. Décolleté Perform circular movements along the lower neck line above the upper chest, from the centre outwards towards the underarm (apply pressure to the lymph node) and work back in light smoothing motions.

 2. Décolleté.
Lymphatic drainage motions on both sides (if the bust allows it) and move back to the centre in light smoothing motions.

3. Neck Smooth motions, starting from the bottom centre of the neck. In 3 or 4 ascending segments. Finish under the jaw. Complete with a downward movement over the collar bone gland. Finish with light pressure to the gland

4. Face Oval Semi-circle movements on the masseter muscle. Start on the chin and move towards the earlobe, working back in light smoothing motions.

5. Face Oval Draining smoothing motions from the chin to the earlobe, working back in smoothing motions.

## MID FACE AND EYE

6. Face

Draining smoothing motions from

the corners of the lips to the

earlobe, working back in

smoothing motions.

8. Eyes Light pumping motions on the shiatsu points (once 9. Eyes Circular pressure on the same area as 9.

## FOREHEAD AND GLABELLA

10. Eyes Smoothing motions from inside working outwards from the crow's feet in 3 stages. 11. Eyes Work back up the eyebrow in alternating movements using the hand, up to the glabella. Work back in light smoothing motions over the eyebrow.

12. Forehead Smoothing motions over the forehead wrinkles, from the centre of the forehead towards the temple area. Work back in light smoothing motions. If the other hand is used for support, smooth forwards and back. 13. Forehead Upward smoothing motions from the lion's wrinkle. Stretch out the area using the index and middle fingers.

E

14. Furrows Glide over the bridge of the nose, then over the side of the nose. Stretching out this area, work in upwards smoothing motions over the nasolabial fold.

## LOWER FACE AND HEART APPLICATION

15. Lips Smoothing motions in the area around the mouth, while supporting the zone. 16. Lips Smoothing motions in the area around the mouth, from the centre of the lips working outwards. 17. Whole face Final smoothing, enveloping motions working upwards from the oval to the temple. Broad upwards movements over all the 18. Final Finish win a heart shape fashion from below the lip to the glabella in upward smoothing motions, working both hands in the same motion.