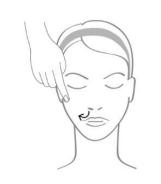

E

14. Furrows Glide over the bridge of the nose, then over the side of the nose. Stretching out this area, work in upwards smoothing motions over the nasolabial fold.