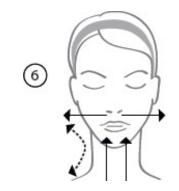

 2. Décolleté.
Lymphatic drainage motions on both sides (if the bust allows it) and move back to the centre in light smoothing motions.

3. Neck Smooth motions, starting from the bottom centre of the neck. In 3 or 4 ascending segments. Finish under the jaw. Complete with a downward movement over the collar bone gland. Finish with light pressure to the gland

4. Face Oval Semi-circle movements on the masseter muscle. Start on the chin and move towards the earlobe, working back in light smoothing motions.

5. Face Oval Draining smoothing motions from the chin to the earlobe, working back in smoothing motions.