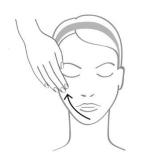

## **EYE AREA CRYOTHERAPY**

- 5 minutes for each half of the face
- Use the small circle

1. Light pressure in the ocular area utilizing the shiatsu points.

2. Circular pressure on the same area as 1

3. Smoothing motions on the eye contour, from inside to outside.

## **EYE AREA CRYOTHERAPY**

4. Smoothing motions inside working outwards from the crow's feet in 3 stages.

 Upward smoothing motions from the glabella.
Stretch out the area using the index and middle fingers.