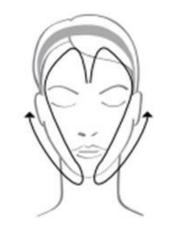

5. Effleurage to the neck, then using the sides of the hands, stretch out under the jawline and up towards the ear.

6. Effleurage over the lower part of the face (fingers crossed and open the hands while stretching outwards), work back downthe chin 7. Effleurage over the lower part of the face (fingers crossed and open the hands while stretching outwards)

8. Oval: pinching movements on the jawline, fingers in a crab position(simultaneous)

 $\overline{\mathcal{T}}$ 

9. Circular movements under the jawline; fingers in a spider motion

10. Front of the chinusing the thumbs; alternating circles towards the top 11. Work down the nasal labial fold adjacent to the lips, then up around the marrionette (pressure movement) 12. Firm smoothing motions on the upper lip using the thumbs