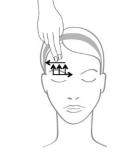

## FOREHEAD AND GLABELLA

10. Eyes Smoothing motions from inside working outwards from the crow's feet in 3 stages. 11. Eyes Work back up the eyebrow in alternating movements using the hand, up to the glabella. Work back in light smoothing motions over the eyebrow.

12. Forehead Smoothing motions over the forehead wrinkles, from the centre of the forehead towards the temple area. Work back in light smoothing motions. If the other hand is used for support, smooth forwards and back. 13. Forehead Upward smoothing motions from the lion's wrinkle. Stretch out the area using the index and middle fingers.