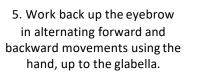

## FOREHEAD AND GLABELLA

10. Eyes Smoothing motions from inside working outwards from the crow's feet in 3 stages. 11. Eyes Work back up the eyebrow in alternating movements using the hand, up to the glabella. Work back in light smoothing motions over the eyebrow.