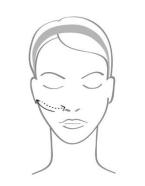

## MID FACE AND EYE

6. Face

Draining smoothing motions from

the corners of the lips to the

earlobe, working back in

smoothing motions.

8. Eyes Light pumping motions on the shiatsu points (once 9. Eyes Circular pressure on the same area as 9.