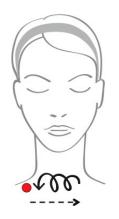

## **UPPER DECOLLETE AND NECK**

1. Décolleté Perform circular movements along the lower neck line above the upper chest, from the centre outwards towards the underarm (apply pressure to the lymph node) and work back in light smoothing motions.

 2. Décolleté.
Lymphatic drainage motions on both sides (if the bust allows it) and move back to the centre in light smoothing motions.

3. Neck Smooth motions, starting from the bottom centre of the neck. In 3 or 4 ascending segments. Finish under the jaw. Complete with a downward movement over the collar bone gland. Finish with light pressure to the gland