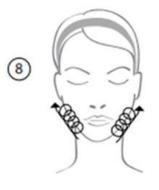

5. Effleurage to the neck, then using the sides of the hands, stretch out under the jawline and up towards the ear.

6. Effleurage over the lower part of the face (fingers crossed and open the hands while stretching outwards), work back downthe chin 7. Effleurage over the lower part of the face (fingers crossed and open the hands while stretching outwards)

8. Oval: pinching movements on the jawline, fingers in a crab position(simultaneous)

 $\overline{\mathcal{T}}$ 

9. Circular movements under the jawline; fingers in a spider motion

10. Front of the chinusing the thumbs; alternating circles towards the top 11. Work down the nasal labial fold adjacent to the lips, then up around the marrionette (pressure movement) 12. Firm smoothing motions on the upper lip using the thumbs