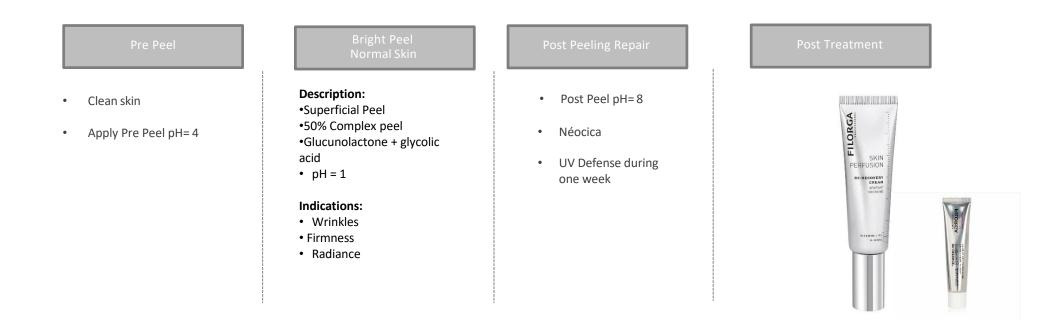

## **PROTOCOL FOR BRIGHT PEEL**

#### Filorga Pre Peel

Preparing lotion Active ingredients – Gluconolactone: prepares the skin and lowers the skin's pH pH = 4 Size: 100 ml bottle

#### Step 1 – Preparing the Skin

Protect sensitive areas (eyes, lips) Apply FILORGA PRE PEEL over the area to be treated using a cotton pad or a compress in order to decrease the pH of the skin

#### Step 2 – Application

Put 2.5 to 3ml of the FILORGA PEEL solution into the dosing tube.Apply the peel solution to the entire area to be treated with the brush.Leave on the skin for 3 minutes for the 1st session and gradually increase this time depending on tolerance.Monitor any change in the patient's skin when the peel is on.

#### Step 3 – Neutralisation

Apply the POST-PEEL using a cotton pad or a compress. Repeat application as required. Rinse with water. Pat dry the skin. Apply NEOCICA® skin repair cream by FILORGA