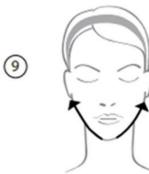

5. Effleurage to the neck, then using the sides of the hands, stretch out under the jawline and up towards the ear.

6. Effleurage over the lower part of the face (fingers crossed and open the hands while stretching outwards), work back downthe chin 7. Effleurage over the lower part of the face (fingers crossed and open the hands while stretching outwards)

8. Oval: pinching movements on the jawline, fingers in a crab position(simultaneous)

 $\overline{\mathcal{T}}$ 

9. Circular movements under the jawline; fingers in a spider motion

10. Front of the chinusing the thumbs; alternating circles towards the top 11. Work down the nasal labial fold adjacent to the lips, then up around the marrionette (pressure movement) 12. Firm smoothing motions on the upper lip using the thumbs