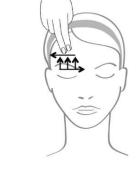

## FOREHEAD AND GLABELLA

10. Eyes Smoothing motions from inside working outwards from the crow's feet in 3 stages. 11. Eyes Work back up the eyebrow in alternating movements using the hand, up to the glabella. Work back in light smoothing motions over the eyebrow.

12. Forehead Smoothing motions over the forehead wrinkles, from the centre of the forehead towards the temple area. Work back in light smoothing motions. If the other hand is used for support, smooth forwards and back. 13. Forehead Upward smoothing motions from the lion's wrinkle. Stretch out the area using the index and middle fingers.