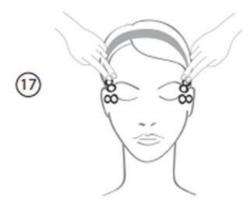

## **EYE AREA CRYOTHERAPY**

4. Smoothing motions inside working outwards from the crow's feet in 3 stages.

 Upward smoothing motions from the glabella.
Stretch out the area using the index and middle fingers.

7. Perform circular smoothing motions on the whole eye, working alternately with the hands.

r 8. F ne whole Finish with smoo with the the gl

8. Final Finish with smoothing motions on the glabella.

E