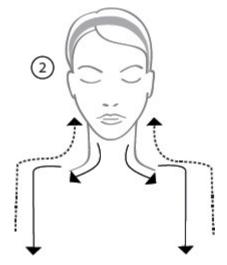

S

6

1. The left hand smooths the face oval while the right hand smoothing the décolleté then stretches out the trapezius.

2. Effleurage/smoothing motions to the sternum, décolleté, arms, upto the elbows, then back to the shoulders and collar bone in smoothing motions 

3. Head turned to the side: stretches towards the shoulders, then kneading motions with the joints of the hands, workingup to the trapezius. Repeat these movements with the head turned to the opposite side. 4. Apply pressure 3 times to the trapezius.

5. Effleurage to the neck, then using the sides of the hands, stretch out under the jawline and up towards the ear.

6. Effleurage over the lower part of the face (fingers crossed and open the hands while stretching outwards), work back downthe chin 7. Effleurage over the lower part of the face (fingers crossed and open the hands while stretching outwards)