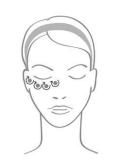

## **EYE AREA CRYOTHERAPY**

- 5 minutes for each half of the face
- Use the small circle

1. Light pressure in the ocular area utilizing the shiatsu points.

2. Circular pressure on the same area as 1

3. Smoothing motions on the eye contour, from inside to outside.

## **EYE AREA CRYOTHERAPY**

4. Smoothing motions inside working outwards from the crow's feet in 3 stages.

 Upward smoothing motions from the glabella.
Stretch out the area using the index and middle fingers.

7. Perform circular smoothing motions on the whole eye, working alternately with the hands.

r 8. F ne whole Finish with smoo with the the gl

8. Final Finish with smoothing motions on the glabella.

E