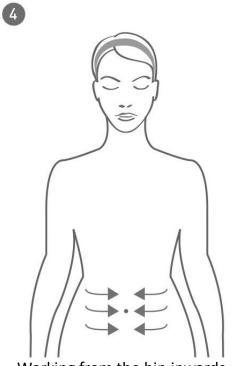

## FILLMED LABORATOIRES

**SKIN PERFUSION** 

MASSAGE TECHNIQUE

BEAUTY IS AN ART, WE MADE IT A SCIENCE

Working from the hip inwards

By pressing down firmly

kneading motions with the joints of the hands, working up to the trapezius.