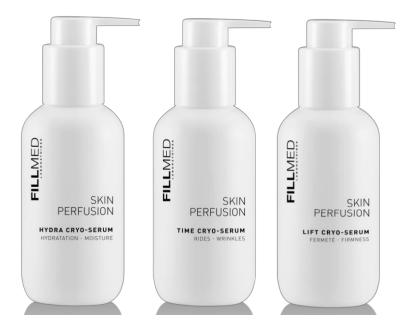

## THREE CRYO SERUMS

#### USE ONE OR UP TO THREE PER TREATMENT DEPENDENT ON THE TREATMET PARAMETERS

#### HYDRA CRYO-SERUM $\rightarrow$ MOISTURE

Hyaluronic acid - Used by injection for its hydrating properties and filling action Collagen - Used in aesthetic medicine for its hydrating and firming properties

#### TIME CRYO-SERUM $\rightarrow$ WRINKLES

Galactomannans + oligosaccharides Matrix - Stimulates collagen synthesis, immediate and long lasting smoothing of even deep wrinkles

#### LIFT CRYO-SERUM $\rightarrow$ FIRMNESS Marine DNA – Powerful skin regenerator which maintains firmness Collagen - Used in aesthetic medicine for its hydrating and firming properties