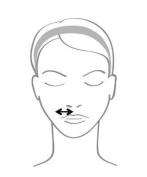

## LIP AREA CRYOTHERAPY

- 3 minutes for each half of the face in the furrow and contour area
- Use the small circle

1. Furrows Stretching out this area, work in upwards smoothing motions over the nasal labial fold. 2. Lower lip Forward and backward smoothing motions stretching out the area with the index finger, in two segments. 3. Lips Smoothing motions in the area around the mouth, from the centre of the lips working outwards, in two segments.

## LIP AREA CRYOTHERAPY

7. Lips Smooth over the lip while stretching out this area. 8. Lips Outline the lip from top to bottom while stretching out this area.

1

4. Lips Smoothing motions in the area around the mouth, while supporting the zone. 5. Elevator Start from the base of the furrow, work under the elevator alternately using one finger.