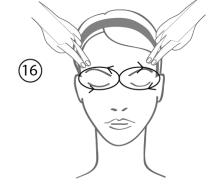

## **EYE AREA CRYOTHERAPY**

- 5 minutes for each half of the face
- Use the small circle

1. Light pressure in the ocular area utilizing the shiatsu points.

2. Circular pressure on the same area as 1

3. Smoothing motions on the eye contour, from inside to outside.