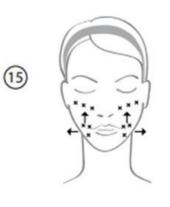

## LOWER FACE AND HEART APPLICATION

15. Lips Smoothing motions in the area around the mouth, while supporting the zone. 16. Lips Smoothing motions in the area around the mouth, from the centre of the lips working outwards. 17. Whole face Final smoothing, enveloping motions working upwards from the oval to the temple. Broad upwards movements over all the 18. Final Finish win a heart shape fashion from below the lip to the glabella in upward smoothing motions, working both hands in the same motion.