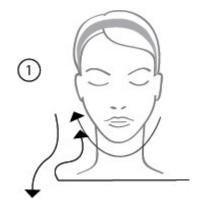

## **EYE AREA CRYOTHERAPY**

- 5 minutes for each half of the face
- Use the small circle

1. Light pressure in the ocular area utilizing the shiatsu points.

2. Circular pressure on the same area as 1

3. Smoothing motions on the eye contour, from inside to outside.

## **EYE AREA CRYOTHERAPY**

4. Smoothing motions inside working outwards from the crow's feet in 3 stages.

 Upward smoothing motions from the glabella.
Stretch out the area using the index and middle fingers.

7. Perform circular smoothing motions on the whole eye, working alternately with the hands.

r 8. F ne whole Finish with smoo with the the gl

8. Final Finish with smoothing motions on the glabella.

E