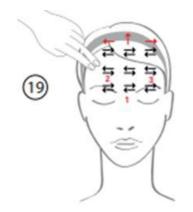

## FOREHEAD AND GLABELLA

10. Eyes Smoothing motions from inside working outwards from the crow's feet in 3 stages. 11. Eyes Work back up the eyebrow in alternating movements using the hand, up to the glabella. Work back in light smoothing motions over the eyebrow.

12. Forehead Smoothing motions over the forehead wrinkles, from the centre of the forehead towards the temple area. Work back in light smoothing motions. If the other hand is used for support, smooth forwards and back. 13. Forehead Upward smoothing motions from the lion's wrinkle. Stretch out the area using the index and middle fingers.