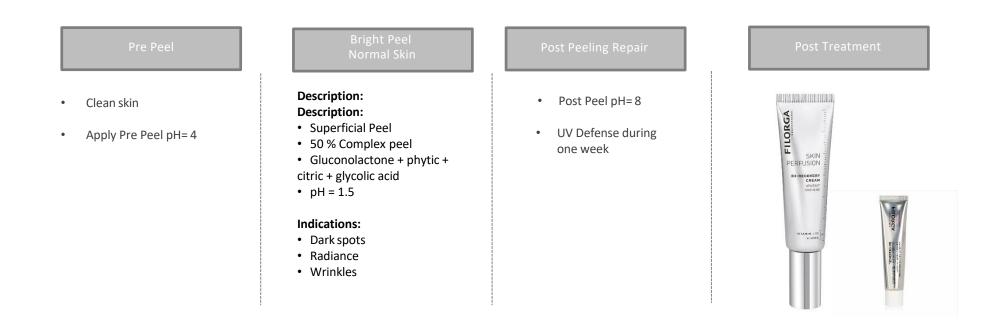

## **PROTOCOL FOR BRIGHT PEEL**

#### Filorga Pre Peel

Preparing lotion Active ingredients – Gluconolactone: prepares the skin and lowers the skin's pH pH = 4 Size: 100 ml bottle

#### Step 1 – Preparing the Skin

Protect sensitive areas (eyes, lips) Apply FILORGA PRE PEEL over the area to be treated using a cotton pad or a compress in order to decrease the pH of the skin

#### Step 2 – Application

Put 2.5 to 3ml of the FILORGA PEEL solution into the dosing tube.Apply the peel solution to the entire area to be treated with the brush.Leave on the skin for 3 minutes for the 1st session and gradually increase this time depending on tolerance.Monitor any change in the patient's skin when the peel is on.

#### Step 3 – Neutralisation

Apply the POST-PEEL using a cotton pad or a compress. Repeat application as required. Rinse with water. Pat dry the skin. Apply NEOCICA® skin repair cream by FILORGA