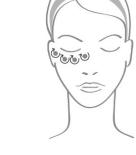

## **EYE AREA CRYOTHERAPY**

- 5 minutes for each half of the face
- Use the small circle

1. Light pressure in the ocular area utilizing the shiatsu points.

2. Circular pressure on the same area as 1

3. Smoothing motions on the eye contour, from inside to outside.