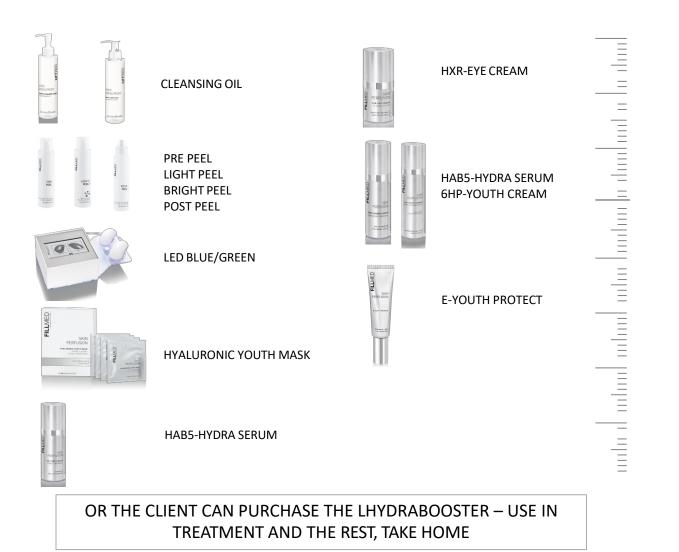

#### SKIN CONCERN : LACK OF HYDRATION, DEHYDRATION FINE LINES

HYDRA BOOSTER WILL ENHANCE AND PROLOGE THE TREATMENT

HYALURONIC YOUTH MASK