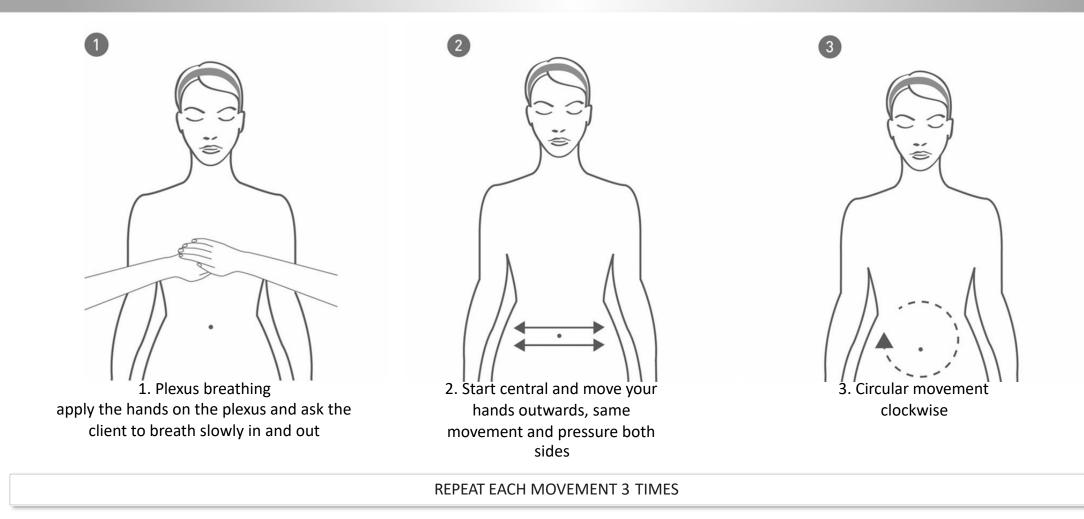

## FILLMED LABORATOIRES

**SKIN PERFUSION** 

MASSAGE TECHNIQUE

BEAUTY IS AN ART, WE MADE IT A SCIENCE

Working from the hip inwards

By pressing down firmly

kneading motions with the joints of the hands, working up to the trapezius.