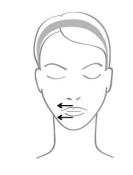

4. Face Oval Semi-circle movements on the masseter muscle. Start on the chin and move towards the earlobe, working back in light smoothing motions.

5. Face Oval Draining smoothing motions from the chin to the earlobe, working back in smoothing motions.

## MID FACE AND EYE

6. Face

Draining smoothing motions from

the corners of the lips to the

earlobe, working back in

smoothing motions.

8. Eyes Light pumping motions on the shiatsu points (once 9. Eyes Circular pressure on the same area as 9.