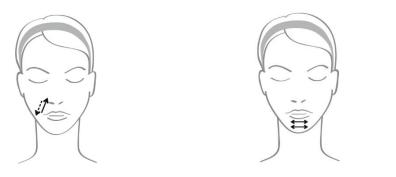

## LIP AREA CRYOTHERAPY

- 3 minutes for each half of the face in the furrow and contour area
- Use the small circle

1. Furrows Stretching out this area, work in upwards smoothing motions over the nasal labial fold. 2. Lower lip Forward and backward smoothing motions stretching out the area with the index finger, in two segments. 3. Lips Smoothing motions in the area around the mouth, from the centre of the lips working outwards, in two segments.

## LIP AREA CRYOTHERAPY

7. Lips Smooth over the lip while stretching out this area. 8. Lips Outline the lip from top to bottom while stretching out this area.

1

4. Lips Smoothing motions in the area around the mouth, while supporting the zone. 5. Elevator Start from the base of the furrow, work under the elevator alternately using one finger.

6. Furrows Stretching out this area, work in upwards smoothing motions over the nasolabial fold using one finger.