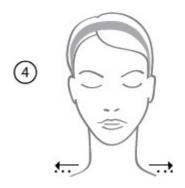

## LIP AREA CRYOTHERAPY

- 3 minutes for each half of the face in the furrow and contour area
- Use the small circle

1. Furrows Stretching out this area, work in upwards smoothing motions over the nasal labial fold. 2. Lower lip Forward and backward smoothing motions stretching out the area with the index finger, in two segments. 3. Lips Smoothing motions in the area around the mouth, from the centre of the lips working outwards, in two segments.

## LIP AREA CRYOTHERAPY

7. Lips Smooth over the lip while stretching out this area. 8. Lips Outline the lip from top to bottom while stretching out this area.

1

4. Lips Smoothing motions in the area around the mouth, while supporting the zone. 5. Elevator Start from the base of the furrow, work under the elevator alternately using one finger.

6. Furrows Stretching out this area, work in upwards smoothing motions over the nasolabial fold using one finger.