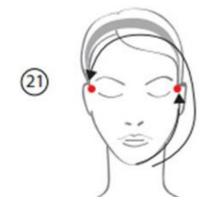

## **EYE AREA CRYOTHERAPY**

- 5 minutes for each half of the face
- Use the small circle

1. Light pressure in the ocular area utilizing the shiatsu points.

2. Circular pressure on the same area as 1

3. Smoothing motions on the eye contour, from inside to outside.

## **EYE AREA CRYOTHERAPY**

4. Smoothing motions inside working outwards from the crow's feet in 3 stages.

 Upward smoothing motions from the glabella.
Stretch out the area using the index and middle fingers.