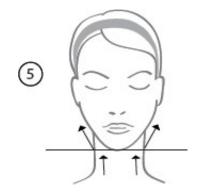

4. Face Oval Semi-circle movements on the masseter muscle. Start on the chin and move towards the earlobe, working back in light smoothing motions.

5. Face Oval Draining smoothing motions from the chin to the earlobe, working back in smoothing motions.

## MID FACE AND EYE

6. Face

Draining smoothing motions from

the corners of the lips to the

earlobe, working back in

smoothing motions.

8. Eyes Light pumping motions on the shiatsu points (once 9. Eyes Circular pressure on the same area as 9.