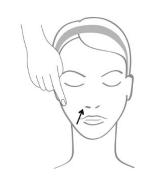

E

14. Furrows Glide over the bridge of the nose, then over the side of the nose. Stretching out this area, work in upwards smoothing motions over the nasolabial fold.