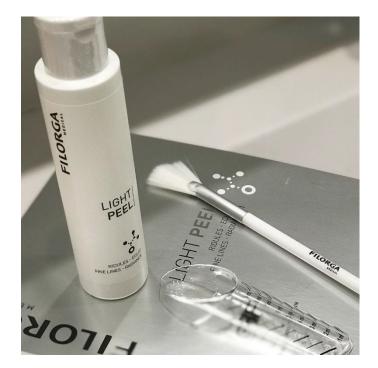

#### Filorga Pre Peel

Preparing lotion Active ingredients – Gluconolactone: prepares the skin and lowers the skin's pH pH = 4 Size: 100 ml bottle

#### Step 1 – Preparing the Skin

Protect sensitive areas (eyes, lips) Apply FILORGA PRE PEEL over the area to be treated using a cotton pad or a compress in order to decrease the pH of the skin

#### Step 2 – Application

Put 2.5 to 3ml of the FILORGA PEEL solution into the dosing tube.Apply the peel solution to the entire area to be treated with the brush.Leave on the skin for 3 minutes for the 1st session and gradually increase this time depending on tolerance.Monitor any change in the patient's skin when the peel is on.

#### Step 3 – Neutralisation

Apply the POST-PEEL using a cotton pad or a compress. Repeat application as required. Rinse with water. Pat dry the skin. Apply NEOCICA® skin repair cream by FILORGA