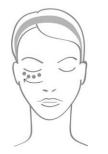

## **EYE AREA CRYOTHERAPY**

- 5 minutes for each half of the face
- Use the small circle

1. Light pressure in the ocular area utilizing the shiatsu points.

2. Circular pressure on the same area as 1

3. Smoothing motions on the eye contour, from inside to outside.