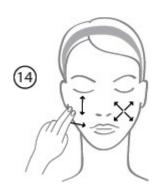

12. Forehead Smoothing motions over the forehead wrinkles, from the centre of the forehead towards the temple area. Work back in light smoothing motions. If the other hand is used for support, smooth forwards and back. 13. Forehead Upward smoothing motions from the lion's wrinkle. Stretch out the area using the index and middle fingers.