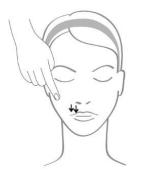

## LIP AREA CRYOTHERAPY

- 3 minutes for each half of the face in the furrow and contour area
- Use the small circle

1. Furrows Stretching out this area, work in upwards smoothing motions over the nasal labial fold. 2. Lower lip Forward and backward smoothing motions stretching out the area with the index finger, in two segments. 3. Lips Smoothing motions in the area around the mouth, from the centre of the lips working outwards, in two segments.

## LIP AREA CRYOTHERAPY

7. Lips Smooth over the lip while stretching out this area. 8. Lips Outline the lip from top to bottom while stretching out this area.

1

4. Lips Smoothing motions in the area around the mouth, while supporting the zone. 5. Elevator Start from the base of the furrow, work under the elevator alternately using one finger.