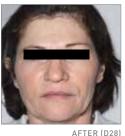

# GLYCOPEEL MASK CLINICAL RESULTS

Designed to combat dull complexions, fine lines and blemishes, this revolutionary resurfacing mask restores tone & radiance to reveal younger-looking skin. It combines highly concentrated Glycolic acid (15%), which delivers powerful exfoliation, with Phytic acid (2%) for a flawlessly even complexion. A gentle soothing complex also ensures comfort for sensitive skin.

# **VISIBLE IMPROVEMENT IN RADIANCE, SKIN TEXTURE & WRINKLES**

PERFUSION

GLYCOPEEL MASS

PHYTIC ACID & PRO-VITAMIN 85

> Thick clay-based cream - Fragrance-free - 50 mL

[1] Evaluation by dermatological scoring - 20 subjects-results obtained on the entire face after 8 applications over 28 days. [2] Profilometric evaluation - 20 subjects-results obtained on crow's-feet wrinkles after 8 applications over 28 days. [3] Self-assessment - percentage of user satisfaction - 20 volunteers - two applications a week for four weeks.