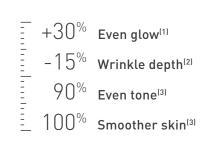

# **VISIBLE IMPROVEMENT IN RADIANCE, SKIN TEXTURE & WRINKLES**

PERFUSION

GLYCOPEEL MASS

PHYTIC ACID & PRO-VITAMIN 85

> Thick clay-based cream - Fragrance-free - 50 mL

[1] Evaluation by dermatological scoring - 20 subjects-results obtained on the entire face after 8 applications over 28 days. [2] Profilometric evaluation - 20 subjects-results obtained on crow's-feet wrinkles after 8 applications over 28 days. [3] Self-assessment - percentage of user satisfaction - 20 volunteers - two applications a week for four weeks.