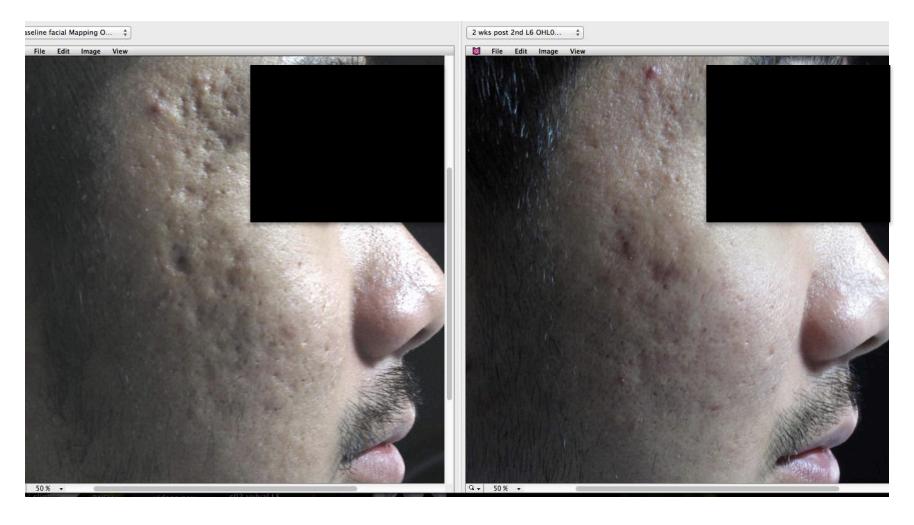

#### **SECRET:** Acne scars

- Presenting Problem: Acne
- **1. History:** cheeks 60%/250/3.5/500 3x passes
- temples 60%/250/2.0/500 3x passes
- nose 60%/250/2.0/500 2x passes
- full face 60/250/3.0/500
- pt tolerated well with Siberian cooler
- stated before treatment she saw little improvment from last treatment, settings increased

- 2. History: 1st FIRF glabella, temples and cheeks
- 50%/250/3.0/500 Temles and cheeks
- 50%/200/3.0/400 Glabella

Well toletated with Siberian cooler

pt wants stretch marks to treat.