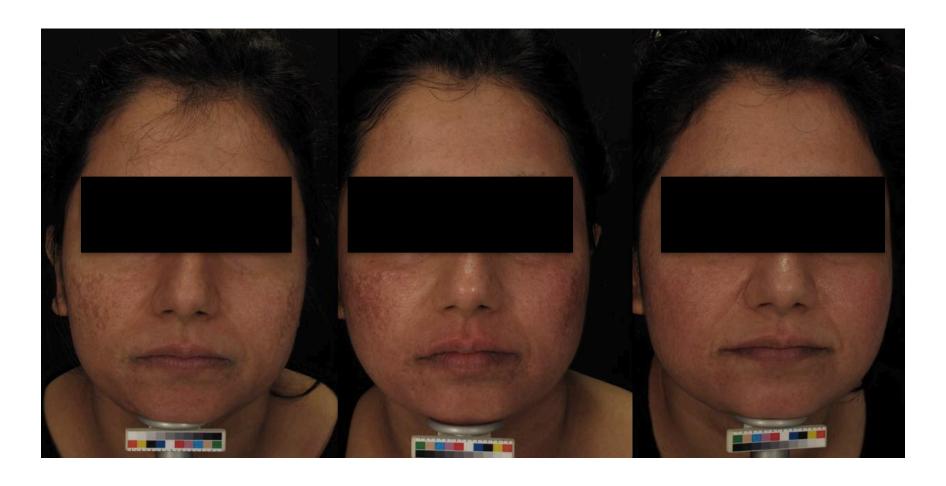

# Acne scar / melasma least likely to cause PIH

- Left Baseline: speckled dyschromia post QS for melasma
- Centre 3w post 2<sup>nd</sup> 1927: PIH
- Right 1mp1 Secret

- Secret (FIRF)
- 2.5mm / 250-500 50% 1 pass cheeks and NLF
- 1.5mm / 150-300 50% 2 pass cheeks and NLF