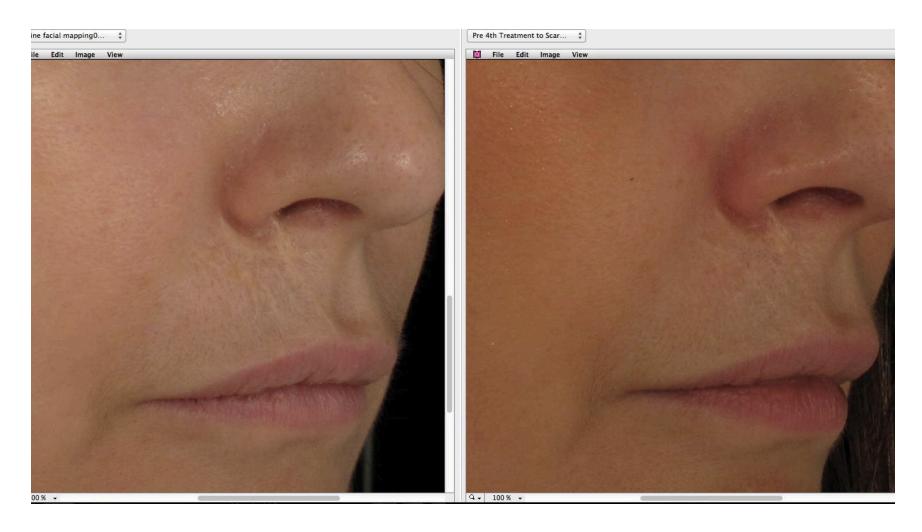

#### **SECRET - Traumatic scars**

baseline 4mp3

- Presenting Problem: Traumatic scars
- 1. History: FIRF 75 shots
- 50%/3.5/200/400 20shots
- 50%/2.5/200/400 20 shots
- 50%/1.5/200/400 15 shots
- 2. **History:** secret previous was 70 shots
- today 3/2/1.5mm 75 shots
- 3. **History:** secret 40 shots (3 passes 50% overlap)
- 3.5/ 2.5/ 1.5 mm (300-600ms)
- 4. History: mca to r upper lip since 2 yrs old
- for sellas and secret x3 treatment

#### **SECRET - Traumatic scars**

baseline 4mp3