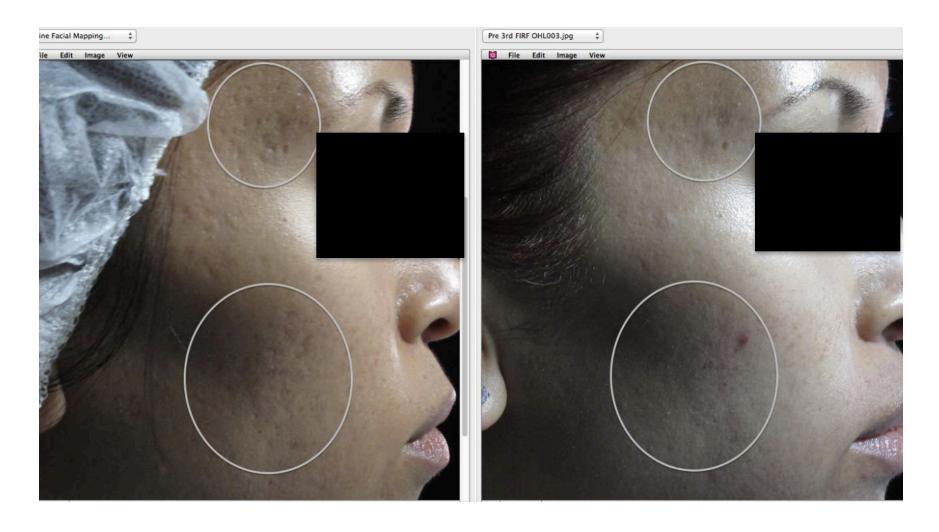

#### Secret RF cases

(with treatment parameters)

## **SECRET:** Acne scars



baseline 1mp2

#### **SECRET:** Acne scars

- Presenting Problem: Acne
- **1. History:** cheeks 60%/250/3.5/500 3x passes
- temples 60%/250/2.0/500 3x passes
- nose 60%/250/2.0/500 2x passes
- full face 60/250/3.0/500
- pt tolerated well with Siberian cooler
- stated before treatment she saw little improvment from last treatment, settings increased

- 2. History: 1st FIRF glabella, temples and cheeks
- 50%/250/3.0/500 Temles and cheeks
- 50%/200/3.0/400 Glabella

Well toletated with Siberian cooler

pt wants stretch marks to treat.

## SECRET - Acne scars



baseline 1mp2

## SECRET - Acne scars



baseline 1mp2

## SECRET - Acne scars



## Laugh lines / crepiness



baseline 6wp2

## Laugh lines / crepiness

- Presenting Problem: Laugh lines / crepiness
- 1. History: 2nd FIRF on Lower face
- then FIRF 60%/200/2.0/400 1-2 passes
- 3 passes on lines
- 2. History: 1st FIRF on Lower face
- then FIRF 50%/200/2.0/400 2 passes
- next treatment in a month
- Siberian cooler
- CA for 45min

## Medial cheek hollowing



baseline 3mp3

- Presenting Problem: Medial cheek hollowing
- 1. History: 3rd FIRF lower face
- 60/200/3.5/400 Neck centre, cheeks 2 passes (3 passes on lines) upper lip
- 60/200/2.0/400 chin
- **2. History:** 2nd FIRF lower face
- 50/200/3.5/400 Neck centre, cheeks 2 passes (3 passes on lines)
- 50/150/1.5/300 upper lip
- 50/200/2.0/