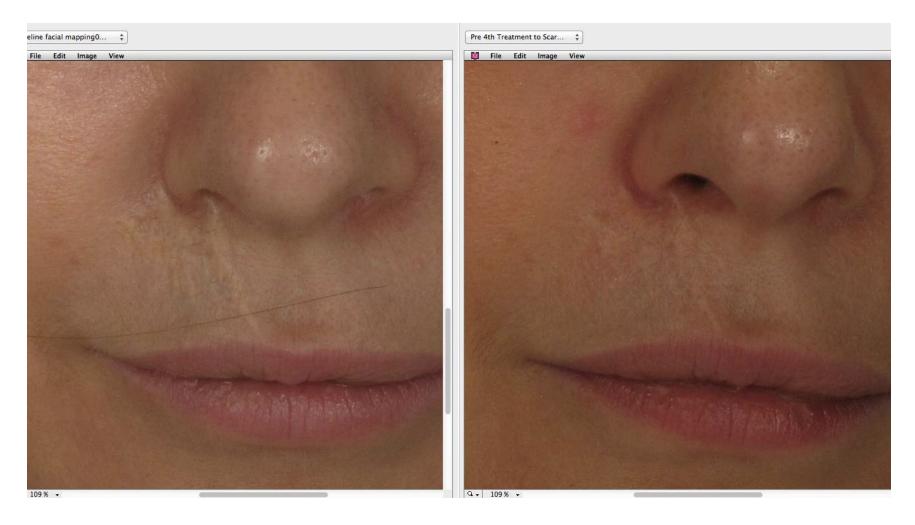

#### **SECRET - Traumatic scars**

baseline 4mp3

- Presenting Problem: Traumatic scars
- 1. History: FIRF 75 shots
- 50%/3.5/200/400 20shots
- 50%/2.5/200/400 20 shots
- 50%/1.5/200/400 15 shots
- 2. **History:** secret previous was 70 shots
- today 3/2/1.5mm 75 shots
- 3. **History:** secret 40 shots (3 passes 50% overlap)
- 3.5/ 2.5/ 1.5 mm (300-600ms)
- 4. History: mca to r upper lip since 2 yrs old
- for sellas and secret x3 treatment

#### **SECRET - Traumatic scars**

baseline 4mp3