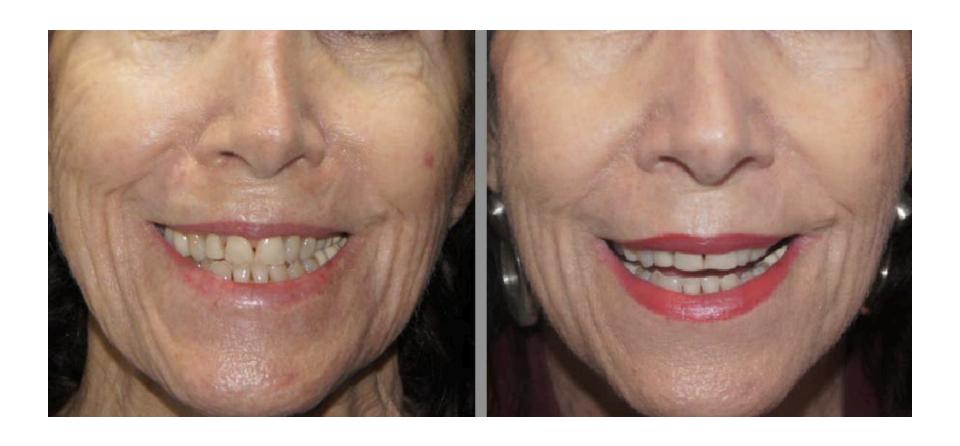

## **SECRET:** Acne scars

baseline 1mp2

#### **SECRET:** Acne scars

- Presenting Problem: Acne
- **1. History:** cheeks 60%/250/3.5/500 3x passes
- temples 60%/250/2.0/500 3x passes
- nose 60%/250/2.0/500 2x passes
- full face 60/250/3.0/500
- pt tolerated well with Siberian cooler
- stated before treatment she saw little improvment from last treatment, settings increased