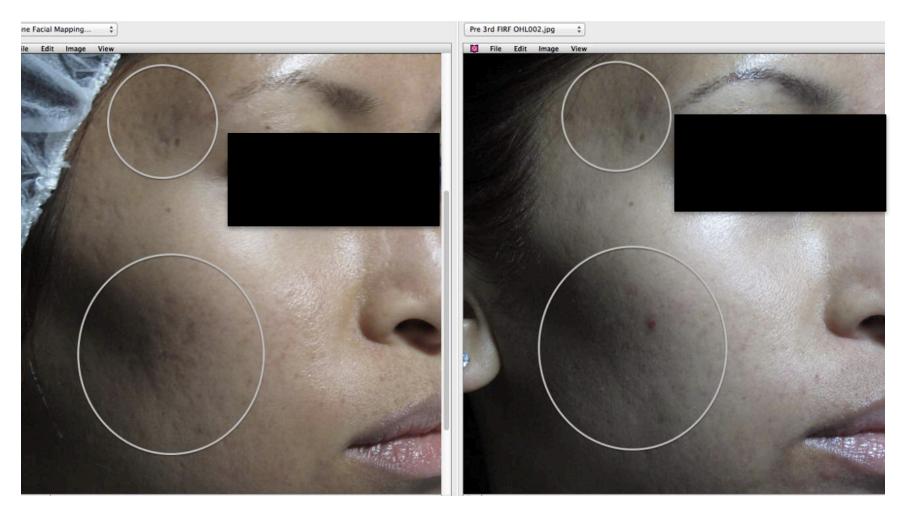

## **SECRET:** Acne scars

baseline 1mp2

#### **SECRET:** Acne scars

- Presenting Problem: Acne
- **1. History:** cheeks 60%/250/3.5/500 3x passes
- temples 60%/250/2.0/500 3x passes
- nose 60%/250/2.0/500 2x passes
- full face 60/250/3.0/500
- pt tolerated well with Siberian cooler
- stated before treatment she saw little improvment from last treatment, settings increased