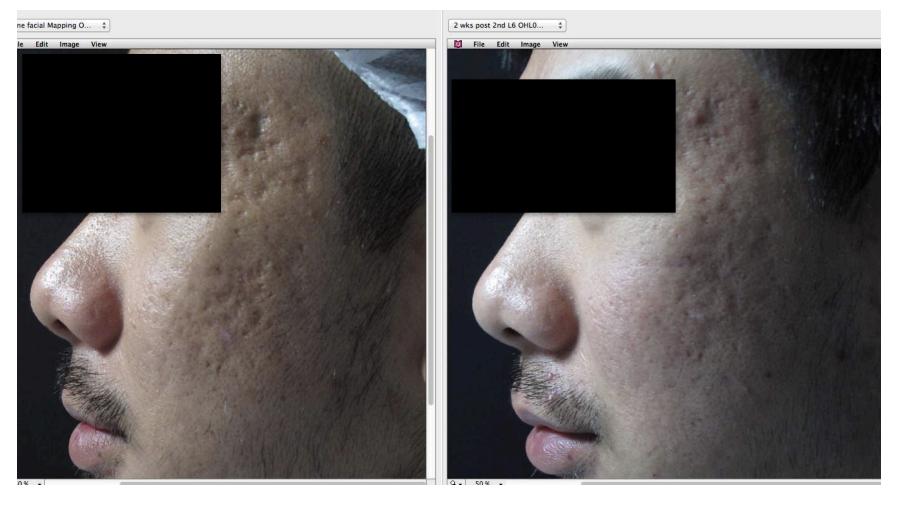

#### **SECRET:** Acne scars

- Presenting Problem: Acne
- **1. History:** cheeks 60%/250/3.5/500 3x passes
- temples 60%/250/2.0/500 3x passes
- nose 60%/250/2.0/500 2x passes
- full face 60/250/3.0/500
- pt tolerated well with Siberian cooler
- stated before treatment she saw little improvment from last treatment, settings increased

- 2. History: 1st FIRF glabella, temples and cheeks
- 50%/250/3.0/500 Temles and cheeks
- 50%/200/3.0/400 Glabella

Well toletated with Siberian cooler

pt wants stretch marks to treat.