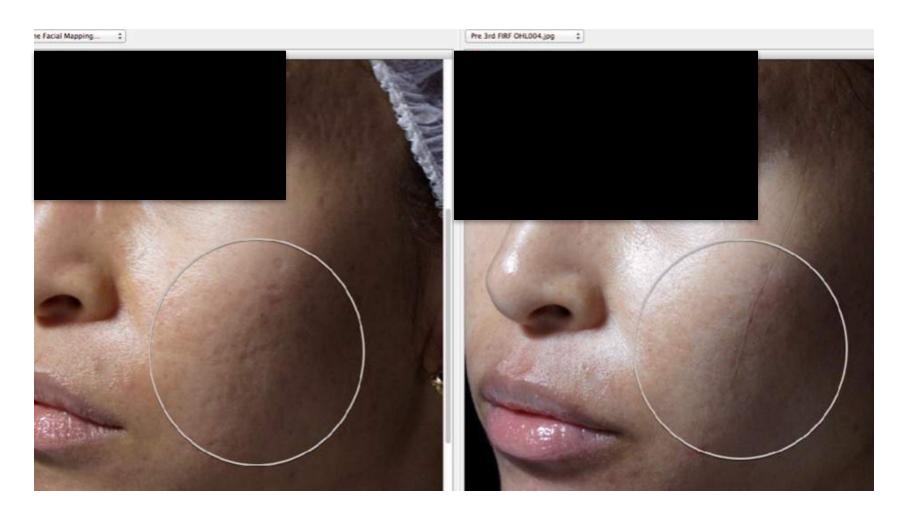

#### Secret RF cases

(with treatment parameters)

## **SECRET:** Acne scars



baseline 1mp2

#### **SECRET:** Acne scars

- Presenting Problem: Acne
- **1. History:** cheeks 60%/250/3.5/500 3x passes
- temples 60%/250/2.0/500 3x passes
- nose 60%/250/2.0/500 2x passes
- full face 60/250/3.0/500
- pt tolerated well with Siberian cooler
- stated before treatment she saw little improvment from last treatment, settings increased

- 2. History: 1st FIRF glabella, temples and cheeks
- 50%/250/3.0/500 Temles and cheeks
- 50%/200/3.0/400 Glabella

Well toletated with Siberian cooler

pt wants stretch marks to treat.

## SECRET - Acne scars



baseline 1mp2

## SECRET - Acne scars



baseline 1mp2

## SECRET - Acne scars



## Laugh lines / crepiness



baseline 6wp2

## Laugh lines / crepiness

- Presenting Problem: Laugh lines / crepiness
- 1. History: 2nd FIRF on Lower face
- then FIRF 60%/200/2.0/400 1-2 passes
- 3 passes on lines
- 2. History: 1st FIRF on Lower face
- then FIRF 50%/200/2.0/400 2 passes
- next treatment in a month
- Siberian cooler
- CA for 45min

## Medial cheek hollowing



baseline 3mp3

- Presenting Problem: Medial cheek hollowing
- 1. History: 3rd FIRF lower face
- 60/200/3.5/400 Neck centre, cheeks 2 passes (3 passes on lines) upper lip
- 60/200/2.0/400 chin
- **2. History:** 2nd FIRF lower face
- 50/200/3.5/400 Neck centre, cheeks 2 passes (3 passes on lines)
- 50/150/1.5/300 upper lip
- 50/200/2.0/400 chin
- Cold air
- tolerated well
- 3.