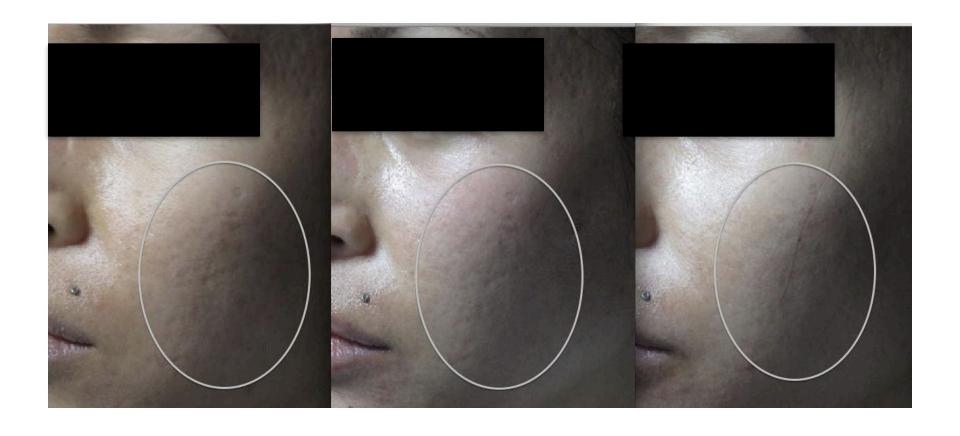

# Acne scar / melasma least likely to cause PIH

- Left Baseline: speckled dyschromia post QS for melasma
- Centre 3w post 2<sup>nd</sup> 1927: PIH
- Right 1mp1 Secret

- Secret (FIRF)
- 2.5mm / 250-500 50% 1 pass cheeks and NLF
- 1.5mm / 150-300 50% 2 pass cheeks and NLF