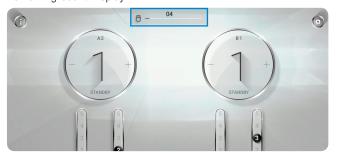

## Security Card Placement and GUI Display

Remaining Count Display

#### **Application**

Remaining Count: The number of remaining treatments of the currently applied SAT Card (total of 50 treatments available).