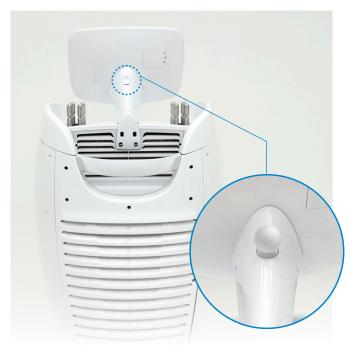

## Security Card Placement and GUI Display

Remaining Count Display

#### SAT Card