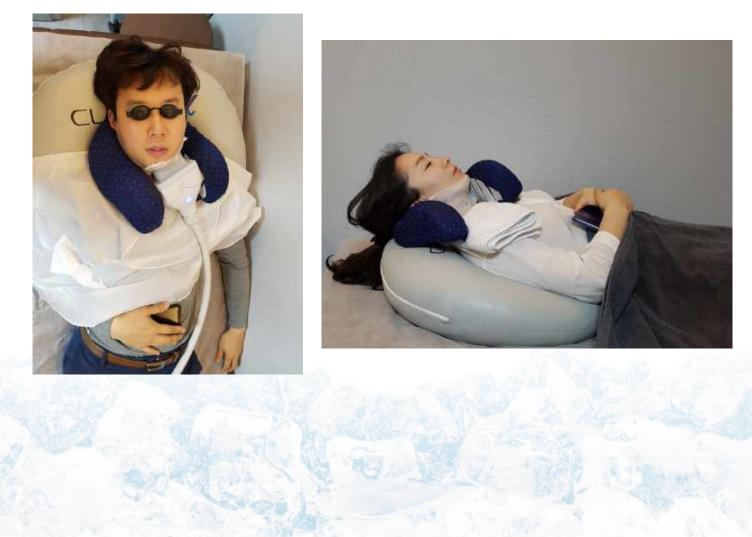

## **Place the Cushion – Wing mini**

CLATUU OL

## **Place the Cushion – Flat mini**