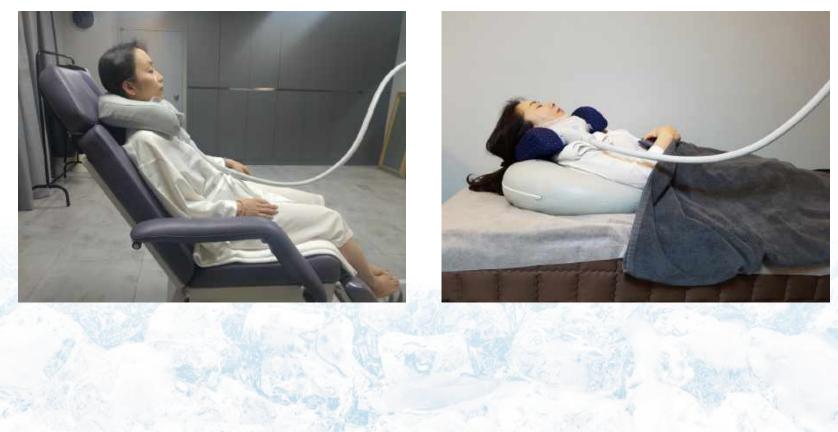

--------|------|
| 10       |         | 1    | 2          | -       |      |         |         |      |
|          |         |      |            |         |      |         |         |      |
| Suction  | Cooling | Time | Suction    | Cooling | Time | Suction | Cooling | Time |





# Apply the gel pad(CLATUU shield 360 C type)



- Check gel pad C type and open i t.
- Spread the gel pad on the treat ment area. When attaching, ma ke sure that the design part is lo cated at the center.
- Remove the mesh between the gel pads and the air layer betwe en the skin and the gel pads.



## **Place the Cushion – Wing mini**



CLATUU OL

## **Place the Cushion – Flat mini**





## Apply the cup on the chin



## **Placement of the Mini cup**

#### Lateral Jaw Procedure

#### Lateral Jaw Procedure





#### **Massage the area**



• After removing the gel pad, use a warm towel to wipe the gel off your skin. Massag e the area gently for 2 to 3 minutes by hand.



#### **Massage the area**







CLATUU OC

## **Common immediate side effects**

- redness
- firmness
- pinching sensation
- minor swelling
- tenderness
- bruising
- stinging
- tingling
- numbness
- skin sensitivity
- mild to moderate pain
- muscle cramping



# Additional rare complications that may occur after the treatment.

- pain that starts several days after the treatment and usually resolves when numbness goes away, or after about a month
- scarring or changes to skin color
- reduced movement or response of the tongue following procedures involving the neck or chin
- lower lip muscle weakness following procedures inv