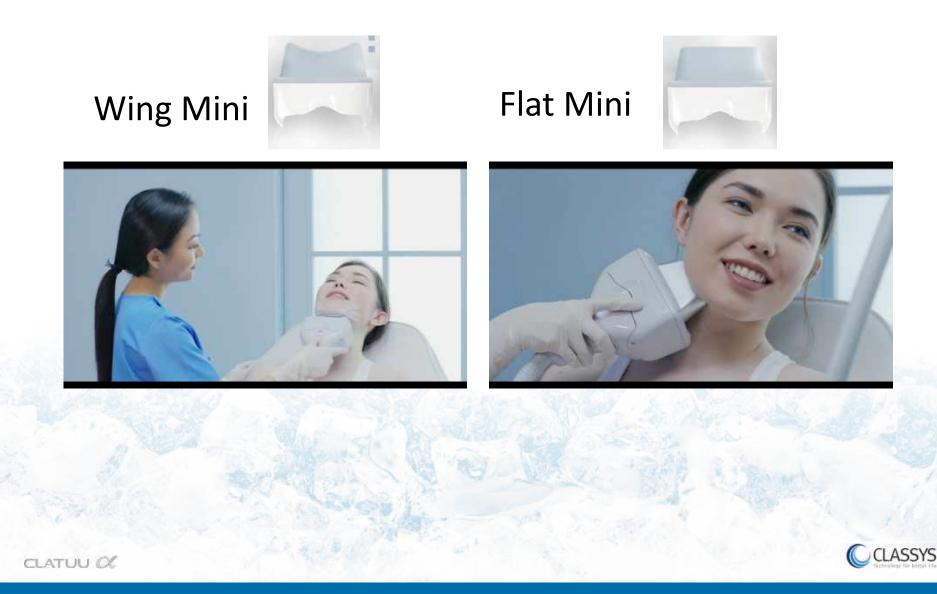

## Select the right cup for patient

## **Place the Cushion – Wing mini**

CLATUU OL

## **Place the Cushion – Flat mini**