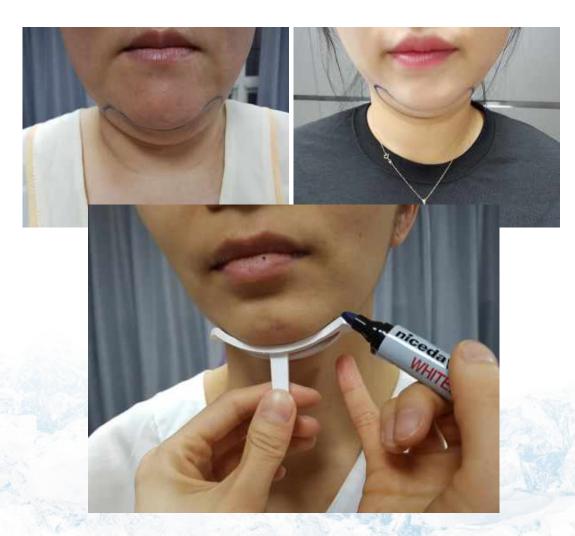

## Marking the area

- Each grid is used to select the mo st suitable cup. Generally, the flat mini cup is suitable for both sides of the jaw, and the Wing mini cu p is suitable for the center of the lower jaw.
- The appropriate cup is selected a nd designed in consideration of t he shape of the patient's double j aw or bending.
- Draw the outer part of the grid w ith a dark pen to mark the cup po sition.