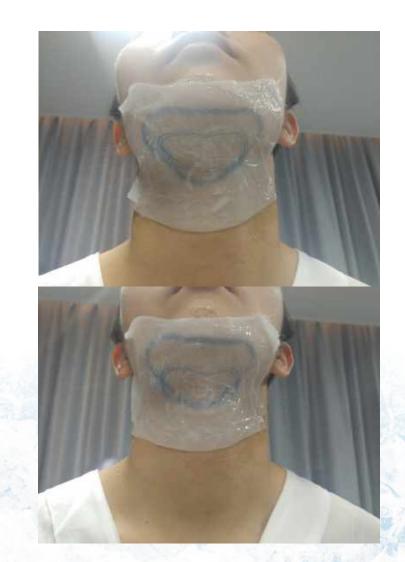

es of the jaw, and the Wing mini cu p is suitable for the center of the lower jaw.
- The appropriate cup is selected a nd designed in consideration of t he shape of the patient's double j aw or bending.
- Draw the outer part of the grid w ith a dark pen to mark the cup po sition.



#### **Set the parameters**

| Wing Min | I       |      | O Flat Min | I       |      |         |         |      |
|----------|---------|------|------------|---------|------|---------|---------|------|
| 10       |         | 1    | 2          | -       |      |         |         |      |
|          |         |      |            |         |      |         |         |      |
| Suction  | Cooling | Time | Suction    | Cooling | Time | Suction | Cooling | Time |





# Apply the gel pad(CLATUU shield 360 C type)



- Check gel pad C type and open i t.
- Spread the gel pad on the treat ment area. When attaching, ma ke sure that the design part is lo cated at the center.
- Remove the mesh between the gel pads and the air layer betwe en the skin and the gel pads.



## **Place the Cushion – Wing mini**



CLATUU OL

## **Place the Cushion – Flat mini**





## Apply the cup on the chin



## **Placement of the Mini cup**

#### Lateral Jaw Procedure

#### Lateral Jaw Procedure





#### **Massage the area**



• After removing the gel pad, use a warm towel to wipe the gel off your skin. Massag e the area gently for 2 to 3 minutes by hand.



#### **Massage the area**







CLATUU OC

## **Common immediate side effects**

- redness
- firmness
- pinching sensation
- minor swelling
- tenderness
- bruisin