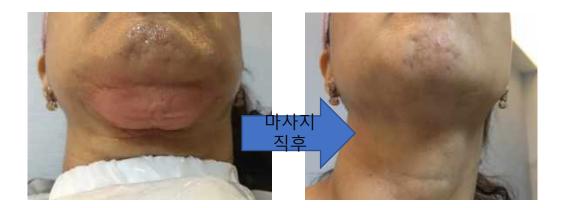

#### **Massage the area**

• After removing the gel pad, use a warm towel to wipe the gel off your skin. Massag e the area gently for 2 to 3 minutes by hand.