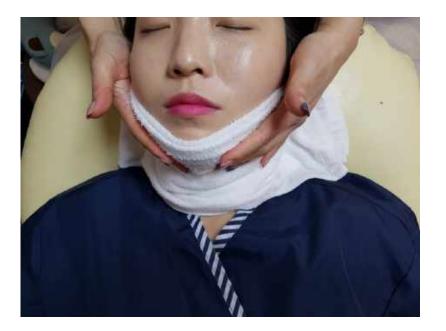

#### **Massage the area**

• After removing the gel pad, use a warm towel to wipe the gel off your skin. Massag e the area gently for 2 to 3 minutes by hand.