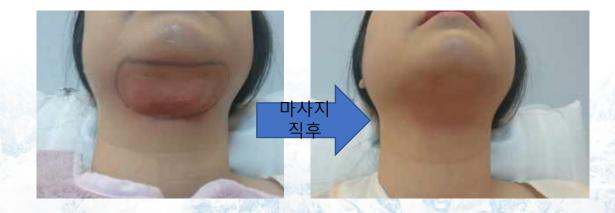

#### **Massage the area**

• After removing the gel pad, use a warm towel to wipe the gel off your skin. Massag e the area gently for 2 to 3 minutes by hand.