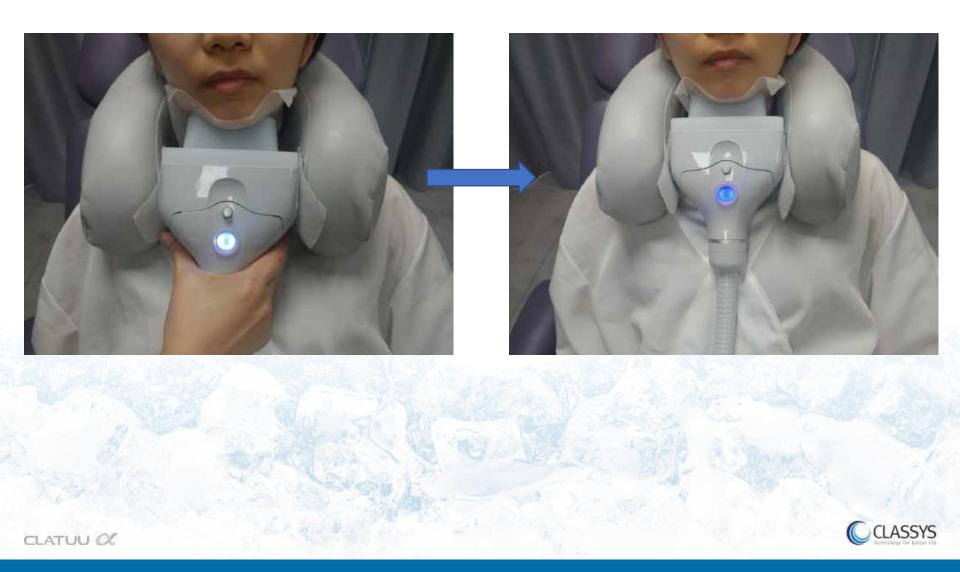

|         |      |
|----------|---------|------|------------|---------|------|---------|---------|------|
| 10       |         | 1    | 2          | -       |      |         |         |      |
|          |         |      |            |         |      |         |         |      |
| Suction  | Cooling | Time | Suction    | Cooling | Time | Suction | Cooling | Time |





# Apply the gel pad(CLATUU shield 360 C type)



- Check gel pad C type and open i t.
- Spread the gel pad on the treat ment area. When attaching, ma ke sure that the design part is lo cated at the center.
- Remove the mesh between the gel pads and the air layer betwe en the skin and the gel pads.



## **Place the Cushion – Wing mini**



CLATUU OL

## **Place the Cushion – Flat mini**





## Apply the cup on the chin



## **Placement of the Mini cup**

#### Lateral Jaw Procedure

#### Lateral Jaw Procedure





#### **Massage the area**



• After removing the gel pad, use a warm towel to wipe the gel off your skin. Massag e the area gently for 2 to 3 minutes by hand.



#### **Massage the area**







CLATUU OC

## **Common immediate side effects**

- redness
- firmness
- pinching sensation
- minor swelling
- tenderness
- bruising
- stinging
- tingling
- numbness
- skin sensitivity
- mild to moderate pain
- muscle cramping



# Additional rare complications that may occur after the treatment.

- pain that starts several days after the treatment and usually resolves when numbness goes away, or after about a month
- scarring or changes to skin color
- reduced movement or response of the tongue followin