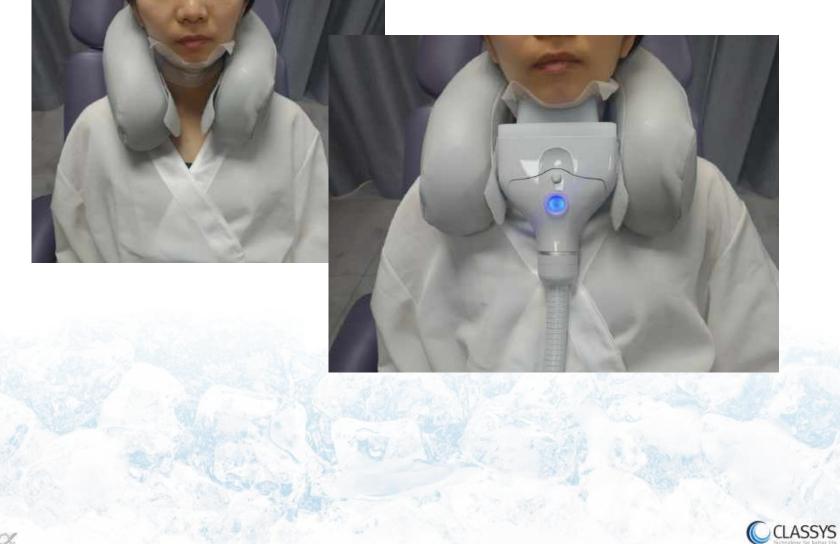

t the parameters**

| Wing Min | I       |      | O Flat Min | I       |      |         |         |      |
|----------|---------|------|------------|---------|------|---------|---------|------|
| 10       |         | 1    | 2          | -       |      |         |         |      |
|          |         |      |            |         |      |         |         |      |
| Suction  | Cooling | Time | Suction    | Cooling | Time | Suction | Cooling | Time |





# Apply the gel pad(CLATUU shield 360 C type)



- Check gel pad C type and open i t.
- Spread the gel pad on the treat ment area. When attaching, ma ke sure that the design part is lo cated at the center.
- Remove the mesh between the gel pads and the air layer betwe en the skin and the gel pads.



## **Place the Cushion – Wing mini**



CLATUU OL

## **Place the Cushion – Flat mini**





## Apply the cup on the chin



## **Placement of the Mini cup**

#### Lateral Jaw Procedure

#### Lateral Jaw Procedure





#### **Massage the area**



• After removing the gel pad, use a warm towel to wipe the gel off your skin. Massag e the area gently for 2 to 3 minutes by hand.



#### **Massage the area**







CLATUU OC

## **Common immediate side effects**

- redness
- firmness
- pinching sensation
- minor swelling
- tenderness
- bruising
- stinging
- tingling
- numbness
- skin sensitivity
- mild to moderate pain
- muscle cramping



# Additional rare complications that may occur after the treatment.

- pain that starts several days after the treatment and usually resolves when numbness goes away, or after about a month
- sc