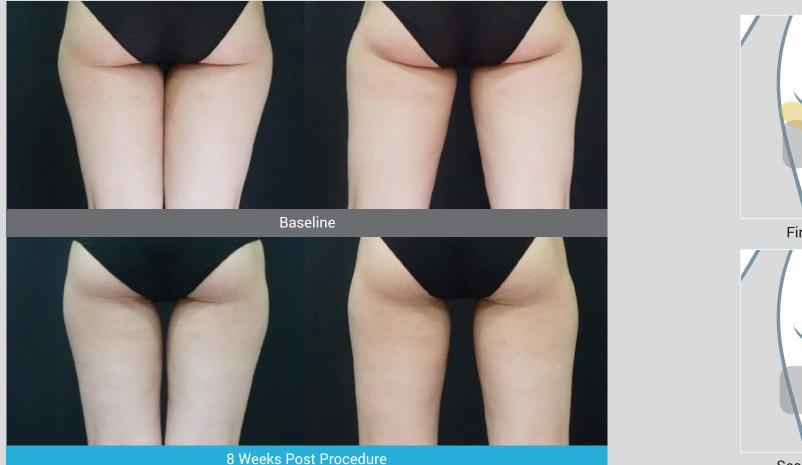

### Thighs + Below Buttocks | Age: 30 Sex: Female Treatments: 2

**First Treatment Focus** 

Second Treatment Focus