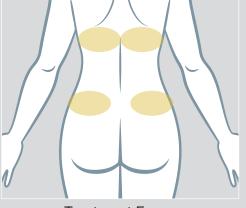

### Bra Bulges + Flanks | Age: 26 Sex: Female Treatments: 1

Baseline

4 Weeks Post Procedure

**Treatment Focus** 