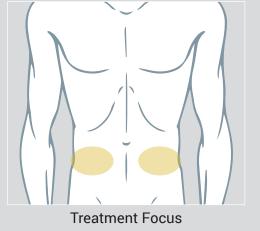

### LOVE Handles | Age: 33 Sex: Male Treatments: 1

Baseline

8 Weeks Post Procedure