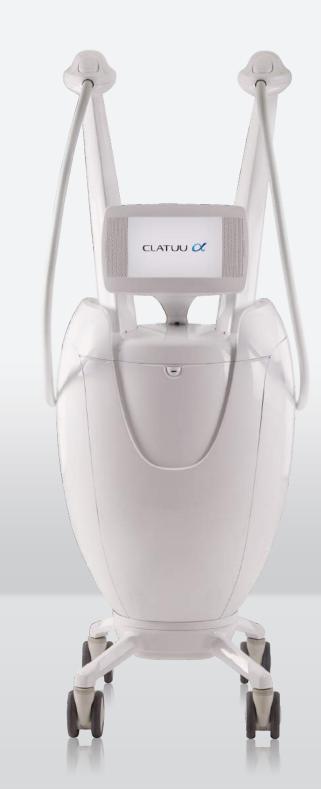

## CLATUU 📿





## Tailored To ALL Body Profiles

Various applicators suitable for customized procedures.



## There Are No Limitations With

## One. Two. CLATUU 🖍

Exchanging applicators just got easier.



Press



Release



Exchange

## Designed To Adapt At Any Angle

Newly designed hand-pieces enable highly convenient treatment procedures.



## The Safety Shield That Makes A Difference



All in oneMaximum protection

Simple & easy to apply





# Treatment Plans With Infinite Possibilities



### Treatment Photos Bra Bulges | Age: 27 Sex: Female Treatments: 1





### Bra Bulges + Flanks | Age: 26 Sex: Female Treatments: 1



Baseline





4 Weeks Post Procedure

**Treatment Focus** 

### LOVE Handles | Age: 33 Sex: Male Treatments: 1



Baseline





8 Weeks Post Procedure

#### Inner/Outer Arm