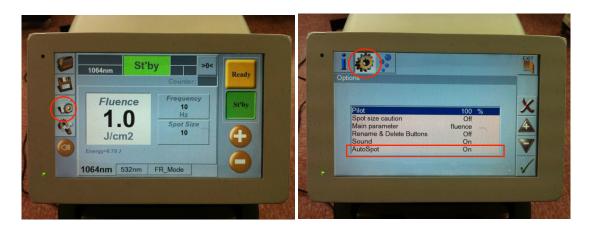

## TO CONNECT DYE HANDPIECE

- 1. Select the COG icon on the main screen
- 2. Select the COG icon on the second screen
- 3. Highlight AutoSpot by touching it
- 4. Touch the Tic 🗸
- 5. Touch the + symbol to change AutoSpot to OFF
- 6. Touch the Tic ✓
- 7. Touch EXIT
- 8. Turn laser OFF
- 9. Take off the Normal handpiece
- 10. Attach the Dye handpiece
- 11. Turn laser ON
- 12. Set wavelength to 532nm, Fluence to maximum J/cm2, and Hz to lowest

## TO REVERT TO NORMAL HANDPIECE

- Select the COG icon on the main screen
  Select the COG icon on the second screen
- 3. Highlight AutoSpot by touching it
- 4. Touch the Tic 🗸
- 5. Touch the + symbol to change AutoSpot to ON
- 6. Touch the Tic ✓
- 7. Touch EXIT
- 8. Turn laser OFF
- 9. Take off the Dye handpiece
- 10. Attach the Normal handpiece
- 11. Turn laser ON