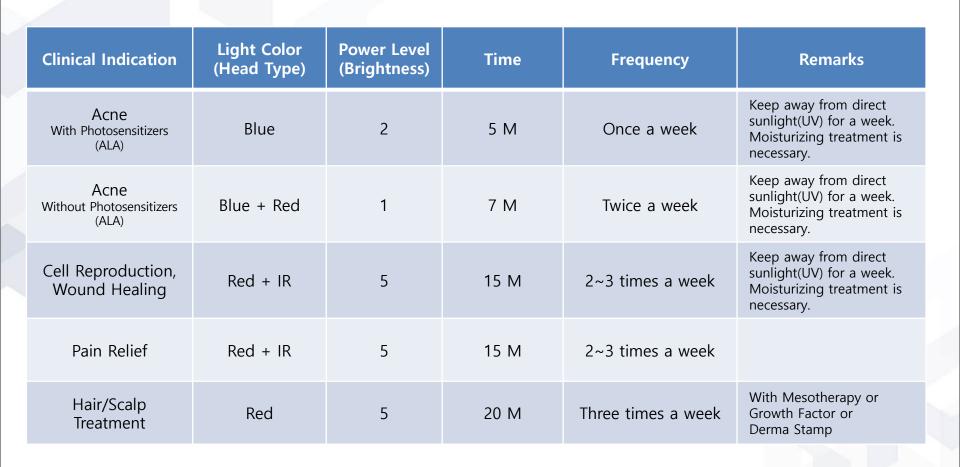

#### Special Treatment: Photo Dynamic Therapy(PDT) for Acne

PDT is a treatment for acne through the irradiation of specific wavelength after applying \*photosensitizer cream(ALA) on a face.

| ALA TYPE | Methyl-ALA 13%                                                                                                                                                                                                             |
|----------|----------------------------------------------------------------------------------------------------------------------------------------------------------------------------------------------------------------------------|
| PROCESS  | 1.Cleansing & Deep Cleansing                                                                                                                                                                                               |
|          | 2. (Optional) Extruding Comedo (Acne)                                                                                                                                                                                      |
|          | <ul> <li>3. Applying ALA on a face</li> <li>-Spread ALA on a face evenly with gloves to penetrate deep into the skin</li> <li>-Use ALA 0.5ml-1.0ml</li> <li>-Use more ALA especially on the spot of severe acne</li> </ul> |
|          | <ul><li>4. Incubating45 to 60minutes to be absorbed into the skin</li><li>-Cover a face with warm towel or gauze during the incubation</li><li>-Block out the light during the incubation</li></ul>                        |
|          | 5. Wash away ALA remaining on a face                                                                                                                                                                                       |
|          | 6. Use Smartlux Mini Blue + Red at leve3 for 5minutes once a week                                                                                                                                                          |
|          | 7. Post Care: Skin Moisturizing & UV Protection                                                                                                                                                                            |
| CAUTION  | Beware that ALA does not get into the eyes                                                                                                                                                                                 |

\*A photosensitizer is classified into "5-ALA(5-aminolevulinic acid)" and "MAL(methyl aminolevulinic acid)". Generally, MAL is used for the acne treatment as a photosensitizer.

### SMARTLUX MINI - HEAD3(BLUE + RED + YELLOW)

| Clinical Indication                       | Light Color<br>(Head Type) | Power Level<br>(Brightness) | Time    | Frequency                 | Remarks                                                                                      |
|-------------------------------------------|----------------------------|-----------------------------|---------|---------------------------|----------------------------------------------------------------------------------------------|
| Acne<br>With Photosensitizers<br>(ALA)    | Blue                       | 2                           | 5 M     | Once a week               | Keep away from direct<br>sunlight(UV) for a week.<br>Moisturizing treatment is<br>necessary. |
| Acne<br>Without Photosensitizers<br>(ALA) | Blue + Red                 | 1                           | 7 M     | Twice a week              | Keep away from direct<br>sunlight(UV) for a week.<br>Moisturizing treatment is<br>necessary. |
| Post-laser<br>Erythema, Edema             | Red                        | 5                           | 10 M    | Three times a week        | Moisturizing treatment is necessary.                                                         |
| Skin Rejuvenation<br>(Collagen, Elastin)  | Red + Yellow               | 5                           | 15 M    | Three times a week        | Moisturizing treatment is necessary.                                                         |
| Bruise, Swelling                          | Red + Yellow               | 5                           | 15 M    | More than<br>Twice a week |                                                                                              |
| Whitening                                 | Yellow                     | 5                           | 20 M    | More than<br>Twice a week |                                                                                              |
| Vascular Lesion                           | Yellow                     | 5                           | 20~30 M | More than<br>Twice a week |                                                                                              |