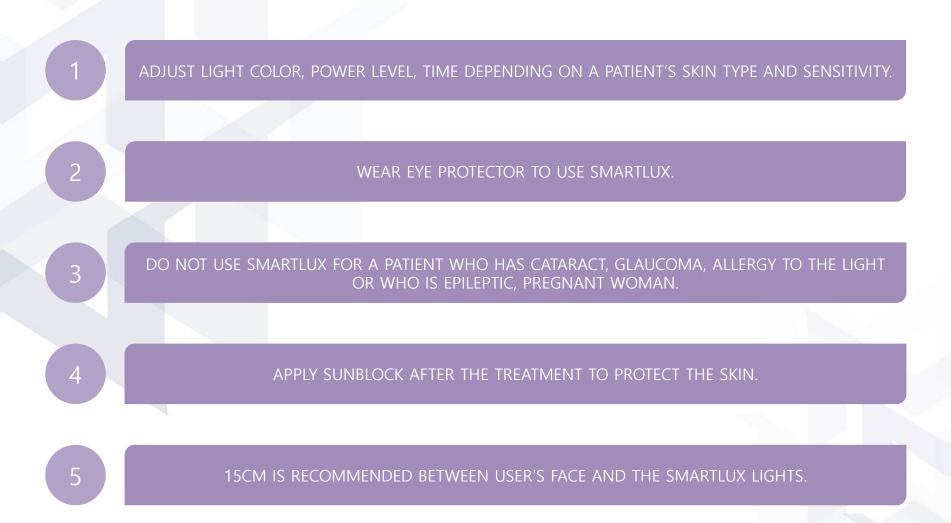

is necessary.                                                         |
| Bruise, Swelling                          | Red + Yellow               | 5                           | 15 M    | More than<br>Twice a week |                                                                                              |
| Whitening                                 | Yellow                     | 5                           | 20 M    | More than<br>Twice a week |                                                                                              |
| Vascular Lesion                           | Yellow                     | 5                           | 20~30 M | More than<br>Twice a week |                                                                                              |

Cautions





SMARTLU