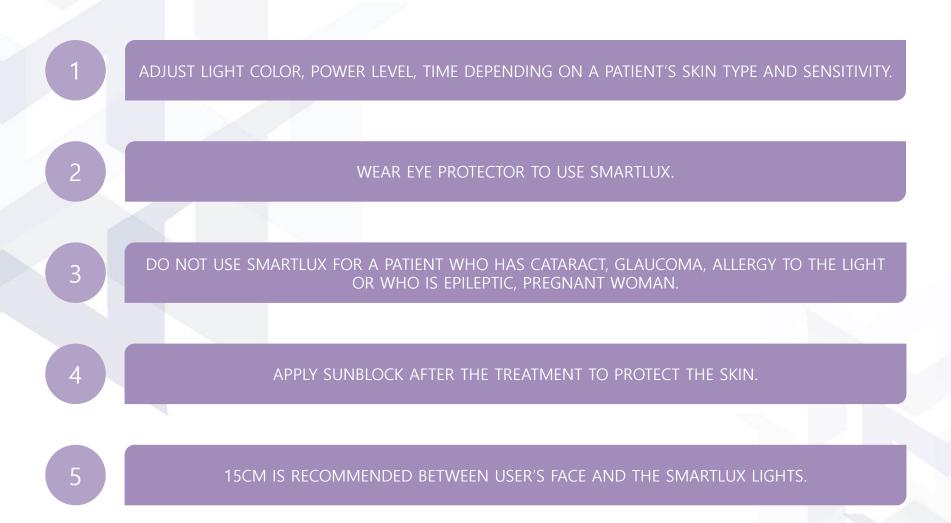

|
|                 | The Day               | Yellow                     | 5                           | 10 M | Use only Yellow light for the eyes surgery.                                                                       |
|                 | 2Days                 | Yellow                     | 5                           | 20 M | (IR is dangerous to eyes)<br>Cover eyes with the gauze to protect them<br>because eye protector can't be used for |
|                 | 5Days                 | Yellow                     | 5                           | 20 M | the post-eye surgery treatment.                                                                                   |



Cautions





SMARTLU