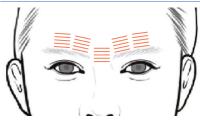

## FOREHEAD & FROWN LINES 0.1-0.2J

1 Session Program

150 Shots

Wrinkles and Rejuvenation program

150 Shots 2weeks 150 Shots 2weeks 100 Shots

Intensive Program (only to be performed as a stand alone treatment)

150 Shots Botulinum Toxin 2 weeks 150 Shots 2 weeks 150 Shots