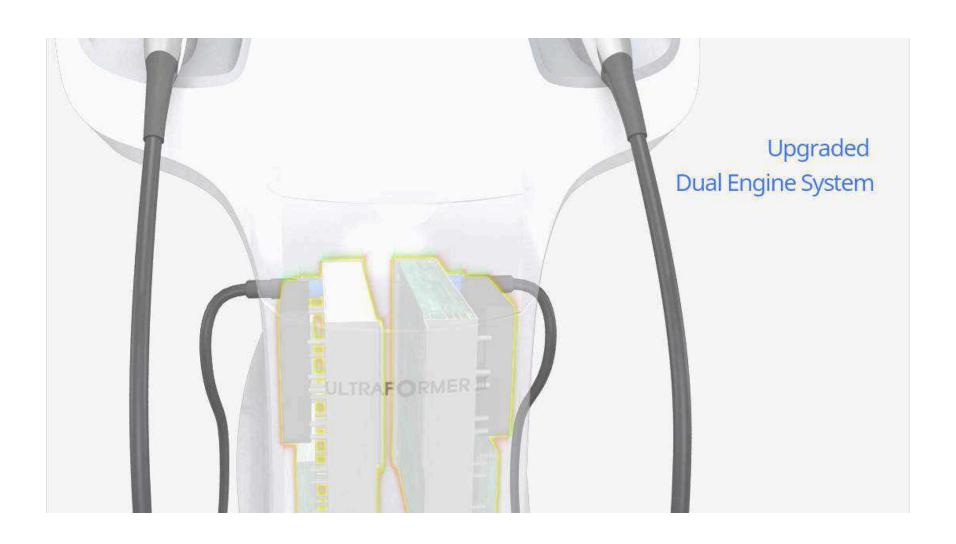

### The Ultraformer 3 – best in the world

- Unique features
  - Rapid shot delivery
  - Higher peak power (dual engine)
  - <u>Less pain</u>
  - More effective
  - Faster
  - <u>Easy to deliver</u>