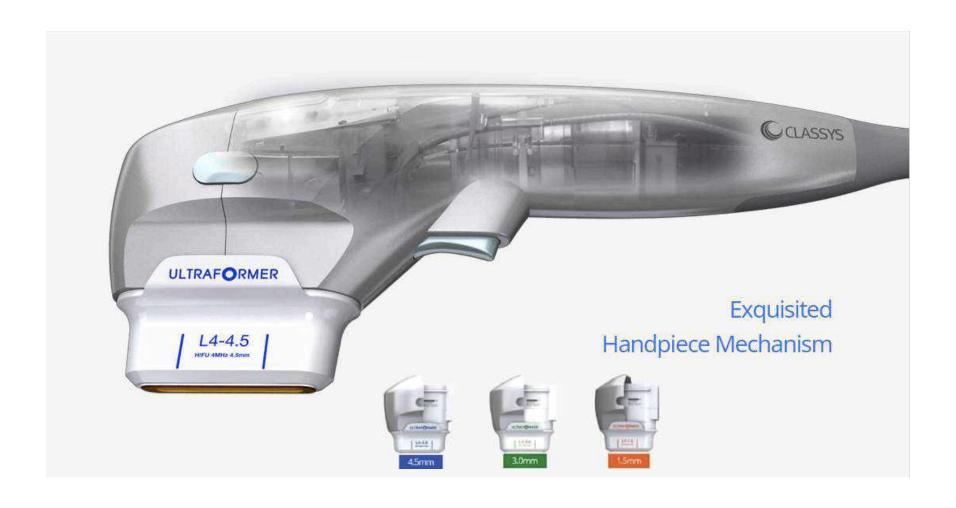

### Ultraformer 3

| Energy Type | HIFU (High Intensity Foucsed Ultrasound |  |
|-------------|-----------------------------------------|--|
| Power       | 0.1 ~ 3.0 J (0.1 J / step)              |  |
| Spacing     | 1 ~ 2 mm (0.1 mm / step)                |  |
| Length      | 5,0 ~ 25 mm (5 mm / step)               |  |
| Rating      | 100 - 240 V~, 50/60 Hz                  |  |
| Weight      | 35 kg                                   |  |
| Dimension   | 500 X 515 X 1310 mm                     |  |
| Cartridge   | L4-4.5 (4 MHz / 4.5 mm)                 |  |
|             | L7 - 3.0 (7 MHz / 3.0 mm)               |  |
|             | L7 – 1.5 (7 MHz / 1.5 mm)               |  |
|             | W2 - 6.0 (2 MHz / 6.0 mm)               |  |
|             | W2-9.0 (2 MHz / 9.0 mm)                 |  |