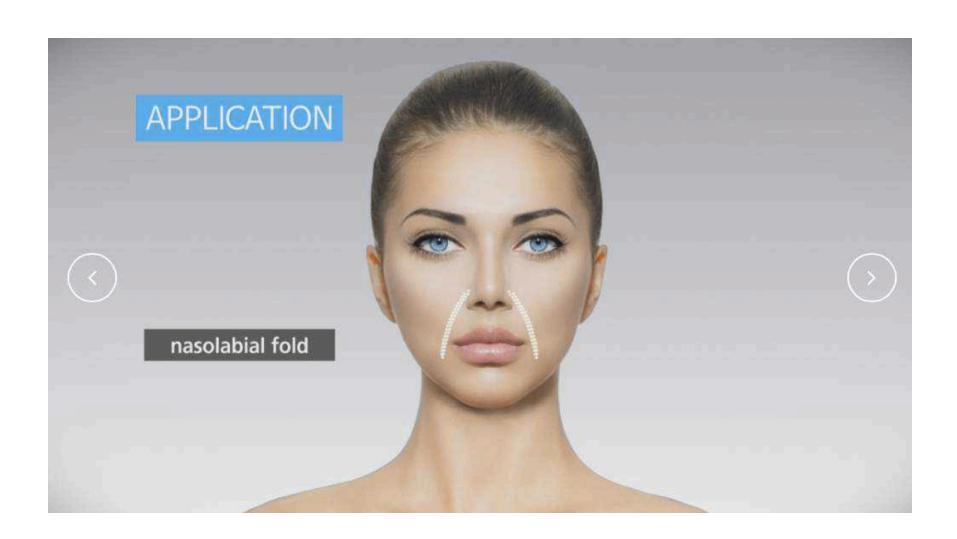

|  |
| Dimension   | 500 X 515 X 1310 mm                     |  |
| Cartridge   | L4-4.5 (4 MHz / 4.5 mm)                 |  |
|             | L7 - 3.0 (7 MHz / 3.0 mm)               |  |
|             | L7 – 1.5 (7 MHz / 1.5 mm)               |  |
|             | W2 - 6.0 (2 MHz / 6.0 mm)               |  |
|             | W2-9.0 (2 MHz / 9.0 mm)                 |  |

# Skin tightening timeline



### **MMFU**

- Non-invasive
- Reliable
- Effective
- Nurse-driven
- Gets to SMAS
  - 1.5mm to 4.5mm depth \*
- Ultraformer 3
  - More effective
  - Faster
  - Less painful
  - Low running cost



<sup>\*</sup>Suh et al. Comparative histometric analysis of the effect of hogh-intensity focused ultrasound and radiofrequency on the skin. J cosmetic laser therapy, 2015 online: 1-7.















### The Ultraformer 3 – world leader



### The Ultraformer 3 – world leader



### The Ultraformer 3 – world leader



### The Ultraformer 3 – best in the world

- Unique features
  - Rapid shot delivery
  - Higher peak power (dual engine)
  - <u>Less pain</u>
  - More effective
  - Faster
  - <u>Easy to deliver</u>











# Ultraformer clinical trial Sydney Australia

#### Aim

#### Primary -

- (1) Facial lifting
- (2) Neck lifting
- (3) Patient satisfaction survey

#### Secondary -

- (1) Off-facial areas
- (2) Augment clatuu (non-truncal chest, arms, knees, etc)

#### Material / Method:

- Digital camera
- <u>Ultraformer</u> 3 protocol

#### Screening and follow-up

IC: Informed consent

P: Photos - front, sides x2, obliques x2

T: Treatment

S: Survey

| Visit            |