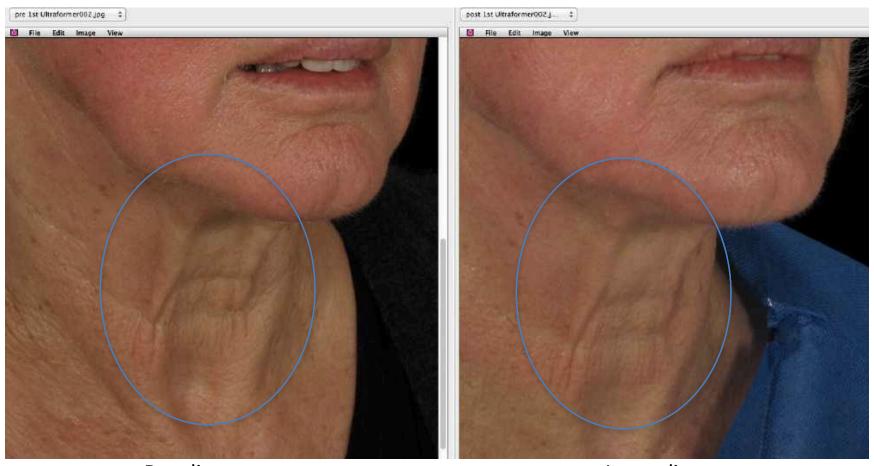

d follow-up

IC: Informed consent

P: Photos - front, sides x2, obliques x2

T: Treatment

S: Survey

| Visit            | Action | Pt survey | Notes |
|------------------|--------|-----------|-------|
| Screening        | IC, P  | 3         | 35    |
| 0m<br>(baseline) | T      |           |       |
| 3m               | P      | 3         |       |
| 6m               | P      | S         |       |
|                  |        |           |       |
|                  | ij     |           |       |
|                  |        |           |       |



Baseline

Immediate post



Baseline



Baseline

Immediate post



Baseline

Immediate post



Baseline

Immediate post



Baseline



Baseline Immediate post



Baseline

Immediate post

# 69yo F (A)



Baseline

Immediate post

# 69yo F (B)



Baseline Immediate post



Baseline

Immediate post



Baseline Immediate post



Baseline

Immediate post



Baseline

Immediate post



Baseline

Immediate post



Baseline

Immediate post



Baseline

Immediate post



Baseline Immediate post



Baseline

Immediate post



Baseline

# 65yo M (A)



Baseline

Immediate post

# 65yo M (B)



Baseline

#### Soft-responders



Baseline Immediate post



Baseline Immediate post



Baseline Immediate post



Baseline

Immediate post





pre Immediate post 6w post



Immediate post

8w post



#### International user experience

#### Abdomen



#### International user experience

#### Nasolabial fold



#### International user experience

#### Periorbital wrinkle



Amazing results from ultrformer 3m post. By jo... Too good to believe!!