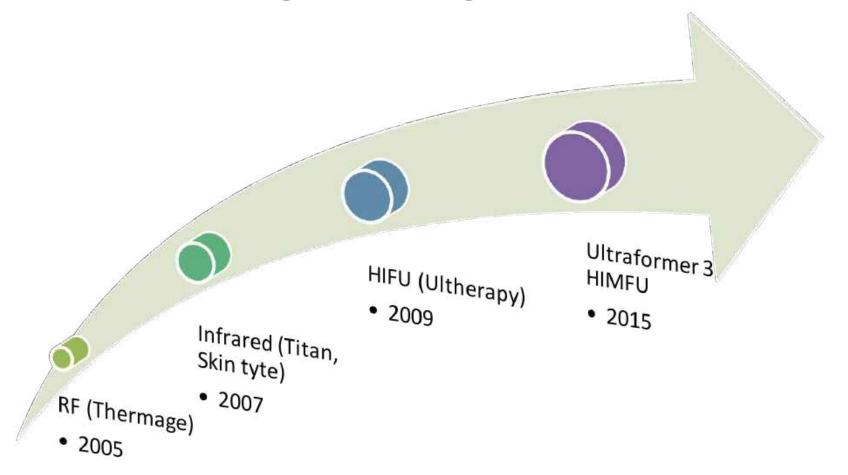

# Skin tightening timeline

### **MMFU**

- Non-invasive
- Reliable
- Effective
- Nurse-driven
- Gets to SMAS
  - 1.5mm to 4.5mm depth \*
- Ultraformer 3
  - More effective
  - Faster
  - Less painful
  - Low running cost

<sup>\*</sup>Suh et al. Comparative histometric analysis of the effect of hogh-intensity focused ultrasound and radiofrequency on the skin. J cosmetic laser therapy, 2015 online: 1-7.