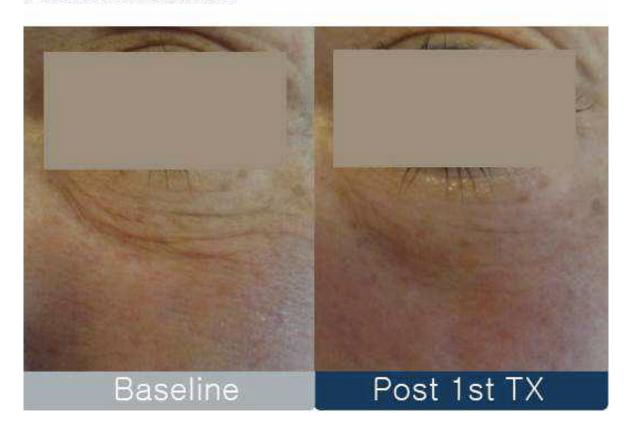

#### Periorbital wrinkle

Amazing results from ultrformer 3m post. By jo... Too good to believe!!