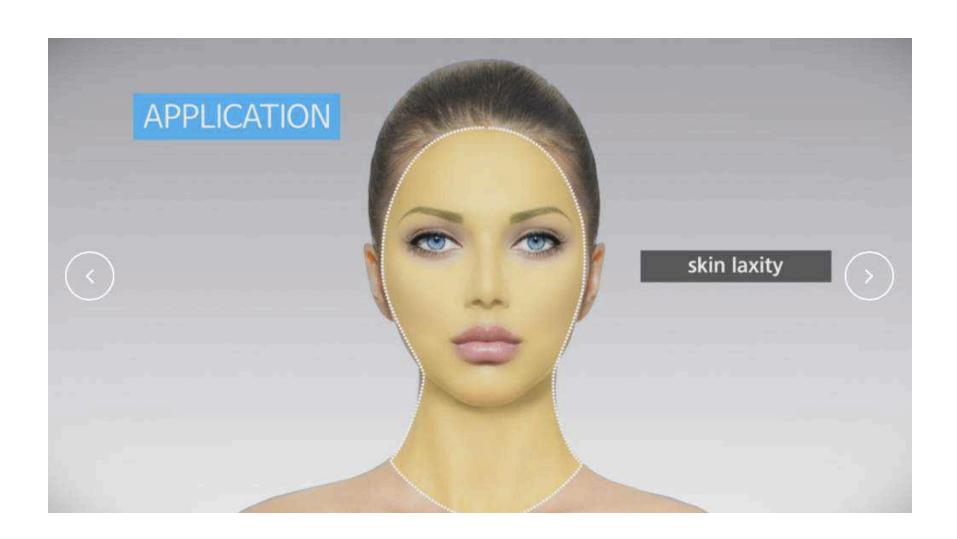

|  |
| Dimension   | 500 X 515 X 1310 mm                     |  |
| Cartridge   | L4-4.5 (4 MHz / 4.5 mm)                 |  |
|             | L7 - 3.0 (7 MHz / 3.0 mm)               |  |
|             | L7 – 1.5 (7 MHz / 1.5 mm)               |  |
|             | W2 - 6.0 (2 MHz / 6.0 mm)               |  |
|             | W2-9.0 (2 MHz / 9.0 mm)                 |  |

# Skin tightening timeline



### **MMFU**

- Non-invasive
- Reliable
- Effective
- Nurse-driven
- Gets to SMAS
  - 1.5mm to 4.5mm depth \*
- Ultraformer 3
  - More effective
  - Faster
  - Less painful
  - Low running cost



<sup>\*</sup>Suh et al. Comparative histometric analysis of the effect of hogh-intensity focused ultrasound and radiofrequency on the skin. J cosmetic laser therapy, 2015 online: 1-7.















### The Ultraformer 3 – world leader



### The Ultraformer 3 – world leader



### The Ultraformer 3 – world leader



### The Ultraformer 3 – best in the world

- Unique features
  - Rapid shot delivery
  - Higher peak power (dual engine)
  - <u>Less pain</u>
  - More effective
  - Faster
  - <u>Easy to deliver</u>











# Ultraformer clinical trial Sydney Australia

#### Aim

#### Primary -

- (1) Facial lifting
- (2) Neck lifting
- (3) Patient satisfaction survey

#### Secondary -

- (1) Off-facial areas
- (2) Augment clatuu (non-truncal chest, arms, knees, etc)

#### Material / Method:

- Digital camera
- <u>Ultraformer</u> 3 protocol

#### Screening and follow-up

IC: Informed consent

P: Photos - front, sides x2, obliques x2

T: Treatment

S: Survey

| Visit