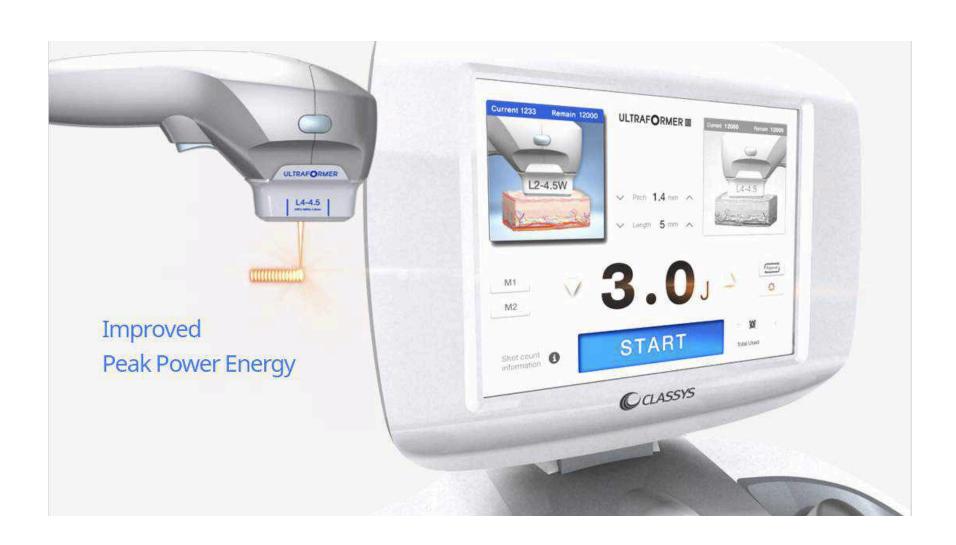

### The Ultraformer 3 – best in the world

- Unique features
  - Rapid shot delivery
  - Higher peak power (dual engine)
  - <u>Less pain</u>
  - More effective
  - Faster
  - <u>Easy to deliver</u>