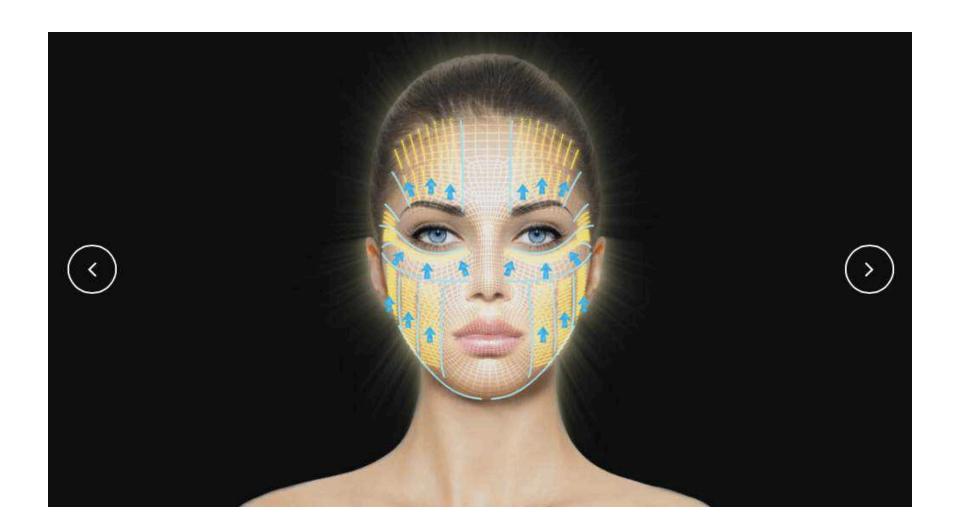

### **MMFU**

- Non-invasive
- Reliable
- Effective
- Nurse-driven
- Gets to SMAS
  - 1.5mm to 4.5mm depth \*
- Ultraformer 3
  - More effective
  - Faster
  - Less painful
  - Low running cost

<sup>\*</sup>Suh et al. Comparative histometric analysis of the effect of hogh-intensity focused ultrasound and radiofrequency on the skin. J cosmetic laser therapy, 2015 online: 1-7.