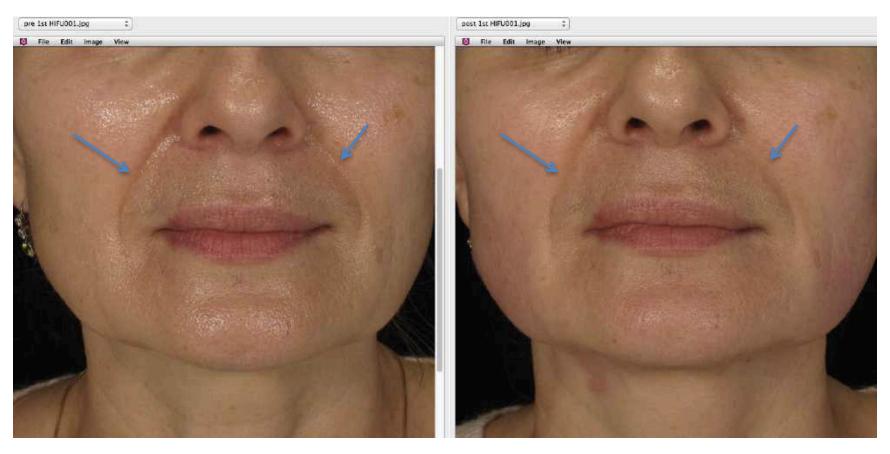

- (2) Neck lifting
- (3) Patient satisfaction survey

#### Secondary -

- (1) Off-facial areas
- (2) Augment clatuu (non-truncal chest, arms, knees, etc)

#### Material / Method:

- Digital camera
- <u>Ultraformer</u> 3 protocol

#### Screening and follow-up

IC: Informed consent

P: Photos - front, sides x2, obliques x2

T: Treatment

S: Survey

| Visit            | Action | Pt survey | Notes |
|------------------|--------|-----------|-------|
| Screening        | IC, P  | 3         | 35    |
| 0m<br>(baseline) | T      |           |       |
| 3m               | P      | 3         |       |
| 6m               | P      | S         |       |
|                  |        |           |       |
|                  | ij     |           |       |
|                  |        |           |       |



Baseline

Immediate post



Baseline



Baseline

Immediate post



Baseline

Immediate post



Baseline

Immediate post



Baseline



Baseline Immediate post



Baseline

Immediate post

# 69yo F (A)



Baseline

Immediate post

# 69yo F (B)



Baseline Immediate post



Baseline

Immediate post



Baseline Immediate post



Baseline

Immediate post



Baseline

Immediate post



Baseline

Immediate post



Baseline

Immediate post



Baseline

Immediate post



Baseline Immediate post



Baseline

Immediate post



Baseline

# 65yo M (A)



Baseline

Immediate post

# 65yo M (B)



Baseline

#### Soft-responders



Baseline Immediate post



Baseline Immediate post



Baseline Immediate post



Baseline

Immediate post





pre Immediate post 6w post



Immediate post

8w post



####