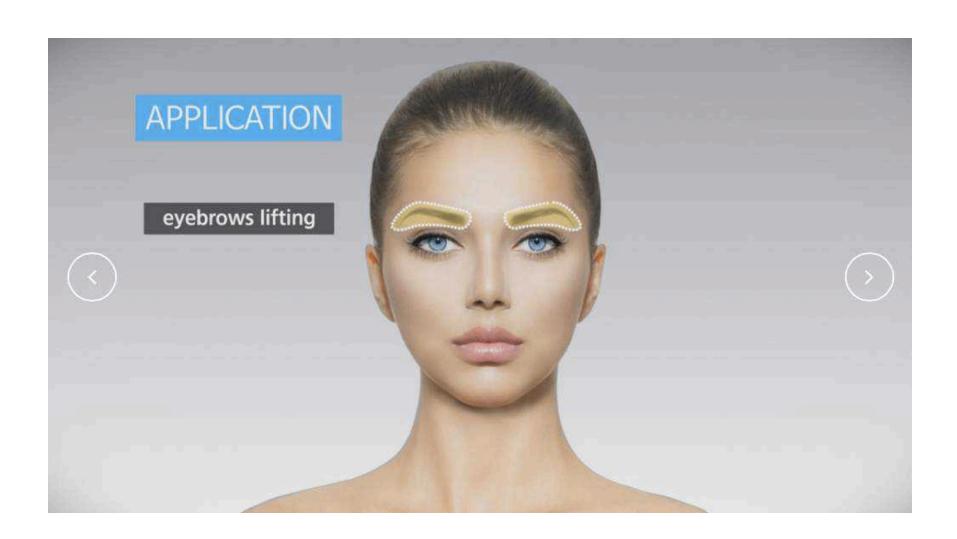

|  |
| Dimension   | 500 X 515 X 1310 mm                     |  |
| Cartridge   | L4-4.5 (4 MHz / 4.5 mm)                 |  |
|             | L7 - 3.0 (7 MHz / 3.0 mm)               |  |
|             | L7 – 1.5 (7 MHz / 1.5 mm)               |  |
|             | W2 - 6.0 (2 MHz / 6.0 mm)               |  |
|             | W2-9.0 (2 MHz / 9.0 mm)                 |  |

# Skin tightening timeline



### **MMFU**

- Non-invasive
- Reliable
- Effective
- Nurse-driven
- Gets to SMAS
  - 1.5mm to 4.5mm depth \*
- Ultraformer 3
  - More effective
  - Faster
  - Less painful
  - Low running cost



<sup>\*</sup>Suh et al. Comparative histometric analysis of the effect of hogh-intensity focused ultrasound and radiofrequency on the skin. J cosmetic laser therapy, 2015 online: 1-7.















### The Ultraformer 3 – world leader



### The Ultraformer 3 – world leader



### The Ultraformer 3 – world leader



### The Ultraformer 3 – best in the world

- Unique features
  - Rapid shot delivery
  - Higher peak power (dual engine)
  - <u>Less pain</u>
  - More effective
  - Faster
  - <u>Easy to deliver</u>











# Ultraformer clinical trial Sydney Australia

#### Aim

#### Primary -

- (1) Facial lifting
- (2) Neck lifting
- (3) Patient satisfaction survey

#### Secondary -

- (1) Off-facial areas
- (2) Augment clatuu (non-truncal chest, arms, knees, etc)

#### Material / Method:

- Digital camera
- <u>Ultraformer</u> 3 protocol

#### Screening and follow-up

IC: Informed consent

P: Photos - front, sides x2, obliques x2

T: Treatment

S: Survey

| Visit            | Ac