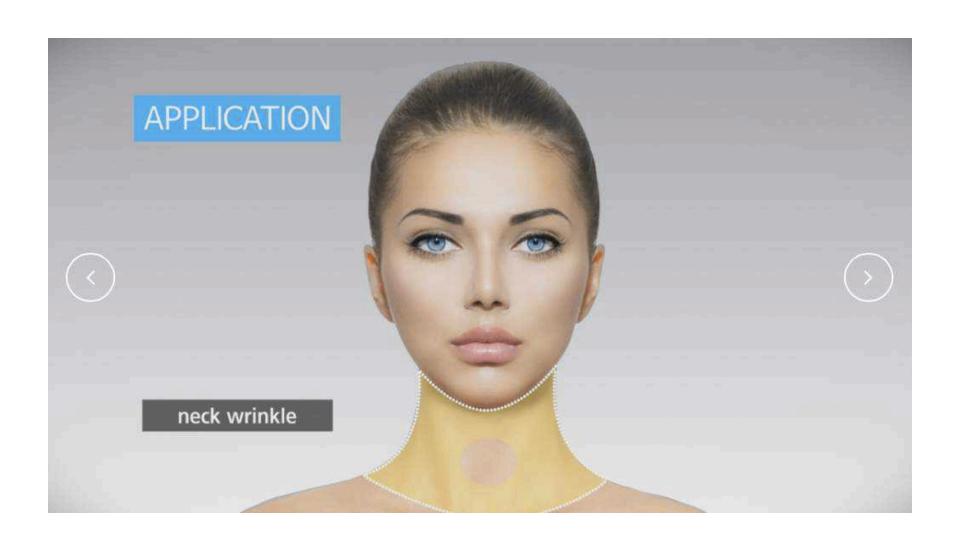

#### Secondary -

- (1) Off-facial areas
- (2) Augment clatuu (non-truncal chest, arms, knees, etc)