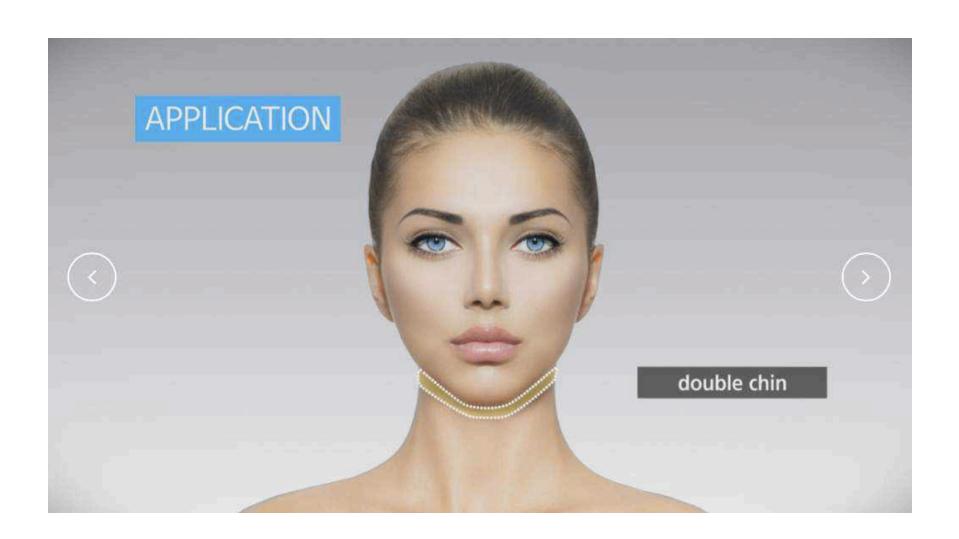

#### Secondary -

- (1) Off-facial areas
- (2) Augment clatuu (non-truncal chest, arms, knees, etc)