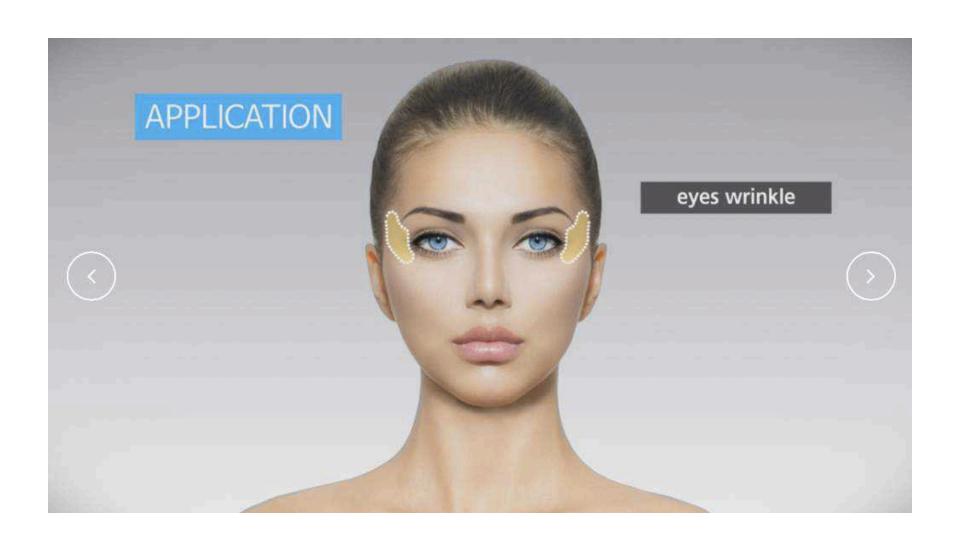

|  |
| Dimension   | 500 X 515 X 1310 mm                     |  |
| Cartridge   | L4-4.5 (4 MHz / 4.5 mm)                 |  |
|             | L7 - 3.0 (7 MHz / 3.0 mm)               |  |
|             | L7 – 1.5 (7 MHz / 1.5 mm)               |  |
|             | W2 - 6.0 (2 MHz / 6.0 mm)               |  |
|             | W2-9.0 (2 MHz / 9.0 mm)                 |  |

# Skin tightening timeline



### **MMFU**

- Non-invasive
- Reliable
- Effective
- Nurse-driven
- Gets to SMAS
  - 1.5mm to 4.5mm depth \*
- Ultraformer 3
  - More effective
  - Faster
  - Less painful
  - Low running cost



<sup>\*</sup>Suh et al. Comparative histometric analysis of the effect of hogh-intensity focused ultrasound and radiofrequency on the skin. J cosmetic laser therapy, 2015 online: 1-7.















### The Ultraformer 3 – world leader



### The Ultraformer 3 – world leader



### The Ultraformer 3 – world leader



### The Ultraformer 3 – best in the world

- Unique features
  - Rapid shot delivery
  - Higher peak power (dual engine)
  - <u>Less pain</u>
  - More effective
  - Faster
  - <u>Easy to deliver</u>











# Ultraformer clinical trial Sydney Australia

#### Aim

#### Primary -

- (1) Facial lifting
- (2) Neck lifting
- (3) Patient satisfaction survey

#### Secondary -

- (1) Off-facial areas
- (2) Augment clatuu (non-truncal chest, arms, knees, etc)

#### Material / Method:

- Digital camera
- <u>Ultraformer</u> 3 protocol

#### Screening and follow-up

IC: Informed consent

P: Photos - front, sides x2, obliques x2

T: Treatment

S: Survey

| Visit            | Acti