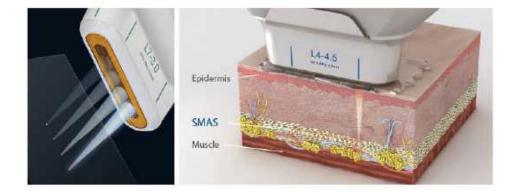

### Ultraformer 3

| Energy Type | HIFU (High Intensity Foucsed Ultrasound |  |
|-------------|-----------------------------------------|--|
| Power       | 0.1 ~ 3.0 J (0.1 J / step)              |  |
| Spacing     | 1 ~ 2 mm (0.1 mm / step)                |  |
| Length      | 5,0 ~ 25 mm (5 mm / step)               |  |
| Rating      | 100 - 240 V~, 50/60 Hz                  |  |
| Weight      | 35 kg                                   |  |
| Dimension   | 500 X 515 X 1310 mm                     |  |
| Cartridge   | L4-4.5 (4 MHz / 4.5 mm)                 |  |
|             | L7 - 3.0 (7 MHz / 3.0 mm)               |  |
|             | L7 – 1.5 (7 MHz / 1.5 mm)               |  |
|             | W2 - 6.0 (2 MHz / 6.0 mm)               |  |
|             | W2-9.0 (2 MHz / 9.0 mm)                 |  |

### **MMFU**

- Non-invasive
- Reliable
- Effective
- Nurse-driven
- Gets to SMAS
  - 1.5mm to 4.5mm depth \*
- Ultraformer 3
  - More effective
  - Faster
  - Less painful
  - Low running cost

<sup>\*</sup>Suh et al. Comparative histometric analysis of the effect of hogh-intensity focused ultrasound and radiofrequency on the skin. J cosmetic laser therapy, 2015 online: 1-7.