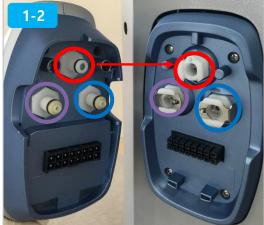

### **Step 1. Connect the Hand-piece**

- 1-1. Press the connector buttons to align for proper insertion.
- 1-2. Align and match the connectors.
- 1-3. Connect the Hand-piece on the Main body. If connected correctly, a clicking sound will occur.