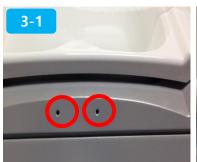

### **Step 3. Installing the Hand-piece hanger**

- **3-1** On the top of the rear of the CLATUU there are two screw holes.
- **3-2** Place the Hanger on the top of the CLATUU and align the screw holes of the hanger to the machine.
- **3-3** Tighten the screws using a screw driver.