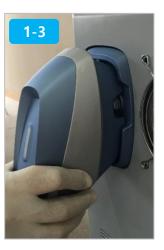

### **Step 1. Connect the Hand-piece**

- 1-1. Press the connector buttons to align for proper insertion.
- 1-2. Align and match the connectors.
- 1-3. Connect the Hand-piece on the Main body. If connected correctly, a clicking sound will occur.