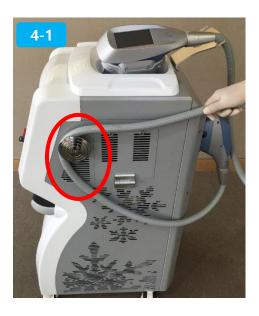

#### **Step 4. Hand-piece Holders**

**4-1** Hand the Hand—piece cord up the CLATUU on either side as shown in the image above to avoid tangling and hazards.