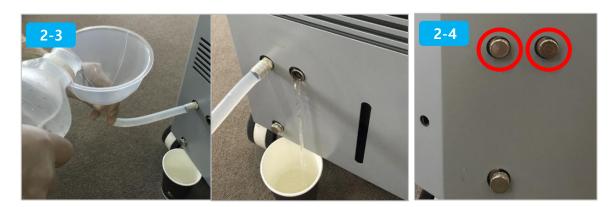

## Step 2. Inserting water into CLATUU

- 2-1 Proceed to release both port lids.
- 2-2 Insert the funnel into the Main body port.

- 2-3 Pour distilled water through the funnel until the distilled water exits from outlet port.
- 2-4 Proceed to close both the port lids.