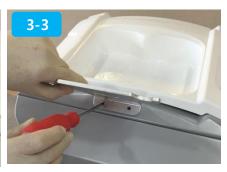

### **Step 3. Installing the Hand-piece hanger**

- **3-1** On the top of the rear of the CLATUU there are two screw holes.
- **3-2** Place the Hanger on the top of the CLATUU and align the screw holes of the hanger to the machine.
- **3-3** Tighten the screws using a screw driver.