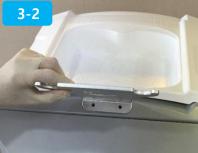

### **Step 3. Installing the Hand-piece hanger**

- **3-1** On the top of the rear of the CLATUU there are two screw holes.
- **3-2** Place the Hanger on the top of the CLATUU and align the screw holes of the hanger to the machine.
- **3-3** Tighten the screws using a screw driver.