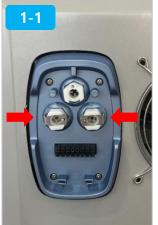

### **Step 1. Connect the Hand-piece**

- 1-1. Press the connector buttons to align for proper insertion.
- 1-2. Align and match the connectors.
- 1-3. Connect the Hand-piece on the Main body. If connected correctly, a clicking sound will occur.