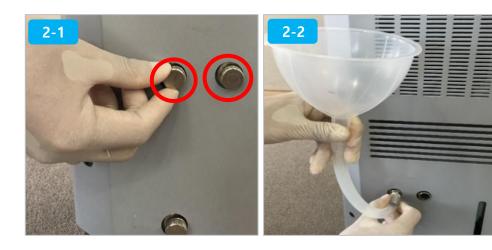

## Step 2. Inserting water into CLATUU

- 2-1 Proceed to release both port lids.
- 2-2 Insert the funnel into the Main body port.

- 2-3 Pour distilled water through the funnel until the distilled water exits from outlet port.
- 2-4 Proceed to close both the port lids.