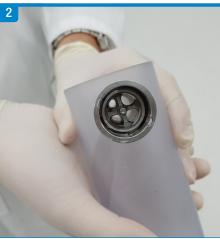

Check the outlet of the Oil Receiver located behind the Arm Stand.

Prepare to connect the Oil Receiver to the outlet.

Align and insert the input of the Oil Receiver into the outlet.

After the input of the Oil Receiver is inserted into the outlet, turn the input right to ensure a firm connection.