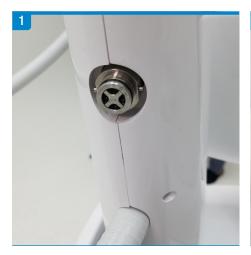

Check the outlet of the Oil Receiver located behind the Arm Stand.

Prepare to connect the Oil Receiver to the outlet.

Align and insert the input of the Oil Receiver into the outlet.

After the input of the Oil Receiver is inserted into the outlet, turn the input right to ensure a firm connection.