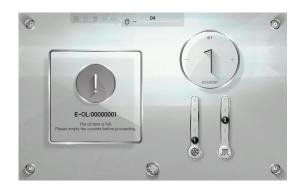

## **Draining Oil**

Proceed when error message is displayed as shown. Ensure to turn the System OFF before proceeding. Please wait 10 – 15 min. for approximately 200ml of oil to drain completely from the System.