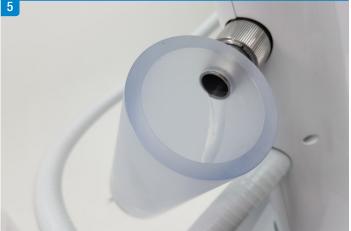

Check that the oil is draining properly through the input of the Oil Receiver.

Keep the Oil Receiver connected until oil is completely drained from the System. After a successful drainage, remove the Oil Receiver from the Arm Stand in reverse sequence.