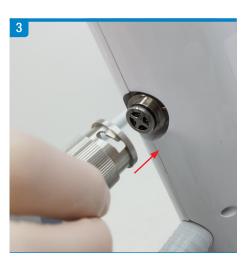

Check the outlet of the Oil Receiver located behind the Arm Stand.

Prepare to connect the Oil Receiver to the outlet.

Align and insert the input of the Oil Receiver into the outlet.

After the input of the Oil Receiver is inserted into the outlet, turn the input right to ensure a firm connection.