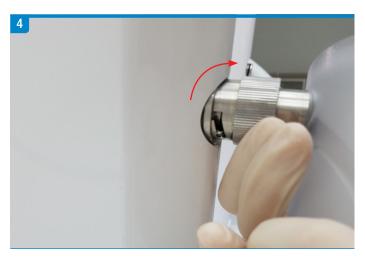

Check the outlet of the Oil Receiver located behind the Arm Stand.

Prepare to connect the Oil Receiver to the outlet.

Align and insert the input of the Oil Receiver into the outlet.

After the input of the Oil Receiver is inserted into the outlet, turn the input right to ensure a firm connection.